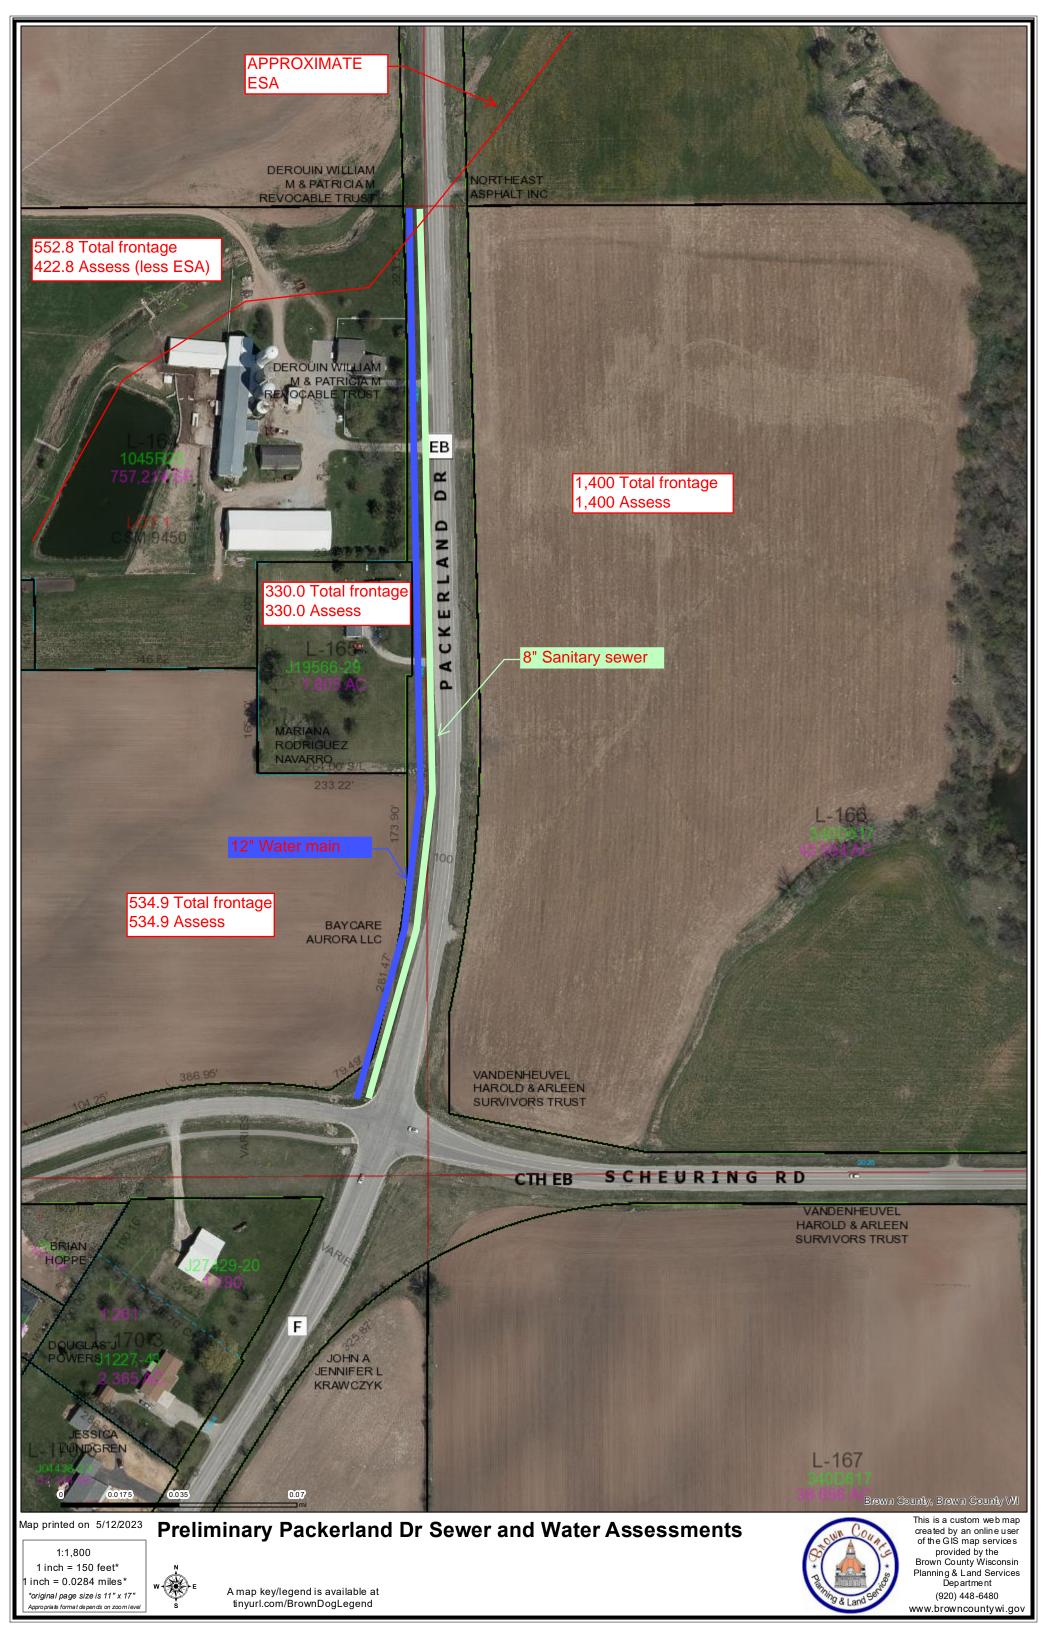

#### NOTICE OF PUBLIC HEARING on SPECIAL ASSESSMENT FOR PUBLIC IMPROVEMENTS IN THE TOWN OF LAWRENCE, BROWN COUNTY, WI 2023 PACKERLAND DRIVE, SCHEURING ROAD TO NORTH SANITARY SEWER AND WATER MAIN EXTENSION

PLEASE TAKE NOTICE, that the Town Board of the Town of Lawrence has declared its intention to exercise its police power and levy special assessments in accordance with Section 60.0703, Wisconsin Statutes, for improvements constructed within the area described below and special assessments to be levied on a reasonable basis upon the properties benefited thereby. Said improvements to include a sanitary sewer and water main, laterals where necessary and required, grading and graveling where necessary and required, and necessary appurtenances and incidentals. Said improvements shall be constructed and the properties benefiting therefrom are contained in the following described area:

#### ASSESSMENT DISTRICT

Lots located adjacent or near portions of Packerland Drive, Scheuring Road to North, specifically to include the following parcels:

L-164, L-165, L-165-1, and L-166.

An Engineer's Report showing plans and specifications, estimated cost of improvements and proposed assessments is on file in the Town of Lawrence Business Office located at the Town Hall, 2400 Shady Court, De Pere, WI 54115 and may be inspected on Monday through Thursday from 7:00AM to 4:00PM and Friday from 7:00AM to 11:00AM.

#### BASE BID | CONTRACT A - PACKERLAND DRIVE

| Item | Qty   | Unit | Description                                                            | <b>Unit Price</b> | Total        |
|------|-------|------|------------------------------------------------------------------------|-------------------|--------------|
| A-1  | 1,171 | L.F. | 8 Inch Sanitary Sewer                                                  | \$90.50           | \$105,975.50 |
| A-2  | 240   | L.F. | 8 Inch Sanitary Sewer DR 26                                            | \$104.00          | \$24,960.00  |
| A-3  | 30    | V.F. | 6 Inch Sanitary Riser                                                  | \$70.00           | \$2,100.00   |
| A-4  | 50    | L.F. | 6 Inch Sanitary Lateral                                                | \$70.00           | \$3,500.00   |
| A-5  | 69.53 | V.F. | 4 Foot Diameter Sanitary Manholes                                      | \$500.00          | \$34,765.00  |
| A-6  | 1     | Ea.  | Internal Manhole Drop                                                  | \$0.01            | \$0.01       |
| A-7  | 1,500 | L.F. | 12 Inch Water Main                                                     | \$79.75           | \$119,625.00 |
| A-8  | 20    | L.F. | 6 Inch Water Main                                                      | \$50.25           | \$1,005.00   |
| A-9  | 2     | Ea.  | 12 Inch R.W. Gate Valves                                               | \$4,629.00        | \$9,258.00   |
| A-10 | 2     | Ea.  | 6 Inch R.W. Gate Valves                                                | \$1,994.00        | \$3,988.00   |
| A-11 | 1     | Ea.  | Salvage and Relocate Hydrant, Valve and Reducer                        | \$2,197.00        | \$2,197.00   |
| A-12 | 2     | Ea.  | Hydrant                                                                | \$5,070.00        | \$10,140.00  |
| A-13 | 2     | Ea.  | 2 Inch Corporation Curb Stop and Stop Box                              | \$1,273.00        | \$2,546.00   |
| A-14 | 35    | L.F. | 2 Inch Poly Water Service                                              | \$41.00           | \$1,435.00   |
| A-15 | 1     | Ea.  | Water Valve Manhole (Including Valve and Accessories)                  | \$10,800.00       | \$10,800.00  |
| A-16 | 2     | Ea.  | Salvage and Reset Culvert                                              | \$1,128.00        | \$2,256.00   |
| A-17 | 1     | L.S. | Restoration - Seeding, Fertilizer, Mulch (Est. 4,100 S.Y.)             | \$8,200.00        | \$8,200.00   |
| A-18 | 1     | L.S. | Restoration - Seeding, Fertilizer, E-Mat (Est. 700 S.Y.)               | \$2,000.00        | \$2,000.00   |
| A-19 | 1     | L.S. | Restoration - Roadway (Including HMA, Gravel Shoulders, Curb & Gutter, | \$11,200.00       | \$11,200.00  |
|      |       |      | Driveway)                                                              |                   |              |
| A-20 | 2     | Ea.  | Tracking Pad                                                           | \$1,000.00        | \$2,000.00   |
| A-21 | 200   | L.F. | Silt Fence                                                             | \$4.50            | \$900.00     |
| A-22 | 6     | Ea.  | Ditch Checks                                                           | \$200.00          | \$1,200.00   |
| A-23 | 1     | L.S. | Traffic Control                                                        | \$11,100.00       | \$11,100.00  |
|      |       |      |                                                                        |                   |              |

TOTAL (Items A-1 through A-23, Inclusive)

Total with 20% E&C \$445,380.61

| Non-Asses                 | Non-Assessable (Estimated Town Costs) |                                                      |            |             |  |  |  |  |  |  |  |
|---------------------------|---------------------------------------|------------------------------------------------------|------------|-------------|--|--|--|--|--|--|--|
| extra depth (over 12')    |                                       |                                                      |            |             |  |  |  |  |  |  |  |
| 1,411                     | L.F.                                  | 8 Inch Sanitary Sewer greater than 12' depth         | \$27.83    | \$39,268.13 |  |  |  |  |  |  |  |
| 12" upsizing of watermain |                                       |                                                      |            |             |  |  |  |  |  |  |  |
| 1,500                     | L.F.                                  | 12" Watermain (cost difference between 8" and 12")   | \$27.25    | \$40,875.00 |  |  |  |  |  |  |  |
| 2                         | L.F.                                  | 12" Water Valve (cost difference between 8" and 12") | \$1,938.00 | \$3,876.00  |  |  |  |  |  |  |  |
| Total Non-Assessible      |                                       |                                                      |            |             |  |  |  |  |  |  |  |

Assessible amount - based on Total minus Non-Assessible \$ 322,094.00

Packerland Drive Sewer and Water Extension Post Bid - Assessments for Public Hearing Town of Lawrence

McM No. L0017-09-22-00686

| Public Hearing Assessment Rates |    |       |  |  |  |  |  |  |  |
|---------------------------------|----|-------|--|--|--|--|--|--|--|
| San. Sewer                      | \$ | 61.75 |  |  |  |  |  |  |  |
| Water Main                      | \$ | 55.70 |  |  |  |  |  |  |  |

20-Aug-23

(LINEAL FOOT)

| Parcel No                            | Parcel No. Property Owner                                                                                                      |          | •                                      |        | San. Lateral<br>Assessment         |                                    | Watermain<br>Assessment | Water Lateral<br>Assessment                      |    | 1                           | Total<br>Assessment  |                                                  |    |                      |                      |                                                   |
|--------------------------------------|--------------------------------------------------------------------------------------------------------------------------------|----------|----------------------------------------|--------|------------------------------------|------------------------------------|-------------------------|--------------------------------------------------|----|-----------------------------|----------------------|--------------------------------------------------|----|----------------------|----------------------|---------------------------------------------------|
| *L-165-1<br>L-165<br>L-164<br>*L-166 | Baycare Aurora LLC<br>Mariana Rodriguez Navarro<br>Derouin William M & Patricia M Revoc.Trust<br>Vandenheuvel, Harold & Arleen |          | 534.86<br>330.00<br>552.80<br>1,400.00 | 130.00 | 534.9<br>330.0<br>422.8<br>1,400.0 | 534.9<br>330.0<br>422.8<br>1,400.0 | \$<br>\$<br>\$          | 33,027.61<br>20,377.50<br>26,107.90<br>86,450.00 |    | -,                          | \$<br>\$<br>\$<br>\$ | 29,791.70<br>18,381.00<br>23,549.96<br>77,980.00 |    | 2,515.80<br>3,085.60 | \$<br>\$<br>\$<br>\$ | 62,819.31<br>41,274.30<br>52,743.46<br>164,430.00 |
|                                      |                                                                                                                                | Totals = | <b>2,817.66</b> er foot cost           |        | <b>2,687.7</b> \$ 61.75            | <b>2,687.7 lf</b> \$ 55.70         | \$                      | 165,963.01                                       | \$ | <b>7,206.00</b><br>11976.25 |                      | 149,702.66                                       | \$ | 5,601.40             | \$                   | 321,267.07                                        |

<sup>\*</sup> Possible corner exemption or modification from previously installed utilities