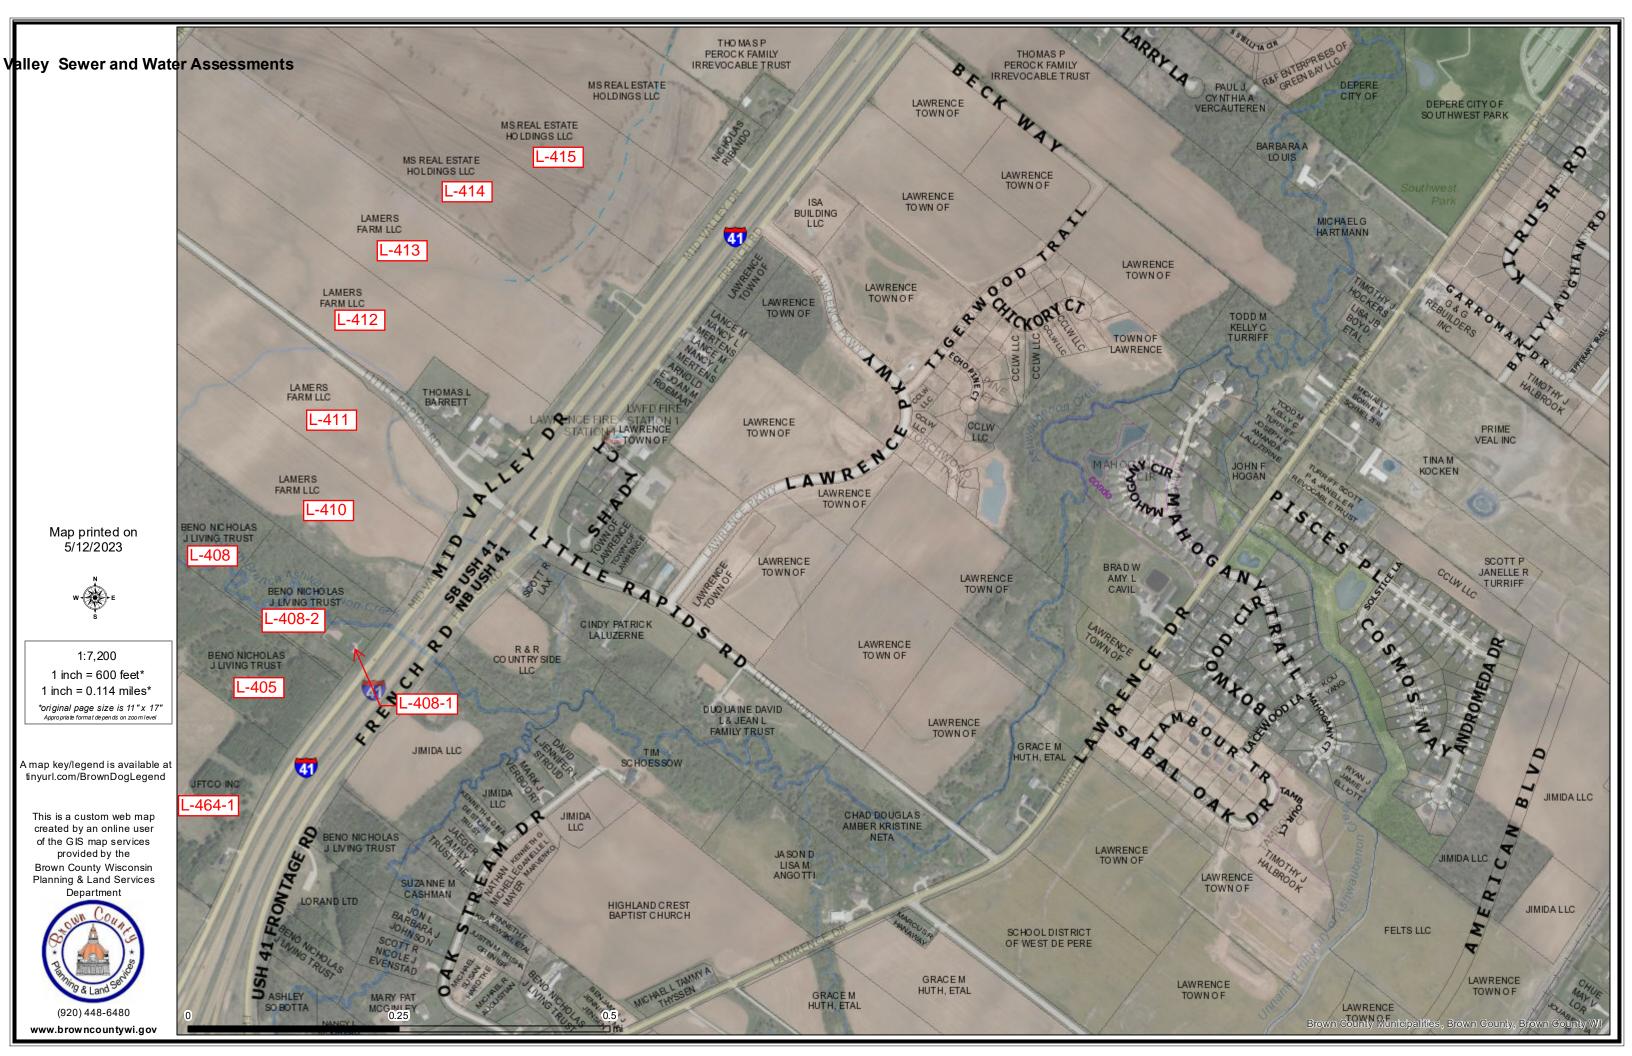

# NOTICE OF PUBLIC HEARING on SPECIAL ASSESSMENT FOR PUBLIC IMPROVEMENTS IN THE TOWN OF LAWRENCE, BROWN COUNTY, WI 2023 MID VALLEY DRIVE SANITARY SEWER AND WATER MAIN EXTENSION

PLEASE TAKE NOTICE, that the Town Board of the Town of Lawrence has declared its intention to exercise its police power and levy special assessments in accordance with Section 60.0703, Wisconsin Statutes, for improvements constructed within the area described below and special assessments to be levied on a reasonable basis upon the properties benefited thereby. Said improvements to include a sanitary sewer and water main, laterals where necessary and required, grading and graveling where necessary and required, and necessary appurtenances and incidentals. Said improvements shall be constructed and the properties benefiting therefrom are contained in the following described area:

#### ASSESSMENT DISTRICT

Lots located adjacent or near portions of Mid Valley Drive, specifically to include the following parcels:

L-405, L-408, L-408-1, L-408-2, L-410, L-411, L-412, L-413, L-414, L-415 and L-464-1.

### **BID TABULATION - Related to Assessements (Public Hearing -Sewer & Water Only)**

OWNER: TOWN OF LAWRENCE Engineer:

**Project Name:** 2023 Sanitary Sewer & Water Main Construction

Contract No. L0017-09-23-00310

#### BASE BID | CONTRACT C - LITTLE RAPIDS ROAD / MID VALLEY DRIVE / SHADY COURT LIFT STATION

| Item     | Qty          | Unit      | Description                                          | Unit Price | Total        |
|----------|--------------|-----------|------------------------------------------------------|------------|--------------|
| Sanitary | Related iten | ns - Hwy  | 4 Crossing and Mid-Valley South of Little Rapids     |            |              |
| C-1      | 728          | L.F.      | 15 Inch Sanitary Sewer DR 26                         | \$194.00   | \$141,232.00 |
| C-2      | 731          | L.F.      | 12 Inch Sanitary Sewer                               | \$94.00    | \$68,714.00  |
| C-3      | 400          | L.F.      | 12 Inch Sanitary Sewer DR 26                         |            | \$44,400.00  |
| C-4      | 396          | L.F.      | 10 Inch Sanitary Sewer                               | \$72.00    | \$28,512.00  |
| C-5      | 801          | L.F.      | 10 Inch Sanitary Sewer DR 26                         |            | \$91,314.00  |
| C-6      | 1,124        | L.F.      | 8 Inch Sanitary Sewer                                | \$68.00    | \$76,432.00  |
| C-7      | 337          | L.F.      | 8 Inch Sanitary Sewer DR 26                          | \$104.00   | \$35,048.00  |
| C-8      | 272.99       | V.F.      | 4 Foot Diameter Sanitary Manholes                    | \$477.00   | \$130,216.23 |
| C-9      | 17.48        | V.F.      | 4 Foot Diameter Sanitary Manholes (Outside Drop)     | \$708.00   | \$12,375.84  |
| C-10     | 1            | Ea.       | Internal Manhole Drop                                | \$1,387.00 | \$1,387.00   |
| C-11     | 25           | V.F.      | 6 Inch Sanitary Riser                                | \$72.00    | \$1,800.00   |
| C-12     | 50           | V.F.      | 6 Inch Sanitary Lateral                              | \$93.00    | \$4,650.00   |
|          |              |           |                                                      | TTL        | \$636,081.07 |
| Water N  | lain Related | items - H | Hwy 4 Crossing and Mid-Valley South of Little Rapids |            |              |
| C-20     | 4,400        | L.F.      | 12 Inch Water Main                                   | \$82.25    | \$361,900.00 |
| C-21     | 50           | L.F.      | 8 Inch Water Main                                    | \$66.00    | \$3,300.00   |
| C-22     | 53.5         | L.F.      | 6 Inch Water Main                                    | \$40.00    | \$2,140.00   |
| C-23     | 12           | Ea.       | 12 Inch R.W. Gate Valves                             | \$4,629.00 | \$55,548.00  |
| C-24     | 1            | Ea.       | 8 Inch R.W. Gate Valves                              | \$2,691.00 | \$2,691.00   |
| C-25     | 8            | Ea.       | 6 Inch R.W. Gate Valves                              | \$1,994.00 | \$15,952.00  |

| C-26 | 9  | Ea.  | Hydrant                                               | \$5,070.00  | \$45,630.00  |
|------|----|------|-------------------------------------------------------|-------------|--------------|
| C-27 | 8  | Ea.  | 6 Inch Hydrant Lead Bends                             | \$458.00    | \$3,664.00   |
| C-28 | 1  | Ea.  | 2 Inch Corporation Curb Stop and Stop Box             | \$1,273.00  | \$1,273.00   |
| C-29 | 60 | L.F. | 2 Inch Poly Water Service                             | \$41.00     | \$2,460.00   |
| C-30 | 1  | Ea.  | Water Valve Manhole (Including Valve and Accessories) | \$10,800.00 | \$10,800.00  |
|      |    |      |                                                       | TTL         | \$505,358.00 |

#### SUPPLEMENTAL BID 1 - CONTRACT C | Mid Valley Road Sanitary Sewer / Water Main - North of Little Rapids Road

| Item     | Qty           | Unit       | Description                                                                       | <b>Unit Price</b> | Total          |
|----------|---------------|------------|-----------------------------------------------------------------------------------|-------------------|----------------|
| S1-1     | 1,721         | L.F.       | 10 Inch Sanitary Sewer DR 26                                                      | \$122.00          | \$209,962.00   |
| S1-2     | 454           | L.F.       | 8 Inch Sanitary Sewer                                                             | \$66.00           | \$29,964.00    |
| S1-3     | 59            | L.F.       | 8 Inch Sanitary Sewer DR 26                                                       | \$112.00          | \$6,608.00     |
| S1-4     | 153.93        | V.F.       | 4 Foot Diameter Sanitary Manholes                                                 | \$450.00          | \$69,268.50    |
| S1-5     | 9.54          | V.F.       | 4 Foot Diameter Sanitary Manholes (Outside Drop)                                  | \$679.00          | \$6,477.66     |
| S1-6     | 2,200         | L.F.       | 12 Inch Water Main                                                                | \$79.50           | \$174,900.00   |
| S1-7     | 24            | L.F.       | 6 Inch Water Main                                                                 | \$40.00           | \$960.00       |
| S1-8     | 4             | Ea.        | 12 Inch R.W. Gate Valves                                                          | \$4,629.00        | \$18,516.00    |
| S1-9     | 4             | Ea.        | 6 Inch R.W. Gate Valves                                                           | \$1,994.00        | \$7,976.00     |
| S1-10    | 4             | Ea.        | Hydrant                                                                           | \$5,070.00        | \$20,280.00    |
| S1-11    | 4             | Ea.        | 6 Inch Hydrant Lead Bends                                                         | \$458.00          | \$1,832.00     |
| S1-12    | 100           | L.F.       | Salvage and Replace 18 Inch Culvert (New)                                         | \$45.00           | \$4,500.00     |
| S1-13    | 6             | Ea.        | 18 Inch Metal Endwall                                                             | \$250.00          | \$1,500.00     |
| S1-14    | 1             | L.S.       | Erosion Control - Tracking Pad, Ditch Checks and Silt Fence (Est. 80 L.F.)        | \$2,500.00        | \$2,500.00     |
| S1-15    | 1             | L.S.       | Restoration - Topsoil, Seed, Fertilizer, Mulch (Est. 8,000 S.Y.)                  | \$14,516.00       | \$14,516.00    |
| S1-16    | 1             | L.S.       | Restoration - Topsoil, Seed, Fertilizer, E-Mat Class 1 - Type B (Est. 1,900 S.Y.) | \$5,600.00        | \$5,600.00     |
| S1-17    | 1             | L.S.       | Restoration Roadway - HMA - Roadway and Driveways (Including Base Course,         | \$10,691.00       | \$10,691.00    |
|          |               |            | Pavement Marking and Gravel Driveway Restoration)                                 |                   |                |
| S1-18    | 1             | L.S.       | Traffic Control                                                                   | \$3,000.00        | \$3,000.00     |
|          |               |            | TOTAL (Items S1-1 through S1-18, Inclusive)                                       |                   | \$589,051.16   |
| Total    |               |            |                                                                                   |                   | \$1,730,490.23 |
| Enginee  | ring & Contir | ngencies   | (20%)                                                                             |                   | \$346,098.05   |
| Total Se | wer & Water   | r for rela | ited to assessments for Mid-Valley Road                                           |                   | \$2,076,588.28 |

McM No. L0017 - 92300310 2022 I-41 Corridor Sewer & Wa

2022 I-41 Corridor Sewer & Water Extension (Mid-Valley Rd & Little Rapids Road)

Post Bid Assessments for Public Hearing

McM No. L0017 - 92300310 Date: August 20, 2023

| Public Hearing A | sment Rates |       |  |
|------------------|-------------|-------|--|
| San. Sewer       | \$          | 61.75 |  |
| Water Main       | \$          | 55.70 |  |

A Assessible footage west side I-41 Corridor/Mid Valley Road-French Rd-Little Rapids Rd.