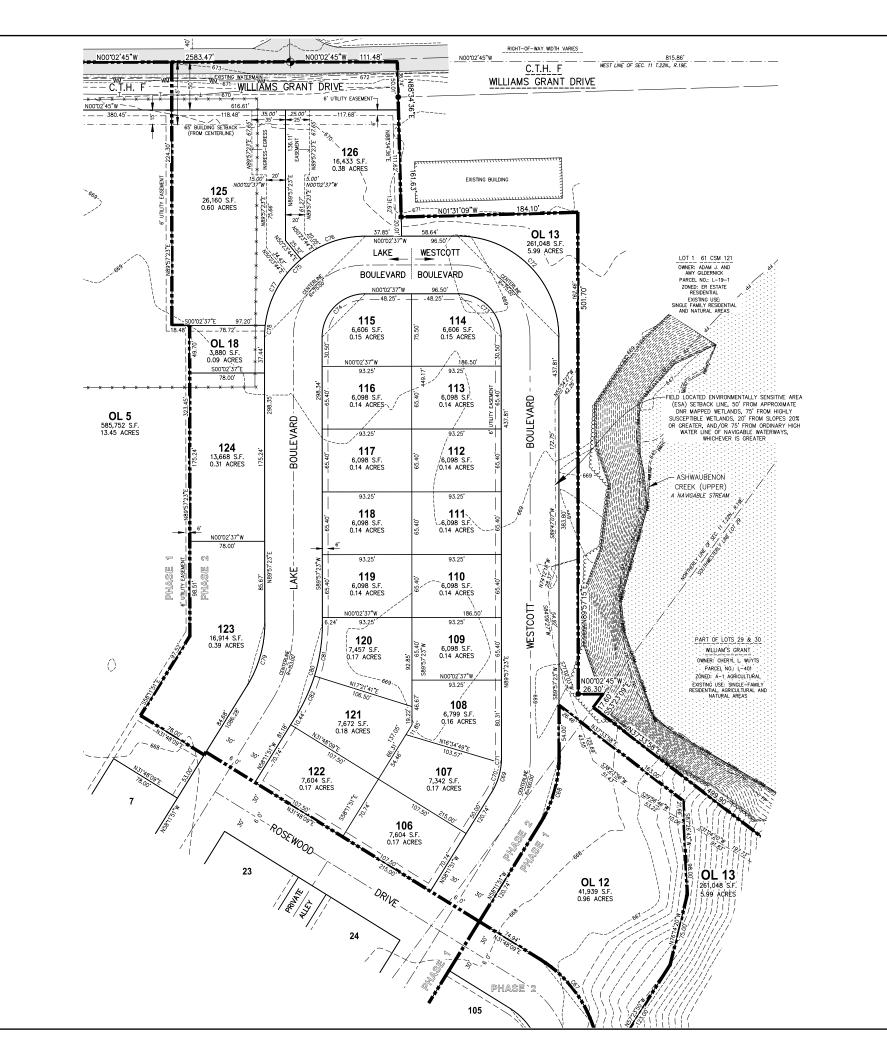

### 6. Consideration of minutes of March 10, 2025, Town Board Meeting:

Supervisor Vannieuwenhoven made the motion to approve the minutes of March 10, 2025, Town Board meeting as presented. Supervisor Frigo seconded the motion. The motion carried unanimously.

b. Consideration of Preliminary Review of Planned Development District on Parcels L-18, L-19, L-20, L-20-1, L-21-1, L-22, L-22-1, and L-401-1; by Lawrence Center Development, LLC:

Supervisor Frigo made the motion to approve the preliminary review of the Planned Development District on parcels L-18, L-19, L-20, L-20-1, L-21-1, L-22. L-22-1 and L-401-1 by Lawrence Center Development, LLC as presented. Supervisor Vannieuwenhoven seconded the motion. The motion carried unanimously.