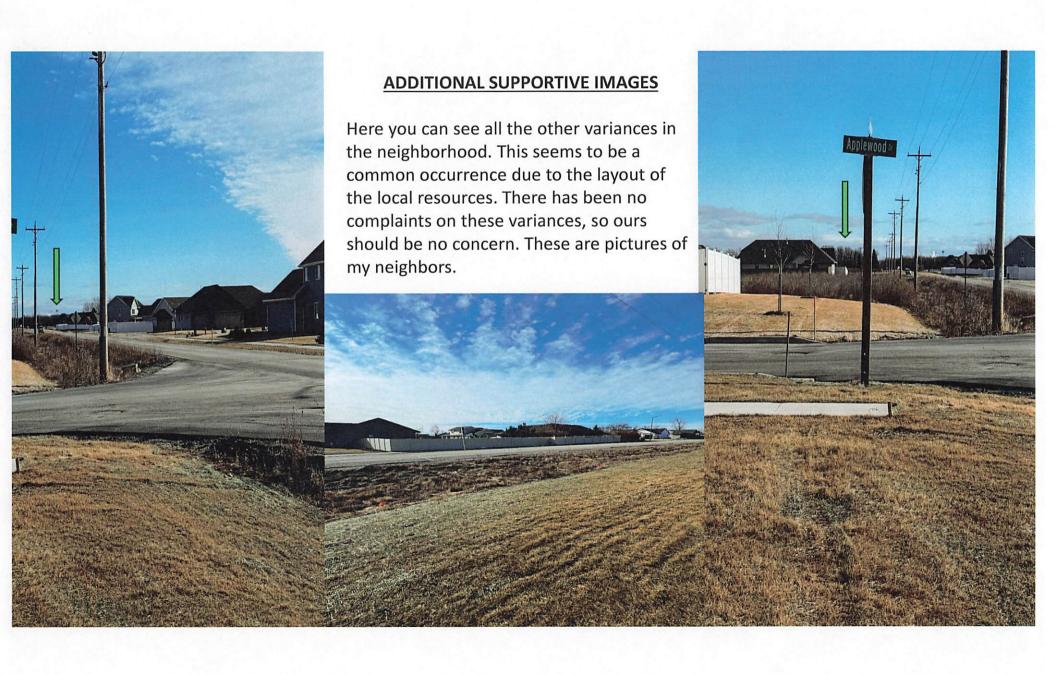

# 4. Approve Agenda

Supervisor Frigo made the motion to approve the agenda as presented. Supervisor Vannieuwenhoven seconded the motion. The motion carried unanimously.

5. Public Comments upon matters not on agenda or other announcements:

None.

c. Consideration to Set a Public Hearing Date for request of Conditional Use Permit for Fence exceeding 3 feet per Ordinance 300-14 at 1153 Applewood, Parcel L-2240 by Beau Charney:

Supervisor Frigo made the motion to set the public hearing date for April 28, 2025 for the request of a Conditional Use Permit for a fence exceeding 3-feet in height per Ordinance 300-14 at 1153 Applewood, parcel L-2240 by Beau Charney.