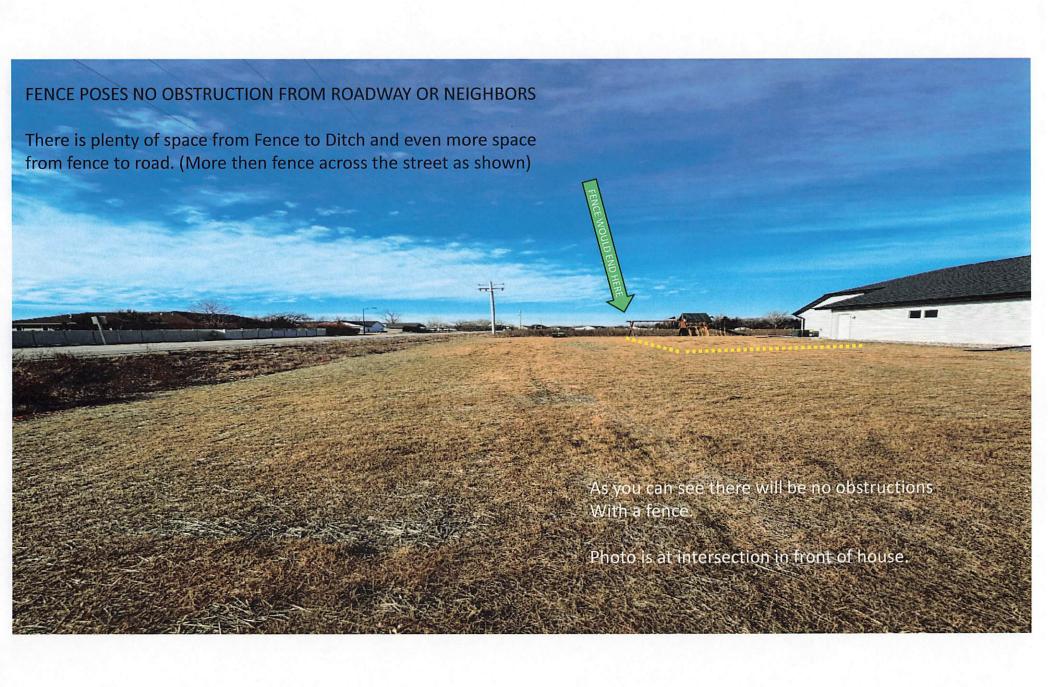

# 4. Approve Agenda

Supervisor Frigo made the motion to approve the agenda as presented. Supervisor Vannieuwenhoven seconded the motion. The motion carried unanimously.

5. Public Comments upon matters not on agenda or other announcements:

None.

c. Consideration to Set a Public Hearing Date for request of Conditional Use Permit for Fence exceeding 3 feet per Ordinance 300-14 at 1153 Applewood, Parcel L-2240 by Beau Charney:

Supervisor Frigo made the motion to set the public hearing date for April 28, 2025 for the request of a Conditional Use Permit for a fence exceeding 3-feet in height per Ordinance 300-14 at 1153 Applewood, parcel L-2240 by Beau Charney.