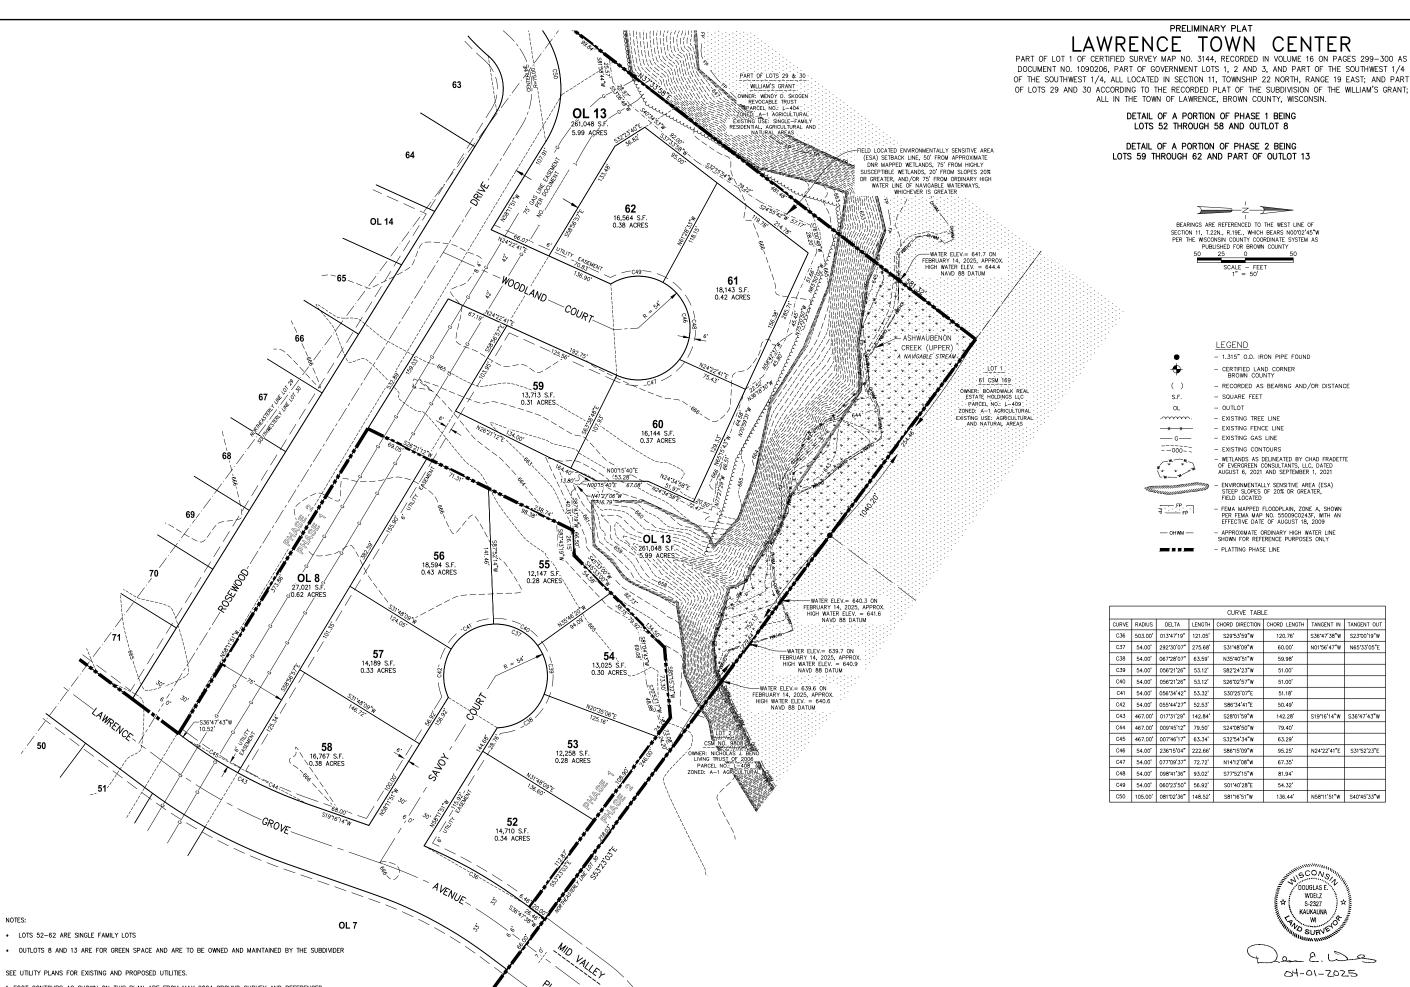

b. Consideration of Preliminary Review of Planned Development District on Parcels L-18, L-19, L-20, L-20-1, L-21-1, L-22, L-22-1, and L-401-1; by Lawrence Center Development, LLC:

Supervisor Frigo made the motion to approve the preliminary review of the Planned Development District on parcels L-18, L-19, L-20, L-20-1, L-21-1, L-22. L-22-1 and L-401-1 by Lawrence Center Development, LLC as presented. Supervisor Vannieuwenhoven seconded the motion. The motion carried unanimously.