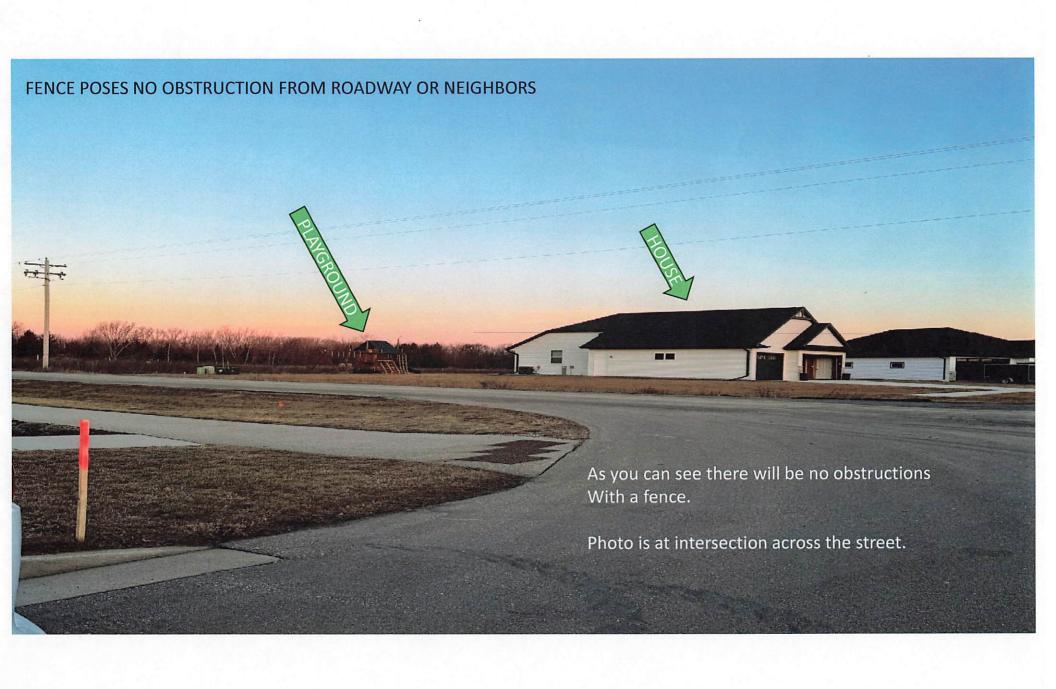

FENCE COLORED IN RED 30 Feet from SETBACK



Busy road

ditch

#3

Diagram #3 is a general layout of the requested variance

# FENCE OPTION WITH VARIANCE

FENCE COLORED IN RED 15 Feet from SETBACK



Busy road

ditch



In the google images listed, you can see the dirt trails of sewer/storm piping that leads to the drain in our back yard.





This is a photo of the storm drain that is on the property line. The back yard slopes toward the drain.





This is a donated swing set by  $4^{TH}$  HOOAH Veterans Group, that was Purchase for my family and I for our Home.

The fence variance will be enough to go around the Swing set without having to move the set.

Moving this swing set will cause a Hardship due to the lack of space in the back yard due to sloped back yard due to storm drain.











# **ADDITIONAL SUPPORTIVE IMAGES**

There will be plenty of additional space between the fence and ditch and even more between fence and road. Highlighted area on pictured is untouched space between proposed fence and ditch (Not road) The road there will be more space.



The space being requested for a variance will not hinder, obstruct or cause any disruption of any operation within the Township. There is plenty of space that will still be between the fence and ditch/road even if expanded.









# **Agenda Item Review**

Meeting Date: 4/28/25 Agenda Item#: 9-10

# TOWN OF LAWRENCE BOARD MEETING STAFF REPORT

**REPORT TO:** Town Board of Supervisors

**REPORT FROM:** Scott Beining, Building Inspector/Zoning Administrator

AGENDA ITEM: Staff Report-Scott-Planning/Zoning items