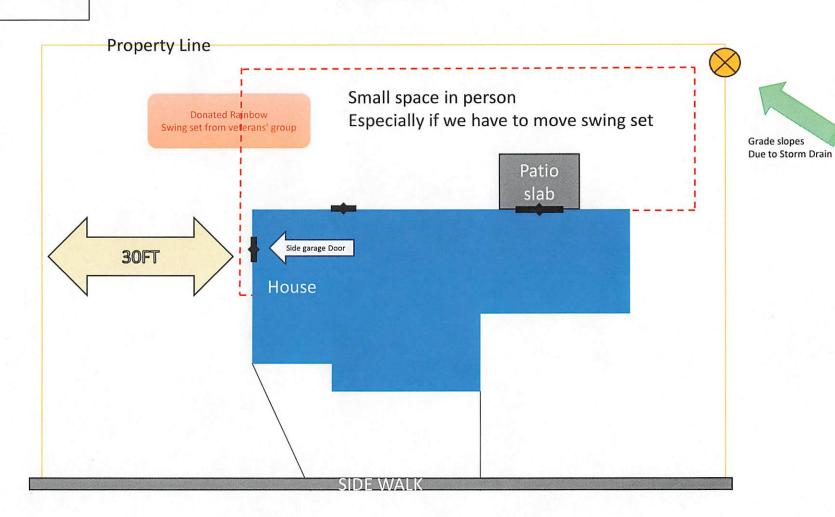

# TOWN OF LAWRENCE CONDITIONAL USE PERMIT APPLICATION FOR PLANNING AND ZONING

| det 1947                     |                                                                                                    |                      |                   |                                                   |
|------------------------------|----------------------------------------------------------------------------------------------------|----------------------|-------------------|---------------------------------------------------|
| Legal Description: 6 foot fe | ence allowed in interior side                                                                      | e yards and rear ya  | rd as proposed i  | in diagram attached.                              |
| <b>SECTION 4: ADDITIONA</b>  | L INFORMATION                                                                                      |                      | An anida          |                                                   |
|                              | Supply and install approx.<br>1-8 foot double gate. All p<br>ground.<br>Please refer to diagram an | osts have steel ma   | ster sleeves driv | vood vinyl fence with<br>ven 4 feet deep into the |
|                              |                                                                                                    |                      |                   |                                                   |
| Describe Purposed Plan:      |                                                                                                    |                      |                   |                                                   |
|                              |                                                                                                    |                      |                   |                                                   |
| Prepare and submit an el     | lectronic copy of the sign plan<br>which will su                                                   | detailing your reque |                   | d any additional information                      |
| Signature of Applicant:      | •                                                                                                  | Date:                |                   |                                                   |
| Beau Ch                      | arney                                                                                              | 3/6/2025             |                   |                                                   |
| AWRENCE                      |                                                                                                    | FOR OFFICE USE O     |                   |                                                   |
| Name:                        |                                                                                                    | Check #_/            | 112               | Amount: \$_250                                    |
| Date: M                      | leeting Date: 3/12/25                                                                              |                      | Permit #: 25      | 5-03-001)<br>2240                                 |
| District: Z                  | oning:                                                                                             |                      |                   |                                                   |