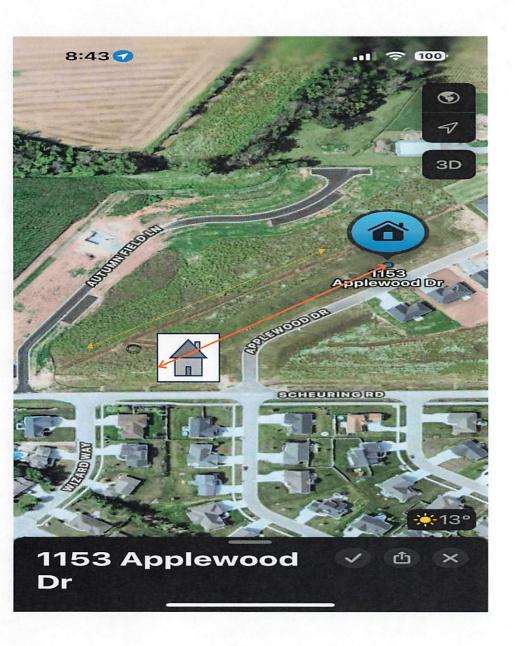

# TOWN OF LAWRENCE CONDITIONAL USE PERMIT APPLICATION FOR PLANNING AND ZONING

|                                                                | GENERAL INFORMATION                                                                                                                                                                                                                                                                                                                         |                                                                                                                                                                                                                                                                                                                                                                                                                         |  |  |  |  |  |
|----------------------------------------------------------------|---------------------------------------------------------------------------------------------------------------------------------------------------------------------------------------------------------------------------------------------------------------------------------------------------------------------------------------------|-------------------------------------------------------------------------------------------------------------------------------------------------------------------------------------------------------------------------------------------------------------------------------------------------------------------------------------------------------------------------------------------------------------------------|--|--|--|--|--|
| Purpose:                                                       | exclusive possession, or a contractual interest v<br>or an exclusive possessory interest, and which i<br>application to use such land for one or more of                                                                                                                                                                                    | Any person having a freehold interest in land, or a possessory interest entitled to exclusive possession, or a contractual interest which may become a freehold interest or an exclusive possessory interest, and which is specifically enforceable, may file an application to use such land for one or more of the conditional uses provided for in this chapter in the zoning district in which the land is located. |  |  |  |  |  |
| Fee:                                                           | \$250.00                                                                                                                                                                                                                                                                                                                                    |                                                                                                                                                                                                                                                                                                                                                                                                                         |  |  |  |  |  |
| Meeting Dates/Times:                                           | month at the Lawrence Town Hall, 2400 Shady                                                                                                                                                                                                                                                                                                 | Meetings of the Planning and Zoning Board occur the second Wednesday of each month at the Lawrence Town Hall, 2400 Shady Ct., De Pere, WI 54115 at 6:00pm. Application must be submitted seven (7) days prior to meeting.                                                                                                                                                                                               |  |  |  |  |  |
| Application/Information Submittal:                             | A completed application along with appropriate fee must be submitted to the Town's Business Office. One <b>(1) complete copy</b> of the information being presented to the Board must be included with the application along with a .pdf copy via email. A representative is required to attend and present the information at the meeting. |                                                                                                                                                                                                                                                                                                                                                                                                                         |  |  |  |  |  |
| Ordinance:                                                     | § 300-205 Conditional Uses                                                                                                                                                                                                                                                                                                                  |                                                                                                                                                                                                                                                                                                                                                                                                                         |  |  |  |  |  |
| READ ALL INSTRUCTIONS PROVIDED BE<br>SECTION 1: APPLICANT INFO | FORE COMPLETING. IF ADDITIONAL SPACE IS NEEDED, ATTA<br>DRMATION                                                                                                                                                                                                                                                                            | CH ADDITIONAL PAGES.                                                                                                                                                                                                                                                                                                                                                                                                    |  |  |  |  |  |
| Applicant Name: Beau Charney                                   |                                                                                                                                                                                                                                                                                                                                             |                                                                                                                                                                                                                                                                                                                                                                                                                         |  |  |  |  |  |
| Mailing Address: 1153 Applewood                                | Drive                                                                                                                                                                                                                                                                                                                                       |                                                                                                                                                                                                                                                                                                                                                                                                                         |  |  |  |  |  |
| City: De Pere                                                  | State: WI                                                                                                                                                                                                                                                                                                                                   | ZIP Code: 54115                                                                                                                                                                                                                                                                                                                                                                                                         |  |  |  |  |  |
| Email: beaucharneys@hotmail.co                                 | m                                                                                                                                                                                                                                                                                                                                           |                                                                                                                                                                                                                                                                                                                                                                                                                         |  |  |  |  |  |
| Phone Number: 920-327-2739                                     |                                                                                                                                                                                                                                                                                                                                             |                                                                                                                                                                                                                                                                                                                                                                                                                         |  |  |  |  |  |
| SECTION 2: LANDOWNER/DE                                        | VELOPER INFORMATION (IF DIFFERENT FROM APPL                                                                                                                                                                                                                                                                                                 | ICANT)                                                                                                                                                                                                                                                                                                                                                                                                                  |  |  |  |  |  |
| Owner/Developer Name:                                          | -aci7                                                                                                                                                                                                                                                                                                                                       | Si jestime of Apprilan.                                                                                                                                                                                                                                                                                                                                                                                                 |  |  |  |  |  |
| Mailing Address:                                               |                                                                                                                                                                                                                                                                                                                                             | Email:                                                                                                                                                                                                                                                                                                                                                                                                                  |  |  |  |  |  |
| City:                                                          | State:                                                                                                                                                                                                                                                                                                                                      | ZIP Code:                                                                                                                                                                                                                                                                                                                                                                                                               |  |  |  |  |  |
| Email:                                                         |                                                                                                                                                                                                                                                                                                                                             | 13                                                                                                                                                                                                                                                                                                                                                                                                                      |  |  |  |  |  |
| Phone number:                                                  |                                                                                                                                                                                                                                                                                                                                             |                                                                                                                                                                                                                                                                                                                                                                                                                         |  |  |  |  |  |
| SECTION 3: PROJECT OR SITE                                     | LOCATION                                                                                                                                                                                                                                                                                                                                    |                                                                                                                                                                                                                                                                                                                                                                                                                         |  |  |  |  |  |
| Project Address:<br>1153 Applewoo                              | od Drive                                                                                                                                                                                                                                                                                                                                    | Parcel #(s): L-2240                                                                                                                                                                                                                                                                                                                                                                                                     |  |  |  |  |  |
| Parcel Size:                                                   | New Process                                                                                                                                                                                                                                                                                                                                 |                                                                                                                                                                                                                                                                                                                                                                                                                         |  |  |  |  |  |
| 0466-0                                                         |                                                                                                                                                                                                                                                                                                                                             | Frontage:                                                                                                                                                                                                                                                                                                                                                                                                               |  |  |  |  |  |
| Current Zoning District:                                       |                                                                                                                                                                                                                                                                                                                                             | minS roundin                                                                                                                                                                                                                                                                                                                                                                                                            |  |  |  |  |  |
|                                                                |                                                                                                                                                                                                                                                                                                                                             |                                                                                                                                                                                                                                                                                                                                                                                                                         |  |  |  |  |  |

# TOWN OF LAWRENCE CONDITIONAL USE PERMIT APPLICATION FOR PLANNING AND ZONING

| det 1947                     |                                                                                                    |                      |                   |                                                   |
|------------------------------|----------------------------------------------------------------------------------------------------|----------------------|-------------------|---------------------------------------------------|
| Legal Description: 6 foot fe | ence allowed in interior side                                                                      | e yards and rear ya  | rd as proposed i  | in diagram attached.                              |
| <b>SECTION 4: ADDITIONA</b>  | L INFORMATION                                                                                      |                      | An anida          |                                                   |
|                              | Supply and install approx.<br>1-8 foot double gate. All p<br>ground.<br>Please refer to diagram an | osts have steel ma   | ster sleeves driv | vood vinyl fence with<br>ven 4 feet deep into the |
|                              |                                                                                                    |                      |                   |                                                   |
| Describe Purposed Plan:      |                                                                                                    |                      |                   |                                                   |
|                              |                                                                                                    |                      |                   |                                                   |
| Prepare and submit an el     | lectronic copy of the sign plan<br>which will su                                                   | detailing your reque |                   | d any additional information                      |
| Signature of Applicant:      | •                                                                                                  | Date:                |                   |                                                   |
| Beau Ch                      | arney                                                                                              | 3/6/2025             |                   |                                                   |
| AWRENCE                      |                                                                                                    | FOR OFFICE USE O     |                   |                                                   |
| Name:                        |                                                                                                    | Check #_/            | 112               | Amount: \$_250                                    |
| Date: M                      | leeting Date: 3/12/25                                                                              |                      | Permit #: 25      | 5-03-001)<br>2240                                 |
| District: Z                  | oning:                                                                                             |                      |                   |                                                   |