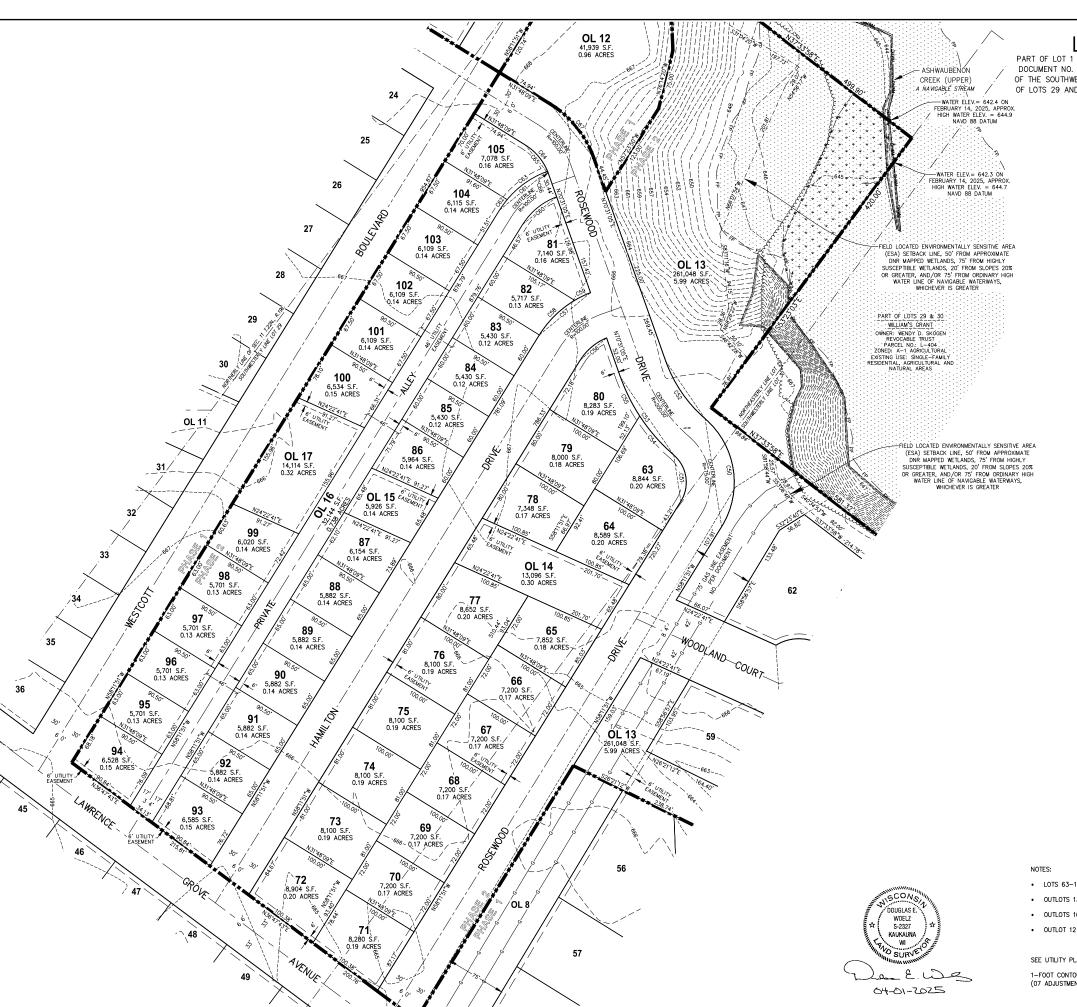

### 6. Consideration of minutes of March 10, 2025, Town Board Meeting:

Supervisor Vannieuwenhoven made the motion to approve the minutes of March 10, 2025, Town Board meeting as presented. Supervisor Frigo seconded the motion. The motion carried unanimously.

b. Consideration of Preliminary Review of Planned Development District on Parcels L-18, L-19, L-20, L-20-1, L-21-1, L-22, L-22-1, and L-401-1; by Lawrence Center Development, LLC:

Supervisor Frigo made the motion to approve the preliminary review of the Planned Development District on parcels L-18, L-19, L-20, L-20-1, L-21-1, L-22. L-22-1 and L-401-1 by Lawrence Center Development, LLC as presented. Supervisor Vannieuwenhoven seconded the motion. The motion carried unanimously.