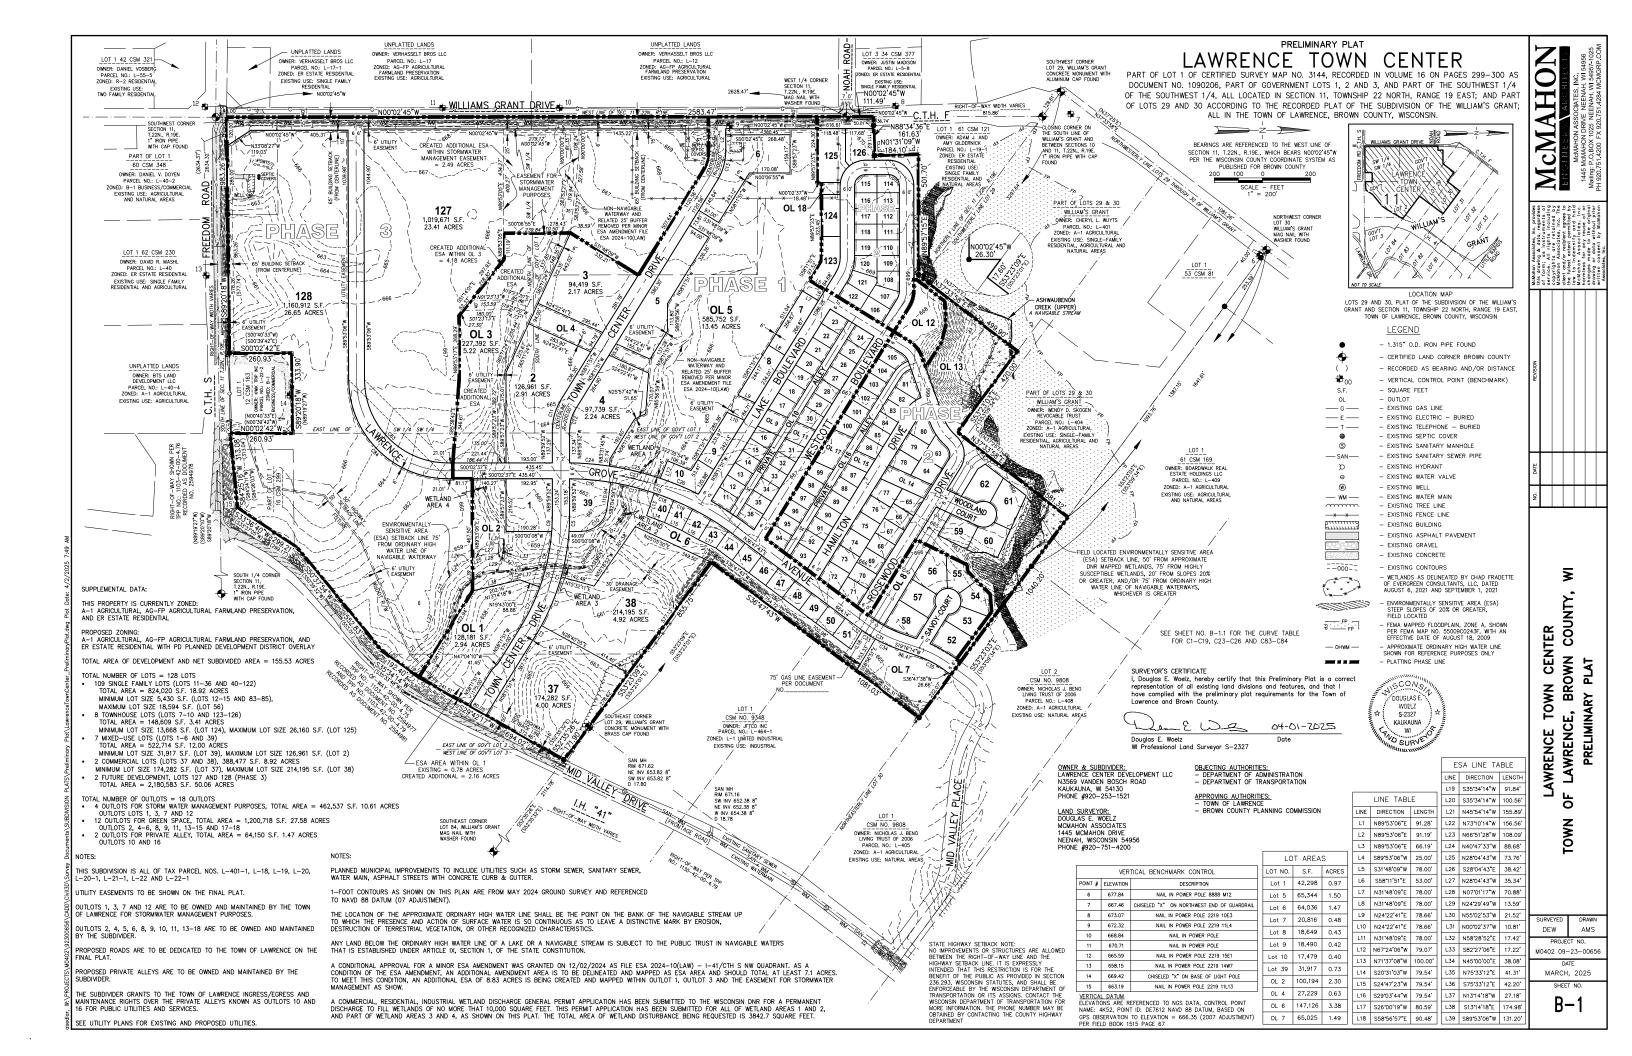

b. Consideration of Preliminary Review of Planned Development District on Parcels L-18, L-19, L-20, L-20-1, L-21-1, L-22, L-22-1, and L-401-1; by Lawrence Center Development, LLC:

Supervisor Frigo made the motion to approve the preliminary review of the Planned Development District on parcels L-18, L-19, L-20, L-20-1, L-21-1, L-22. L-22-1 and L-401-1 by Lawrence Center Development, LLC as presented. Supervisor Vannieuwenhoven seconded the motion. The motion carried unanimously.