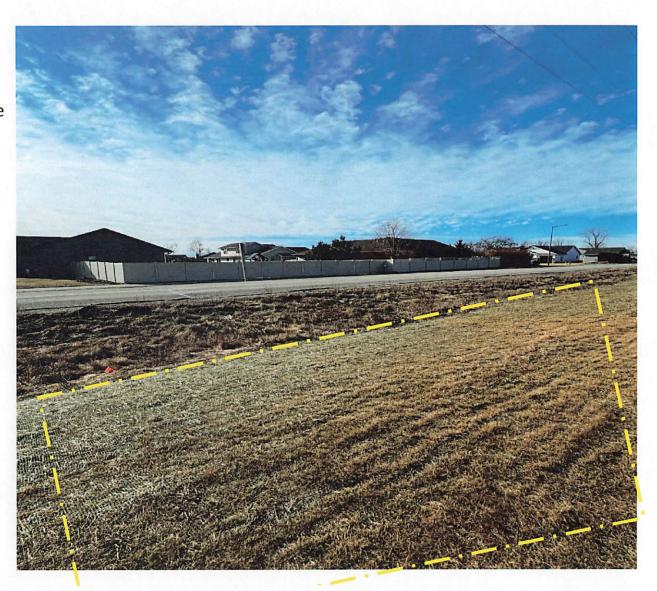

# 4. Approve Agenda

Supervisor Frigo made the motion to approve the agenda as presented. Supervisor Vannieuwenhoven seconded the motion. The motion carried unanimously.

5. Public Comments upon matters not on agenda or other announcements:

None.

c. Consideration to Set a Public Hearing Date for request of Conditional Use Permit for Fence exceeding 3 feet per Ordinance 300-14 at 1153 Applewood, Parcel L-2240 by Beau Charney:

Supervisor Frigo made the motion to set the public hearing date for April 28, 2025 for the request of a Conditional Use Permit for a fence exceeding 3-feet in height per Ordinance 300-14 at 1153 Applewood, parcel L-2240 by Beau Charney.