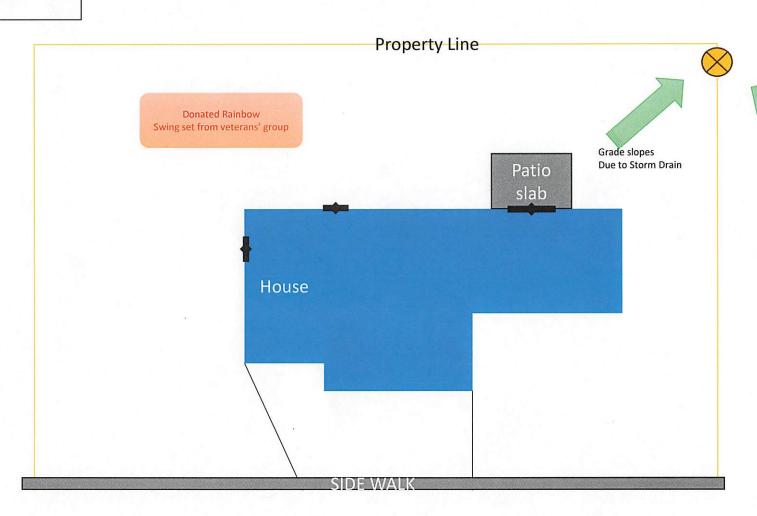

# TOWN OF LAWRENCE CONDITIONAL USE PERMIT APPLICATION FOR PLANNING AND ZONING

| det 1947                     |                                                                                                    |                      |                   |                                                   |
|------------------------------|----------------------------------------------------------------------------------------------------|----------------------|-------------------|---------------------------------------------------|
| Legal Description: 6 foot fe | ence allowed in interior side                                                                      | e yards and rear ya  | rd as proposed i  | in diagram attached.                              |
| <b>SECTION 4: ADDITIONA</b>  | L INFORMATION                                                                                      |                      | An anida          |                                                   |
|                              | Supply and install approx.<br>1-8 foot double gate. All p<br>ground.<br>Please refer to diagram an | osts have steel ma   | ster sleeves driv | vood vinyl fence with<br>ven 4 feet deep into the |
|                              |                                                                                                    |                      |                   |                                                   |
| Describe Purposed Plan:      |                                                                                                    |                      |                   |                                                   |
|                              |                                                                                                    |                      |                   |                                                   |
| Prepare and submit an el     | lectronic copy of the sign plan<br>which will su                                                   | detailing your reque |                   | d any additional information                      |
| Signature of Applicant:      | •                                                                                                  | Date:                |                   |                                                   |
| Beau Ch                      | arney                                                                                              | 3/6/2025             |                   |                                                   |
| AWRENCE                      |                                                                                                    | FOR OFFICE USE O     |                   |                                                   |
| Name:                        |                                                                                                    | Check #_/            | 112               | Amount: \$_250                                    |
| Date: M                      | leeting Date: 3/12/25                                                                              |                      | Permit #: 25      | 5-03-001)<br>2240                                 |
| District: Z                  | oning:                                                                                             |                      |                   |                                                   |