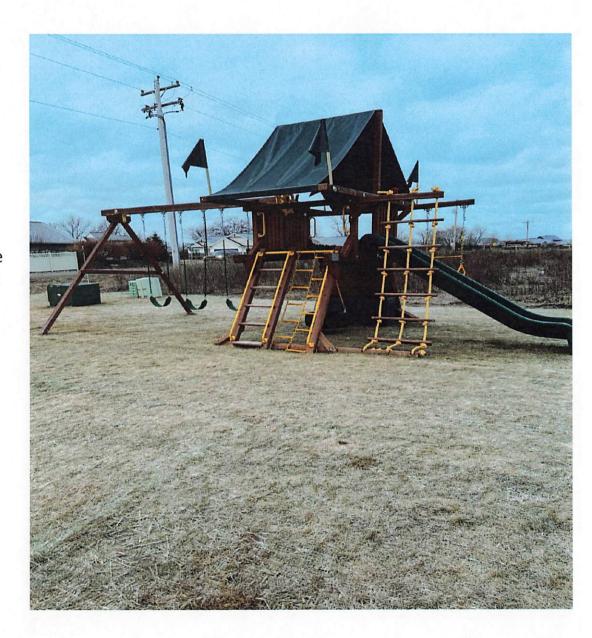

E

FENCE COLORED IN RED 30 Feet from SETBACK



Busy road

ditch

#3

Diagram #3 is a general layout of the requested variance

# FENCE OPTION WITH VARIANCE

FENCE COLORED IN RED 15 Feet from SETBACK



Busy road

ditch



In the google images listed, you can see the dirt trails of sewer/storm piping that leads to the drain in our back yard.





This is a photo of the storm drain that is on the property line. The back yard slopes toward the drain.





This is a donated swing set by  $4^{TH}$  HOOAH Veterans Group, that was Purchase for my family and I for our Home.

The fence variance will be enough to go around the Swing set without having to move the set.

Moving this swing set will cause a Hardship due to the lack of space in the back yard due to sloped back yard due to storm drain.











# **ADDITIONAL SUPPORTIVE IMAGES**

There will be plenty of additional space between the fence and ditch and even more between fence and road. Highlighted area on pictured is untouched space between proposed fence and ditch (Not road) The road there will be more space.



The space being requested for a variance will not hinder, obstruct or cause any disruption of any operation within the Township. There is plenty of space that will still be between the fence and ditch/road even if expanded.









# **Agenda Item Review**

Meeting Date: 4/28/25 Agenda Item#: 9-10

# TOWN OF LAWRENCE BOARD MEETING STAFF REPORT

**REPORT TO:** Town Board of Supervisors

**REPORT FROM:** Scott Beining, Building Inspector/Zoning Administrator

AGENDA ITEM: Staff Report-Scott-Planning/Zoning items