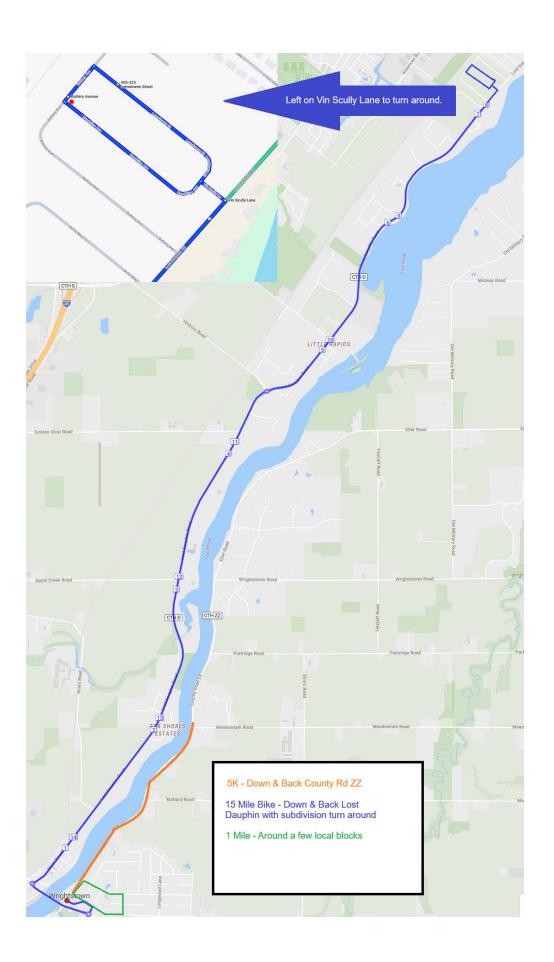

#### 7. Consideration of payment of due invoices:

Supervisor Frigo made the motion to approve the payment of due invoices as presented. Supervisor Vannieuwenhoven seconded the motion. The motion carried unanimously.