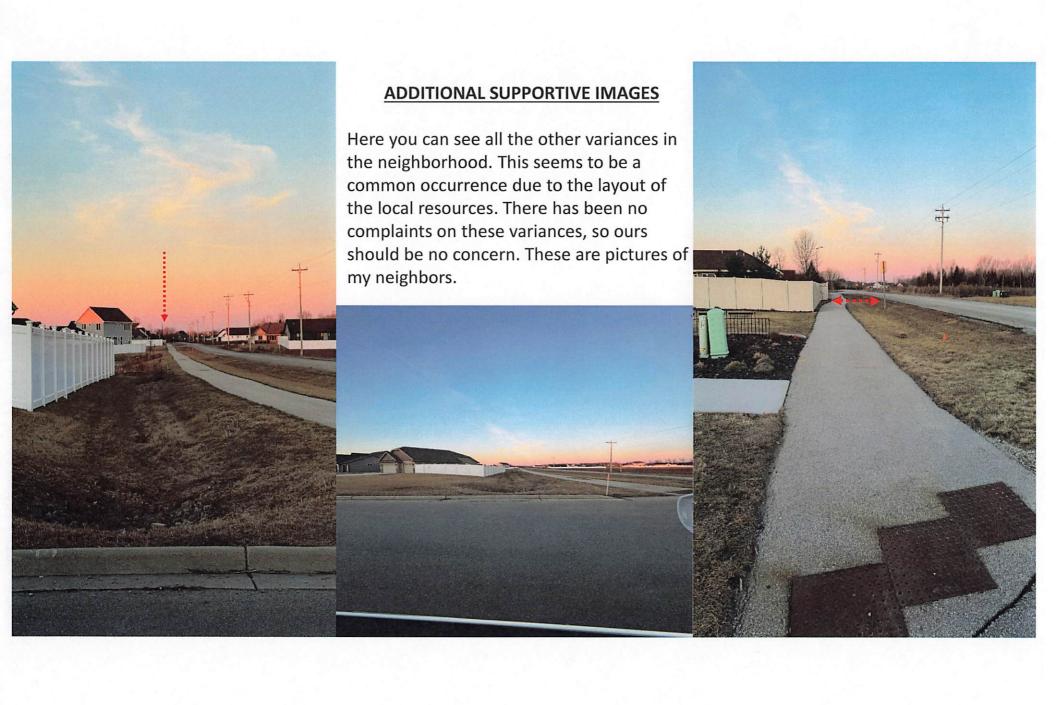

# 4. Approve Agenda

Supervisor Frigo made the motion to approve the agenda as presented. Supervisor Vannieuwenhoven seconded the motion. The motion carried unanimously.

5. Public Comments upon matters not on agenda or other announcements:

None.

c. Consideration to Set a Public Hearing Date for request of Conditional Use Permit for Fence exceeding 3 feet per Ordinance 300-14 at 1153 Applewood, Parcel L-2240 by Beau Charney:

Supervisor Frigo made the motion to set the public hearing date for April 28, 2025 for the request of a Conditional Use Permit for a fence exceeding 3-feet in height per Ordinance 300-14 at 1153 Applewood, parcel L-2240 by Beau Charney.