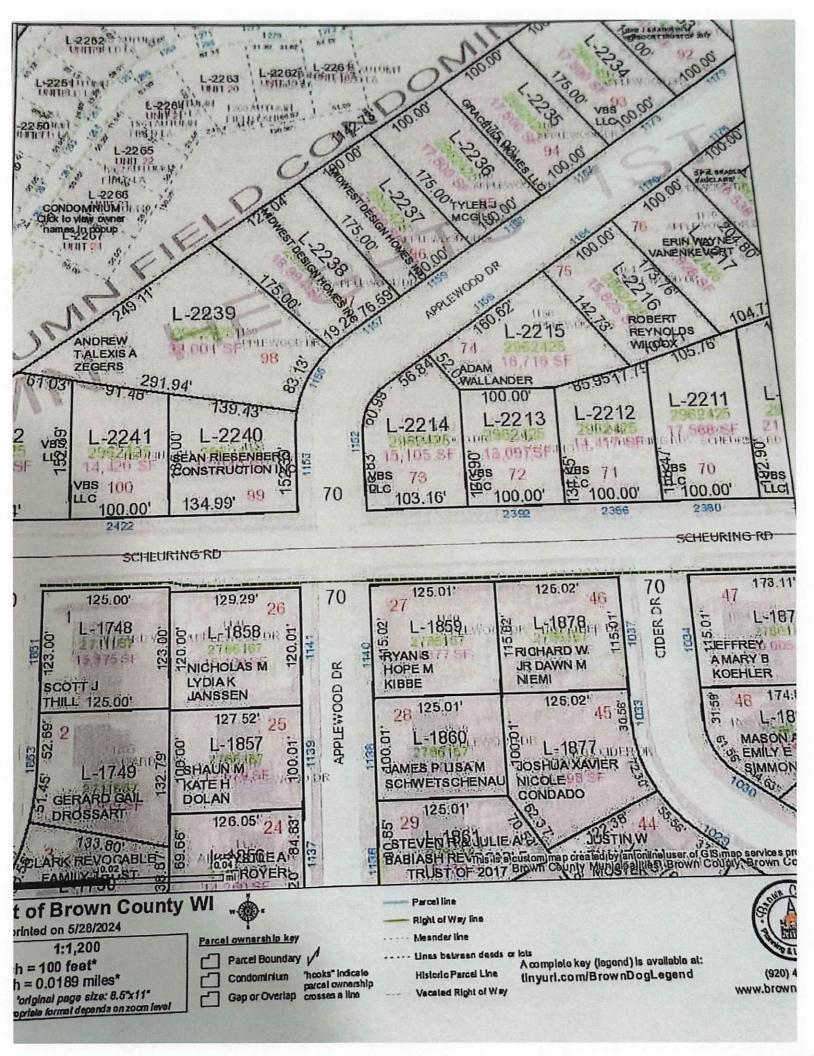

# TOWN OF LAWRENCE CONDITIONAL USE PERMIT APPLICATION FOR PLANNING AND ZONING

|                                                                | GENERAL INFORMATION                                                                                                                                                                                                                                                                                                                         |                                                                                                                                                                                                                                                                                                                                                                                                                         |  |  |  |  |  |
|----------------------------------------------------------------|---------------------------------------------------------------------------------------------------------------------------------------------------------------------------------------------------------------------------------------------------------------------------------------------------------------------------------------------|-------------------------------------------------------------------------------------------------------------------------------------------------------------------------------------------------------------------------------------------------------------------------------------------------------------------------------------------------------------------------------------------------------------------------|--|--|--|--|--|
| Purpose:                                                       | exclusive possession, or a contractual interest v<br>or an exclusive possessory interest, and which i<br>application to use such land for one or more of                                                                                                                                                                                    | Any person having a freehold interest in land, or a possessory interest entitled to exclusive possession, or a contractual interest which may become a freehold interest or an exclusive possessory interest, and which is specifically enforceable, may file an application to use such land for one or more of the conditional uses provided for in this chapter in the zoning district in which the land is located. |  |  |  |  |  |
| Fee:                                                           | \$250.00                                                                                                                                                                                                                                                                                                                                    |                                                                                                                                                                                                                                                                                                                                                                                                                         |  |  |  |  |  |
| Meeting Dates/Times:                                           | month at the Lawrence Town Hall, 2400 Shady                                                                                                                                                                                                                                                                                                 | Meetings of the Planning and Zoning Board occur the second Wednesday of each month at the Lawrence Town Hall, 2400 Shady Ct., De Pere, WI 54115 at 6:00pm. Application must be submitted seven (7) days prior to meeting.                                                                                                                                                                                               |  |  |  |  |  |
| Application/Information Submittal:                             | A completed application along with appropriate fee must be submitted to the Town's Business Office. One <b>(1) complete copy</b> of the information being presented to the Board must be included with the application along with a .pdf copy via email. A representative is required to attend and present the information at the meeting. |                                                                                                                                                                                                                                                                                                                                                                                                                         |  |  |  |  |  |
| Ordinance:                                                     | § 300-205 Conditional Uses                                                                                                                                                                                                                                                                                                                  |                                                                                                                                                                                                                                                                                                                                                                                                                         |  |  |  |  |  |
| READ ALL INSTRUCTIONS PROVIDED BE<br>SECTION 1: APPLICANT INFO | FORE COMPLETING. IF ADDITIONAL SPACE IS NEEDED, ATTA<br>DRMATION                                                                                                                                                                                                                                                                            | CH ADDITIONAL PAGES.                                                                                                                                                                                                                                                                                                                                                                                                    |  |  |  |  |  |
| Applicant Name: Beau Charney                                   |                                                                                                                                                                                                                                                                                                                                             |                                                                                                                                                                                                                                                                                                                                                                                                                         |  |  |  |  |  |
| Mailing Address: 1153 Applewood                                | Drive                                                                                                                                                                                                                                                                                                                                       |                                                                                                                                                                                                                                                                                                                                                                                                                         |  |  |  |  |  |
| City: De Pere                                                  | State: WI                                                                                                                                                                                                                                                                                                                                   | ZIP Code: 54115                                                                                                                                                                                                                                                                                                                                                                                                         |  |  |  |  |  |
| Email: beaucharneys@hotmail.co                                 | m                                                                                                                                                                                                                                                                                                                                           |                                                                                                                                                                                                                                                                                                                                                                                                                         |  |  |  |  |  |
| Phone Number: 920-327-2739                                     |                                                                                                                                                                                                                                                                                                                                             |                                                                                                                                                                                                                                                                                                                                                                                                                         |  |  |  |  |  |
| SECTION 2: LANDOWNER/DE                                        | VELOPER INFORMATION (IF DIFFERENT FROM APPL                                                                                                                                                                                                                                                                                                 | ICANT)                                                                                                                                                                                                                                                                                                                                                                                                                  |  |  |  |  |  |
| Owner/Developer Name:                                          | -aci7                                                                                                                                                                                                                                                                                                                                       | Si jestime of Apprilan.                                                                                                                                                                                                                                                                                                                                                                                                 |  |  |  |  |  |
| Mailing Address:                                               |                                                                                                                                                                                                                                                                                                                                             | Email:                                                                                                                                                                                                                                                                                                                                                                                                                  |  |  |  |  |  |
| City:                                                          | State:                                                                                                                                                                                                                                                                                                                                      | ZIP Code:                                                                                                                                                                                                                                                                                                                                                                                                               |  |  |  |  |  |
| Email:                                                         |                                                                                                                                                                                                                                                                                                                                             | 13                                                                                                                                                                                                                                                                                                                                                                                                                      |  |  |  |  |  |
| Phone number:                                                  |                                                                                                                                                                                                                                                                                                                                             |                                                                                                                                                                                                                                                                                                                                                                                                                         |  |  |  |  |  |
| SECTION 3: PROJECT OR SITE                                     | LOCATION                                                                                                                                                                                                                                                                                                                                    |                                                                                                                                                                                                                                                                                                                                                                                                                         |  |  |  |  |  |
| Project Address:<br>1153 Applewoo                              | od Drive                                                                                                                                                                                                                                                                                                                                    | Parcel #(s): L-2240                                                                                                                                                                                                                                                                                                                                                                                                     |  |  |  |  |  |
| Parcel Size:                                                   | New Process                                                                                                                                                                                                                                                                                                                                 |                                                                                                                                                                                                                                                                                                                                                                                                                         |  |  |  |  |  |
| 0466-0                                                         |                                                                                                                                                                                                                                                                                                                                             | Frontage:                                                                                                                                                                                                                                                                                                                                                                                                               |  |  |  |  |  |
| Current Zoning District:                                       |                                                                                                                                                                                                                                                                                                                                             | minS roundin                                                                                                                                                                                                                                                                                                                                                                                                            |  |  |  |  |  |
|                                                                |                                                                                                                                                                                                                                                                                                                                             |                                                                                                                                                                                                                                                                                                                                                                                                                         |  |  |  |  |  |

# TOWN OF LAWRENCE CONDITIONAL USE PERMIT APPLICATION FOR PLANNING AND ZONING

| det 1947                     |                                                                                                    |                      |                   |                                                   |
|------------------------------|----------------------------------------------------------------------------------------------------|----------------------|-------------------|---------------------------------------------------|
| Legal Description: 6 foot fe | ence allowed in interior side                                                                      | e yards and rear ya  | rd as proposed i  | in diagram attached.                              |
| <b>SECTION 4: ADDITIONA</b>  | L INFORMATION                                                                                      |                      | An anida          |                                                   |
|                              | Supply and install approx.<br>1-8 foot double gate. All p<br>ground.<br>Please refer to diagram an | osts have steel ma   | ster sleeves driv | vood vinyl fence with<br>ven 4 feet deep into the |
|                              |                                                                                                    |                      |                   |                                                   |
| Describe Purposed Plan:      |                                                                                                    |                      |                   |                                                   |
|                              |                                                                                                    |                      |                   |                                                   |
| Prepare and submit an el     | lectronic copy of the sign plan<br>which will su                                                   | detailing your reque |                   | d any additional information                      |
| Signature of Applicant:      | •                                                                                                  | Date:                |                   |                                                   |
| Beau Ch                      | arney                                                                                              | 3/6/2025             |                   |                                                   |
| AWRENCE                      |                                                                                                    | FOR OFFICE USE O     |                   |                                                   |
| Name:                        |                                                                                                    | Check #_/            | 112               | Amount: \$_250                                    |
| Date: M                      | leeting Date: 3/12/25                                                                              |                      | Permit #: 25      | 5-03-001)<br>2240                                 |
| District: Z                  | oning:                                                                                             |                      |                   |                                                   |