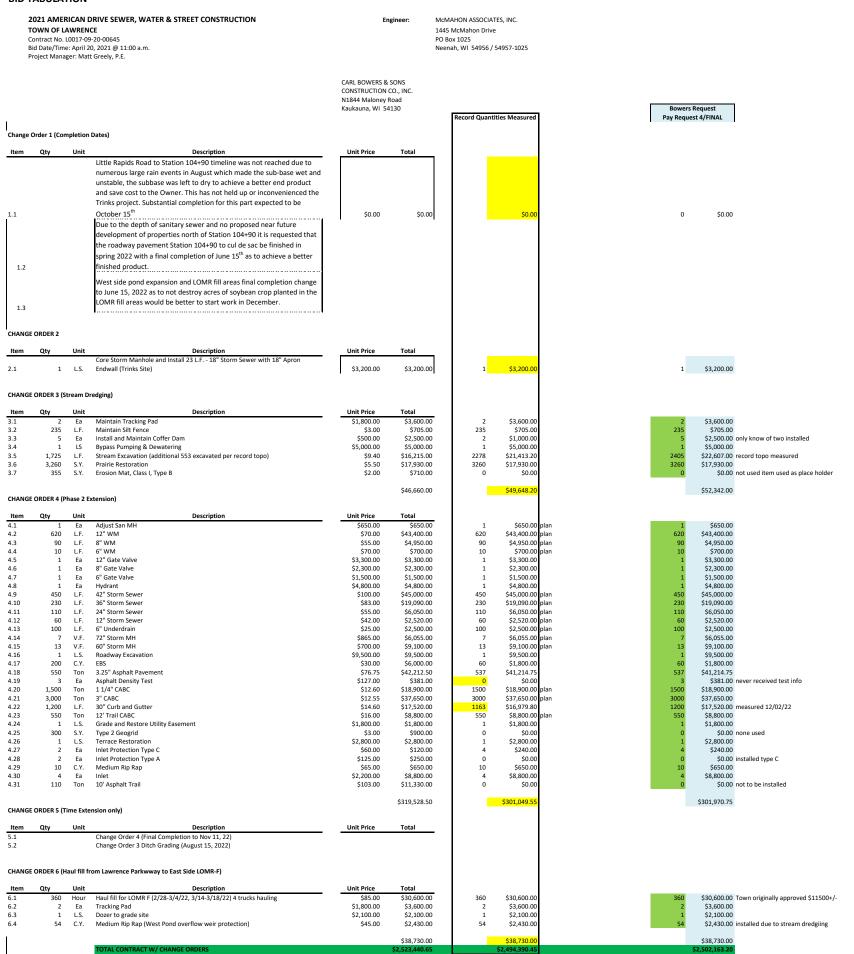

10. Consideration of Change Order #6–2021 American Drive Project-Carl Bowers & Sons - \$38,730:

Supervisor Wagner made the motion to approve Change Order #6-2021 American Drive Project for Carl Bowers & Sons in the amount of \$38,730 as presented. Supervisor Vannieuwenhoven seconded the motion. The motion carried unanimously.