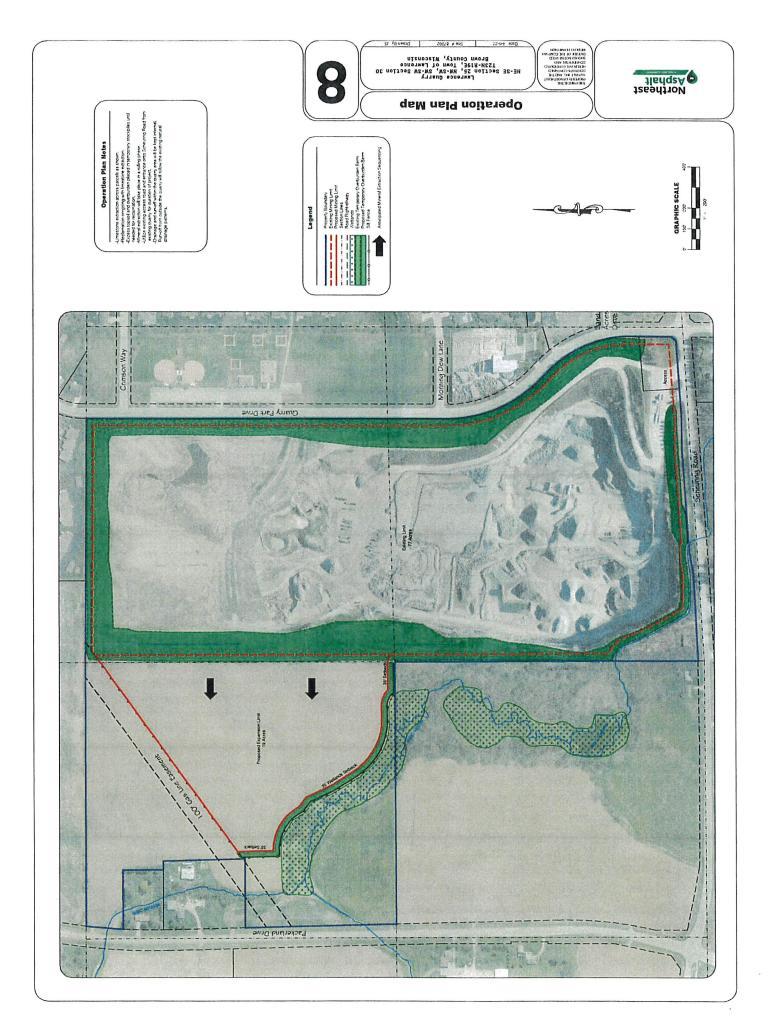

1. Set Public Hearing ONLY for NEA Non-metallic mining/quarry expansion CUP on

parcels L-260, L-262-1, and L-163.

- a. See application and maps attached. More info available for the hearing
- b. NEA has been operating on a CUP since 2005. That permit is up for renewal every 3 years.
- c. NEA would like to include parcel L-163 for future expansion
- d. No change in activities would be planned for many years
- e. Very few complaints over the past 18 years and NEA is very responsive with info and questions.
- f. PZ recommends approval with similar conditions to current CUP, pending public hearing input.