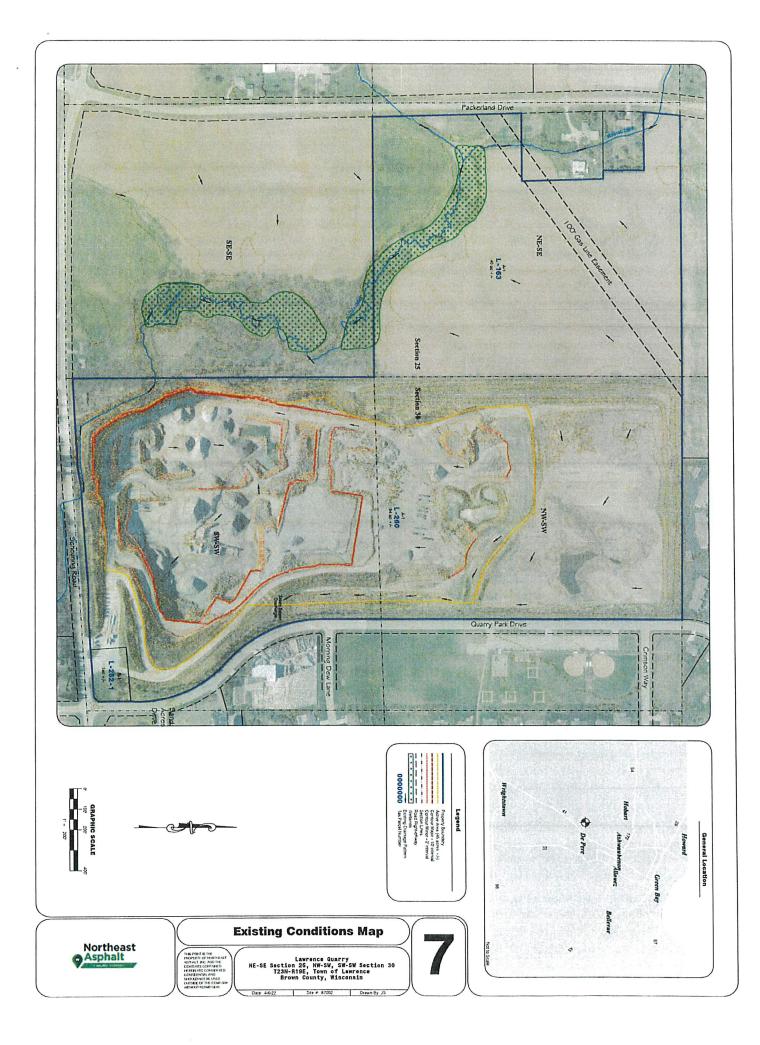

1. Set Public Hearing ONLY for NEA Non-metallic mining/quarry expansion CUP on

parcels L-260, L-262-1, and L-163.

- a. See application and maps attached. More info available for the hearing
- b. NEA has been operating on a CUP since 2005. That permit is up for renewal every 3 years.
- c. NEA would like to include parcel L-163 for future expansion
- d. No change in activities would be planned for many years
- e. Very few complaints over the past 18 years and NEA is very responsive with info and questions.
- f. PZ recommends approval with similar conditions to current CUP, pending public hearing input.