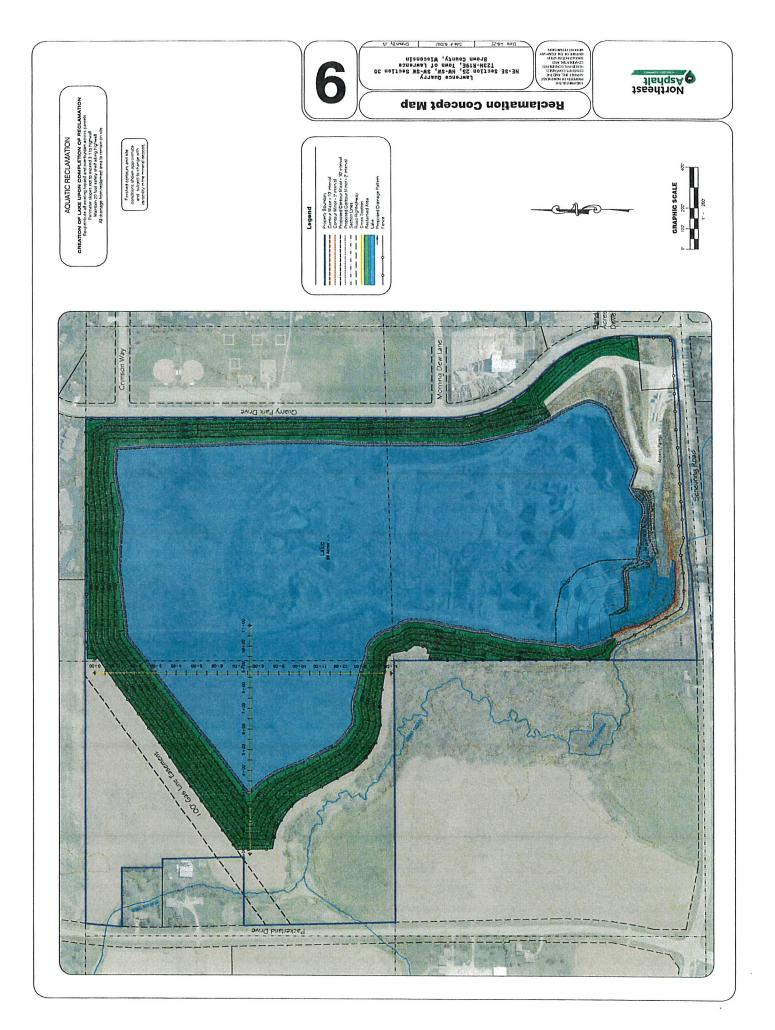

1. Set Public Hearing ONLY for NEA Non-metallic mining/quarry expansion CUP on

parcels L-260, L-262-1, and L-163.

- a. See application and maps attached. More info available for the hearing
- b. NEA has been operating on a CUP since 2005. That permit is up for renewal every 3 years.
- c. NEA would like to include parcel L-163 for future expansion
- d. No change in activities would be planned for many years
- e. Very few complaints over the past 18 years and NEA is very responsive with info and questions.
- f. PZ recommends approval with similar conditions to current CUP, pending public hearing input.