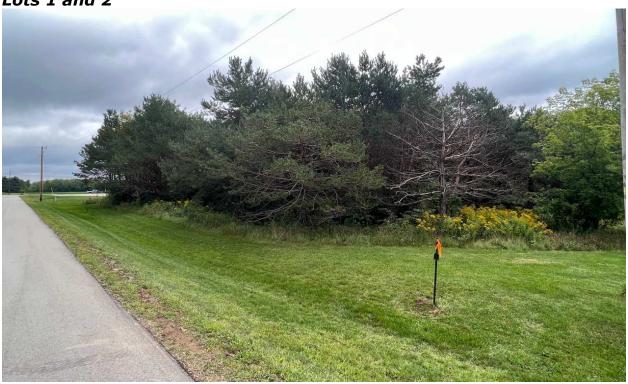

# Residential Property for Sale – Town of Lawrence: Three Duplex Lots

Lots 1 and 2

Municipal Water/Sanitary Sewer is available from Shady Court - front lot line

Town of Lawrence scheduled to clear/remove trees from Duplex Lots 1 and 2 the week of September  $5^{th}$ , 2023. Any stumps will remain in place.