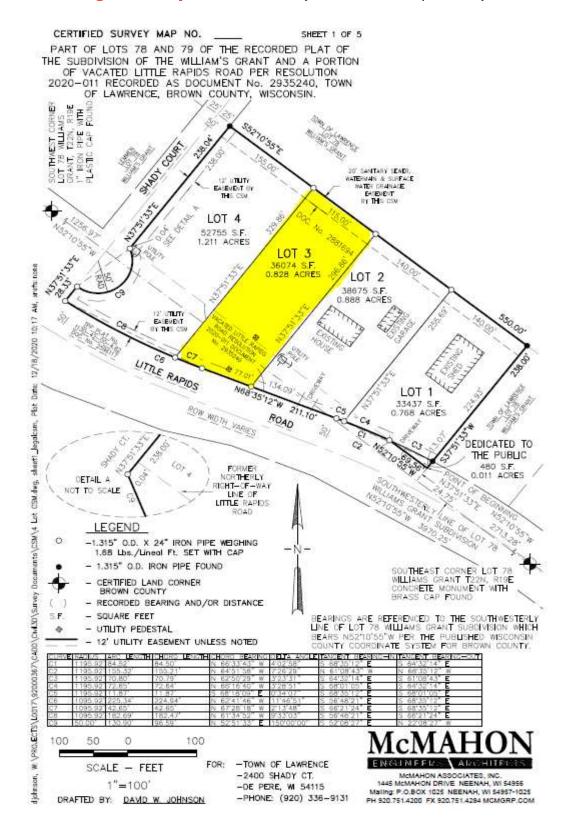

### **Residential Property for Sale – Town of Lawrence:**

**Duplex Lot 1** (2460 – 2462 Shady Court – Parcel L-2268)

Zoning: R-2 – One and Two Family Residential

**Asking Price: \$72,900** (0.419 acres)

**Duplex Lot 2** (2466 – 2468 Shady Court – Parcel L-2269)

Zoning: R-2 – One and Two Family Residential

**Asking Price: \$72,900** (0.390 acres)

**Duplex Lot 3** (2474 – 2476 Shady Court – Parcel L-2270)

Zoning: R-2 – One and Two Family Residential

**Asking Price: \$72,900** (0.400 acres)

Municipal Water/Sanitary Sewer is available from Shady Court - front lot line

Town of Lawrence scheduled to clear/remove trees from Duplex Lots 1 and 2 the week of September  $5^{th}$ , 2023. Any stumps will remain in place.