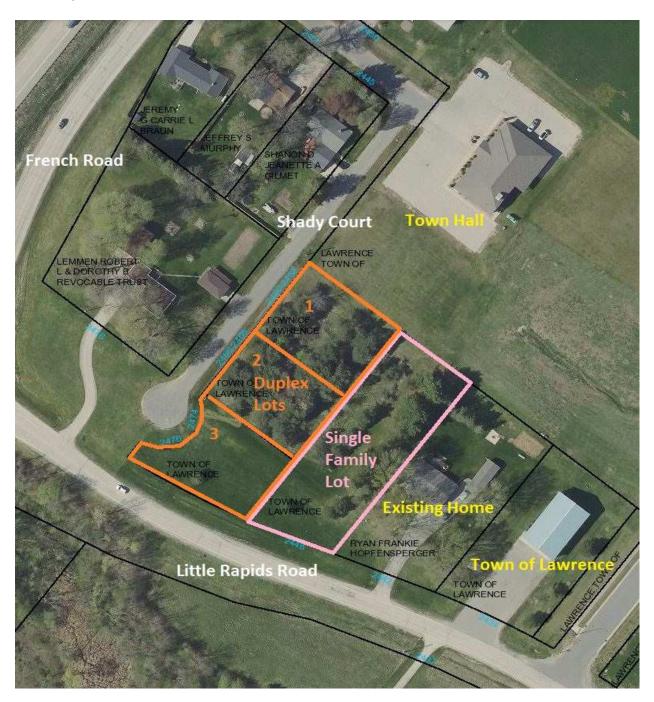

### **Residential Property for Sale – Town of Lawrence:**

The Town of Lawrence has a total of four buildable residential lots for sale immediately south of the Town Hall.

The property available for sale consists of one buildable single family residential lot and three buildable duplex lots. All lots have municipal sanitary sewer and water available at the lot line.

### **Residential Property for Sale – Town of Lawrence:**

**Single Family Home Lot 1** (2448 Little Rapids Rd)

Zoning: R-1 – Single Family Residential

Municipal Water/Sanitary Sewer Available at rear lot line

### **Residential Property for Sale – Town of Lawrence:**

**Duplex Lot 1** (2460 – 2462 Shady Court – Parcel L-2268)

Zoning: R-2 – One and Two Family Residential

**Asking Price: \$72,900** (0.419 acres)

**Duplex Lot 2** (2466 – 2468 Shady Court – Parcel L-2269)

Zoning: R-2 – One and Two Family Residential

**Asking Price: \$72,900** (0.390 acres)

**Duplex Lot 3** (2474 – 2476 Shady Court – Parcel L-2270)

Zoning: R-2 – One and Two Family Residential

**Asking Price: \$72,900** (0.400 acres)

### **DUPLEX LOTS AVAILABLE FOR SALE – LOTS 1, 2 AND 3 (SHADY COURT)**

## SHADY COURT SUBDIVISION