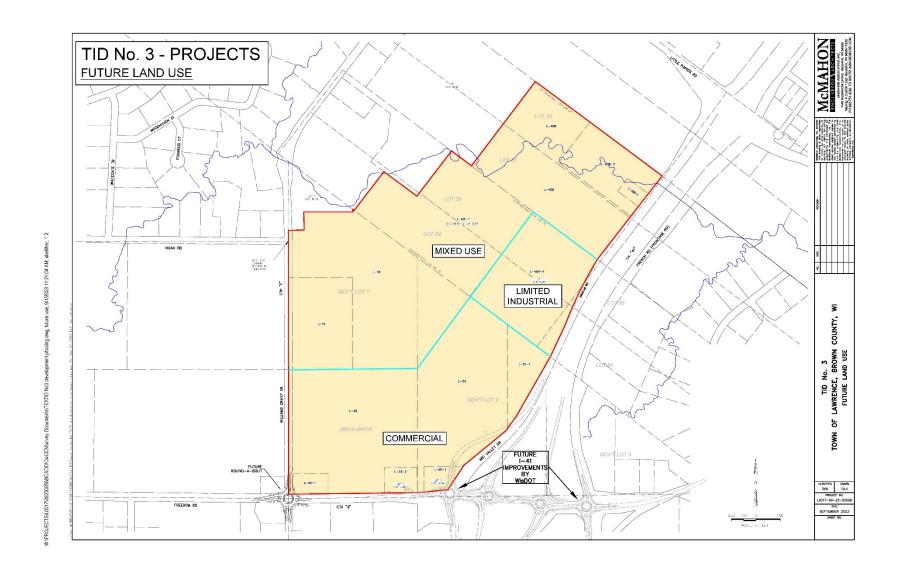

#### **DESCRIPTION OF DISTRICT**

Tax Incremental District ("TID") No. 3 ("District") is a proposed Mixed Use District comprising approximately 220 acres located in the southwestern portion of the Town, west of Hwy 41. The District will be created to pay the costs of water, sewer, roads and stormwater infrastructure needed ("Project") to be developed by multiple developers within the District. In addition to the incremental property value that will be created, the Town expects the Project will result in the creation of \$101 million in new taxable value by 2031, as well as the creation of a significant number of new jobs and additional residential living units within the Town.