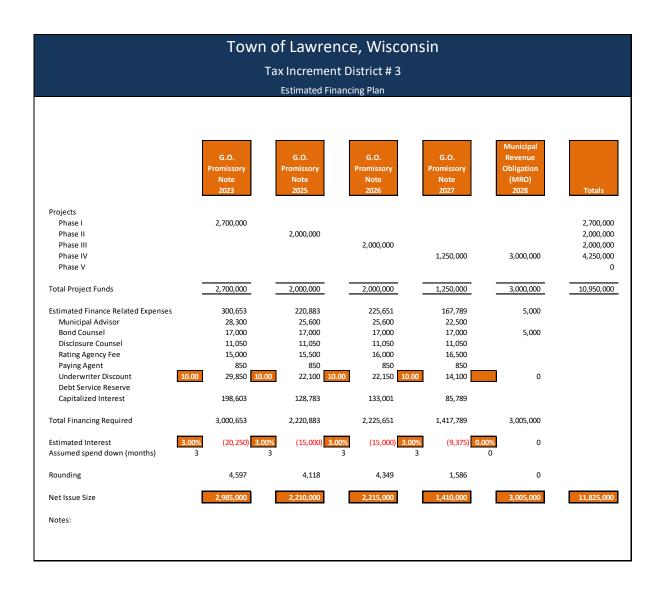

#### ESTIMATED TOTAL PROJECT COST EXPENDITURES

The Town anticipates making total expenditures of approximately \$15.2 million ("Project Costs") to undertake the projects listed in this Project Plan ("Plan"). Project Costs include an estimated \$6.7 million for water and sewer infrastructure extension work, \$1.25 million in stormwater infrastructure and a new roundabout.