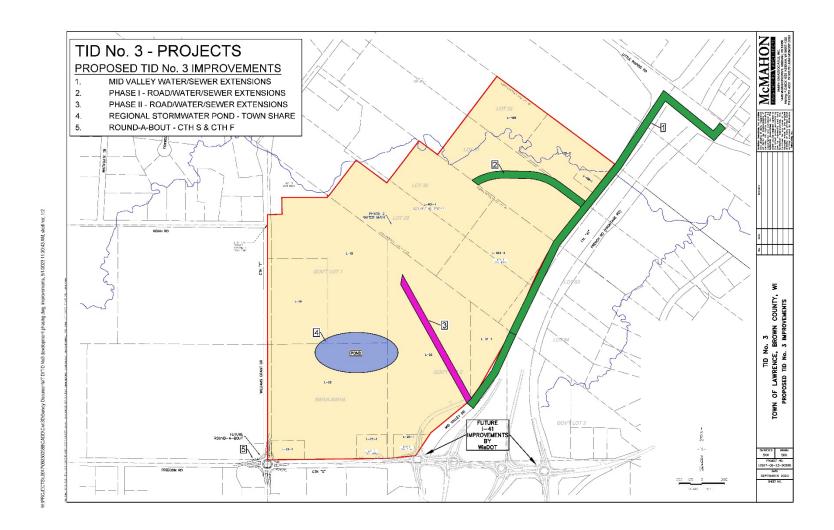

#### ESTIMATED TOTAL PROJECT COST EXPENDITURES

The Town anticipates making total expenditures of approximately \$15.2 million ("Project Costs") to undertake the projects listed in this Project Plan ("Plan"). Project Costs include an estimated \$6.7 million for water and sewer infrastructure extension work, \$1.25 million in stormwater infrastructure and a new roundabout.