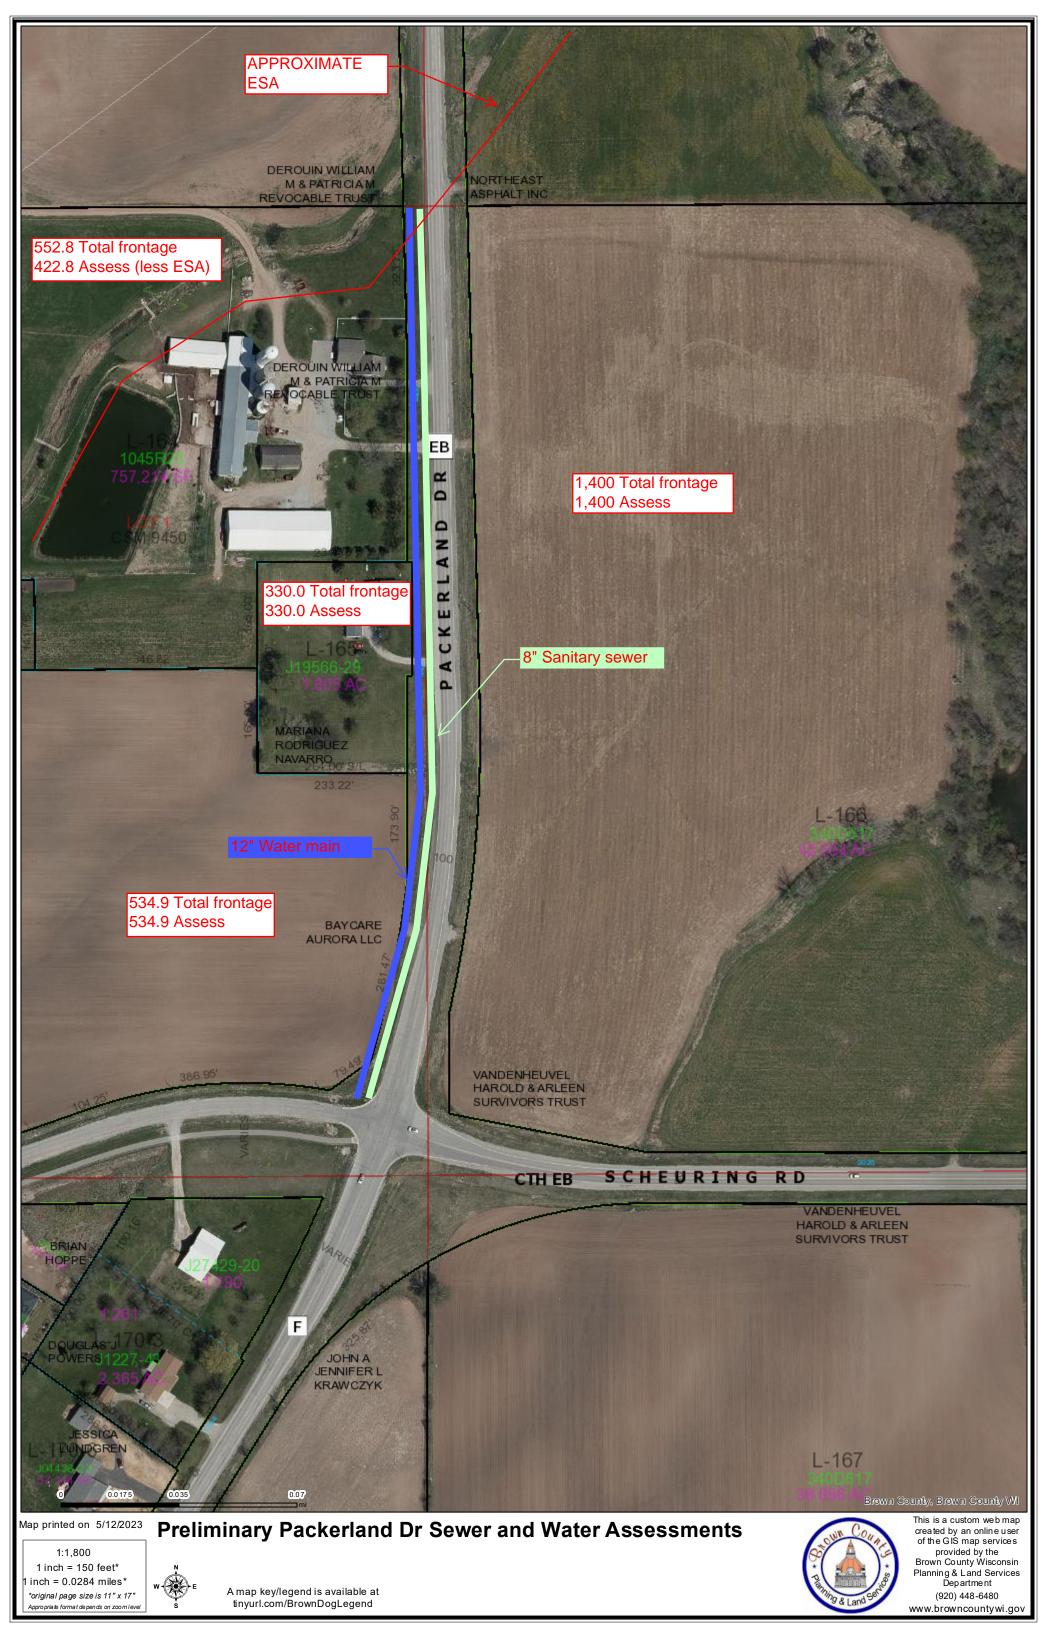

#### 4. Approve Agenda

Supervisor Brienen made the motion to approve the agenda as presented. Supervisor Bain seconded the motion. The motion carried unanimously.