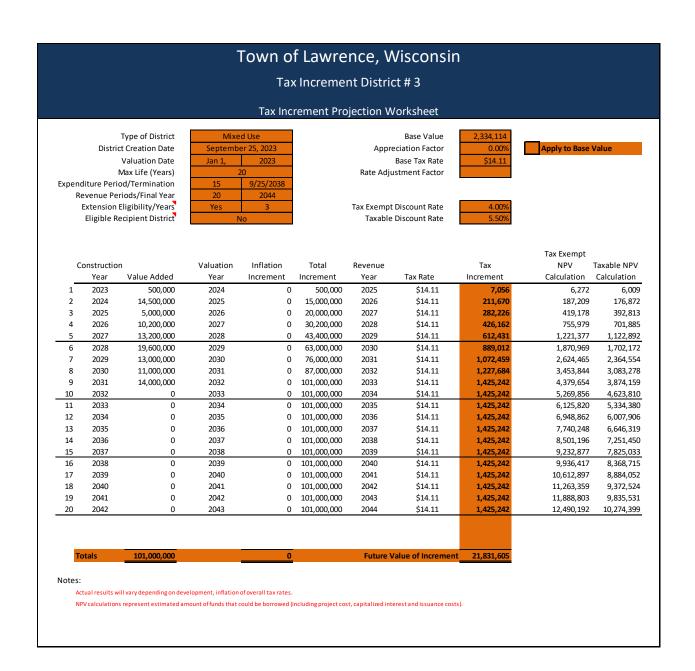

#### **DESCRIPTION OF DISTRICT**

Tax Incremental District ("TID") No. 3 ("District") is a proposed Mixed Use District comprising approximately 220 acres located in the southwestern portion of the Town, west of Hwy 41. The District will be created to pay the costs of water, sewer, roads and stormwater infrastructure needed ("Project") to be developed by multiple developers within the District. In addition to the incremental property value that will be created, the Town expects the Project will result in the creation of \$101 million in new taxable value by 2031, as well as the creation of a significant number of new jobs and additional residential living units within the Town.

#### ESTIMATED TOTAL PROJECT COST EXPENDITURES

The Town anticipates making total expenditures of approximately \$15.2 million ("Project Costs") to undertake the projects listed in this Project Plan ("Plan"). Project Costs include an estimated \$6.7 million for water and sewer infrastructure extension work, \$1.25 million in stormwater infrastructure and a new roundabout.

#### INCREMENTAL VALUATION

The Town projects that new land and improvements value of approximately \$101 million will result from the Project. Creation of this additional value will be made possible by the Project Costs made within the District. A table detailing assumptions as to the development timing and associated values is included in the Economic Feasibility Study located within this Plan.

#### **EXPECTED TERMINATION OF DISTRICT**

Based on the Economic Feasibility Study located within Section 9 of this Plan, the Town anticipates that the District will generate sufficient tax increment to pay all Project Costs within 16 of its allowable 20 years.