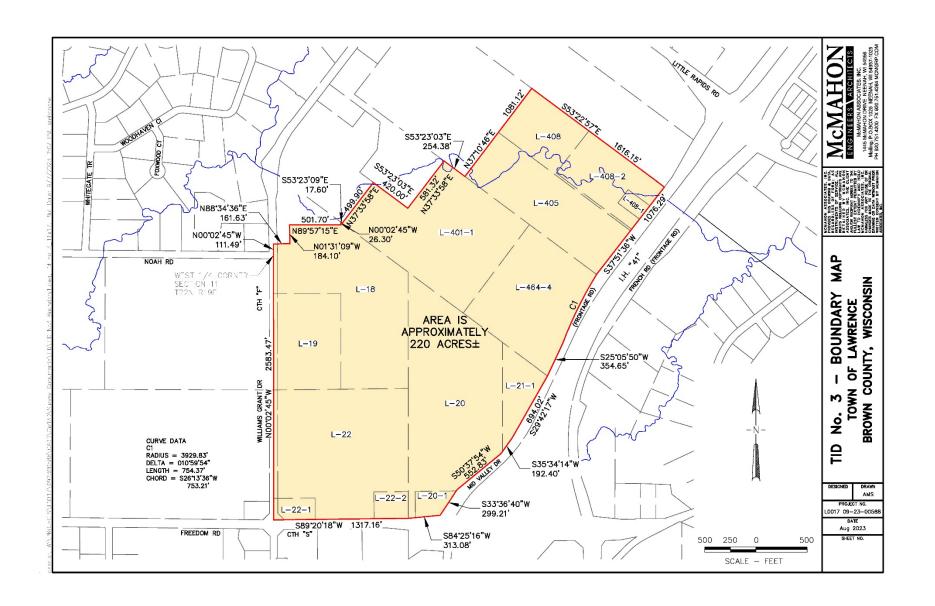

### **SECTION 2: Preliminary Map of Proposed District Boundary**

Map Found on Following Page.

To the extent District boundaries include wetlands identified on a map prepared under Wis. Stat. § 23.32, the wetlands are excluded from the District.

### **SECTION 4: Preliminary Parcel List and Analysis**

| Town of             | Lawrence, Wisconsin                                |                                |           |         |          |                |         |               |           |           |             |         |                |              |           |                           |                         |                         |                        |              |
|---------------------|----------------------------------------------------|--------------------------------|-----------|---------|----------|----------------|---------|---------------|-----------|-----------|-------------|---------|----------------|--------------|-----------|---------------------------|-------------------------|-------------------------|------------------------|--------------|
|                     |                                                    |                                |           |         |          |                |         |               |           |           |             |         |                |              |           |                           |                         |                         |                        |              |
| Tax Incremen        | nt District # 3                                    |                                |           |         |          |                |         |               |           |           |             |         |                |              |           |                           |                         |                         |                        |              |
| Base Property       | Information                                        |                                |           |         |          |                |         |               |           |           |             |         |                |              |           |                           |                         |                         |                        |              |
|                     |                                                    |                                |           |         |          |                |         | Assessment Ir | formation |           |             | Ec      | qualized Value |              |           |                           | Dist                    | rict Classificat        | ion                    |              |
|                     |                                                    |                                |           |         | Annexed  |                |         |               |           |           |             |         |                |              |           |                           |                         |                         |                        |              |
|                     |                                                    |                                |           |         | Post     | Part of        |         |               |           |           |             |         |                |              |           |                           |                         |                         |                        |              |
|                     |                                                    |                                |           |         | 1/1/04?  | Existing TID?  |         |               |           |           |             |         |                |              |           | Industrial                |                         |                         | Newly                  |              |
| Parcel Number       | Street Address                                     | Owner                          | Total     | Wetland | Indicate | Indicate TID # | Land    |               | PP        | Total     | Equalized   | Land    |                | PP           | Total     | (Zoned and C<br>Suitable) | Commercial/<br>Business | Existing<br>Residential | Platted<br>Residential | Suitable for |
| ROW Areas           | Street Address                                     | Owner                          | Acreage   | Acreage | date     |                | Land    | Imp           | PP        | rotai     | Value Ratio | Land    | Imp            | PP           | TOTAL     | Suitable)                 | Business                | Residential             | Residential            | Mixed Use    |
| L-18                | Freedom Road, Town of Lawrence                     | MS Real Estate Holdings, LLC   | 29.96     |         | No       | No             | 7,800   |               |           | 7,800     | 93.95%      | 8,302   | 0              | 0            | 8,302     |                           | 15                      |                         | 15                     | 30.00        |
| L-19                |                                                    | MS Real Estate Holdings, LLC   | 13.33     |         | No       | No             | 32,900  | 156.500       |           | 189,400   | 93.95%      | 35,019  | 166,578        | 0            | 201,597   |                           | 13.33                   |                         |                        | 13.33        |
| L-20                | Freedom Road, Town of Lawrence                     | MS Real Estate Holdings, LLC   | 36.42     |         | No       | No             | 7,800   | 130,300       |           | 7,800     | 93.95%      | 8,302   | 0              | 0            | 8,302     |                           | 36.42                   |                         |                        | 36.42        |
| L-20-1              | 2714 Freedom Road, Town of Lawrence                | MS Real Estate Holdings, LLC   | 1.79      |         | No       | No             | 400     |               |           | 400       | 93.95%      | 426     | 0              | 0            | 426       |                           | 1.79                    |                         |                        | 1.79         |
| L-21-1              | 2852 Mid Valley Drive, Town of Lawrence            | MS Real Estate Holdings, LLC   | 5.61      |         | No       | No             | 1,200   |               |           | 1,200     | 93.95%      | 1.277   | 0              | 0            | 1,277     |                           | 5.61                    |                         |                        | 5.61         |
| L-22                | 2800 Freedom Road. Town of Lawrence                | MS Real Estate Holdings, LLC   | 33.45     |         | No       | No             | 7,200   |               |           | 7.200     | 93,95%      | 7.664   | 0              | 0            | 7.664     |                           | 33.45                   |                         |                        | 33.45        |
| L-22-1              | 2816 Freedom Road, Town of Lawrence                | J Greg Little                  | 1.71      |         | No       | No             | 40,100  | 129,000       |           | 169,100   | 93.95%      | 42,682  | 137,307        | 0            | 179,989   |                           |                         | 1.71                    |                        | 1.71         |
| L-22-2              | 2746 Freedom Road, Town of Lawrence                | Kwik Trip Inc                  | 2.00      |         | No       | No             | 110,000 | 1,148,100     | 131,400   | 1,389,500 | 93.95%      | 117,084 | 1,222,033      | 139,862      | 1,478,978 |                           | 2                       |                         |                        | 2.00         |
| L-401-1             | CTH F, Town of Lawrence                            | MS Real Estate Holdings, LLC   | 31.03     |         | No       | No             | 11,400  |               |           | 11,400    | 93.95%      | 12,134  | 0              | 0            | 12,134    |                           |                         |                         | 31.03                  | 31.03        |
| L-405               | 0 Mid Valley Drive, Town of Lawrence               | Beno Nicholas J Living Trust   | 19.94     |         | No       | No             | 84,900  |               |           | 84,900    | 93.95%      | 90,367  | 0              | 0            | 90,367    |                           | 19.94                   |                         |                        | 19.94        |
| L-408               | 0 STH 41, Town of Lawrence                         | Beno Nicholas J Living Trust   | 9.01      |         | No       | No             | 27,400  |               |           | 27,400    | 93.95%      | 29,164  | 0              | 0            | 29,164    |                           | 9.01                    |                         |                        | 9.01         |
| L-408-1             | 2718 Mid Valley Drive, Town of Lawrence            | John J Tyczkowski              | 1.00      |         | No       | No             | 55,000  | 130,800       |           | 185,800   | 93.95%      | 58,542  | 139,223        | 0            | 197,765   |                           |                         | 1                       |                        | 1.00         |
| L-408-2             | 0 Mid Valley Drive, Town of Lawrence               | Beno Nicholas J Living Trust   | 10.00     |         | No       | No             | 13,000  |               |           | 13,000    | 93.95%      | 13,837  | 0              | 0            | 13,837    | 5                         | 5                       |                         |                        | 10.00        |
| L-464-4             | 2818 Mid V alley Drive, Town of Lawrence           | JFTCO Inc                      | 22.64     |         | No       | No             | 98,000  |               |           | 98,000    | 93.95%      | 104,311 | 0              | 0            | 104,311   | 22.64                     |                         |                         |                        | 22.64        |
|                     |                                                    |                                | 0.00      |         |          |                |         |               |           |           |             |         |                |              |           |                           |                         |                         |                        |              |
|                     |                                                    | Total Acreage                  | 217.89    |         |          |                | 497,100 | 1,564,400     | 131,400   | 2,192,900 |             | 529,111 | 1,665,141      | 139,862      |           | 27.64                     | 141.55                  | 2.71                    | 46.03                  | 3 217.93     |
|                     |                                                    |                                |           |         |          |                |         |               |           |           |             |         |                |              |           | 12.69%                    | 64.97%                  | 1.24%                   | 21.13%                 | 100.02%      |
| 1Assessed valuation | ons as of 1-1-2022. Actual base value will be dete | ermined using 1-1-2023 assesse | d values. |         |          |                |         |               |           |           |             |         | Estimated      | d Base Value | 2,334,114 |                           |                         |                         |                        |              |