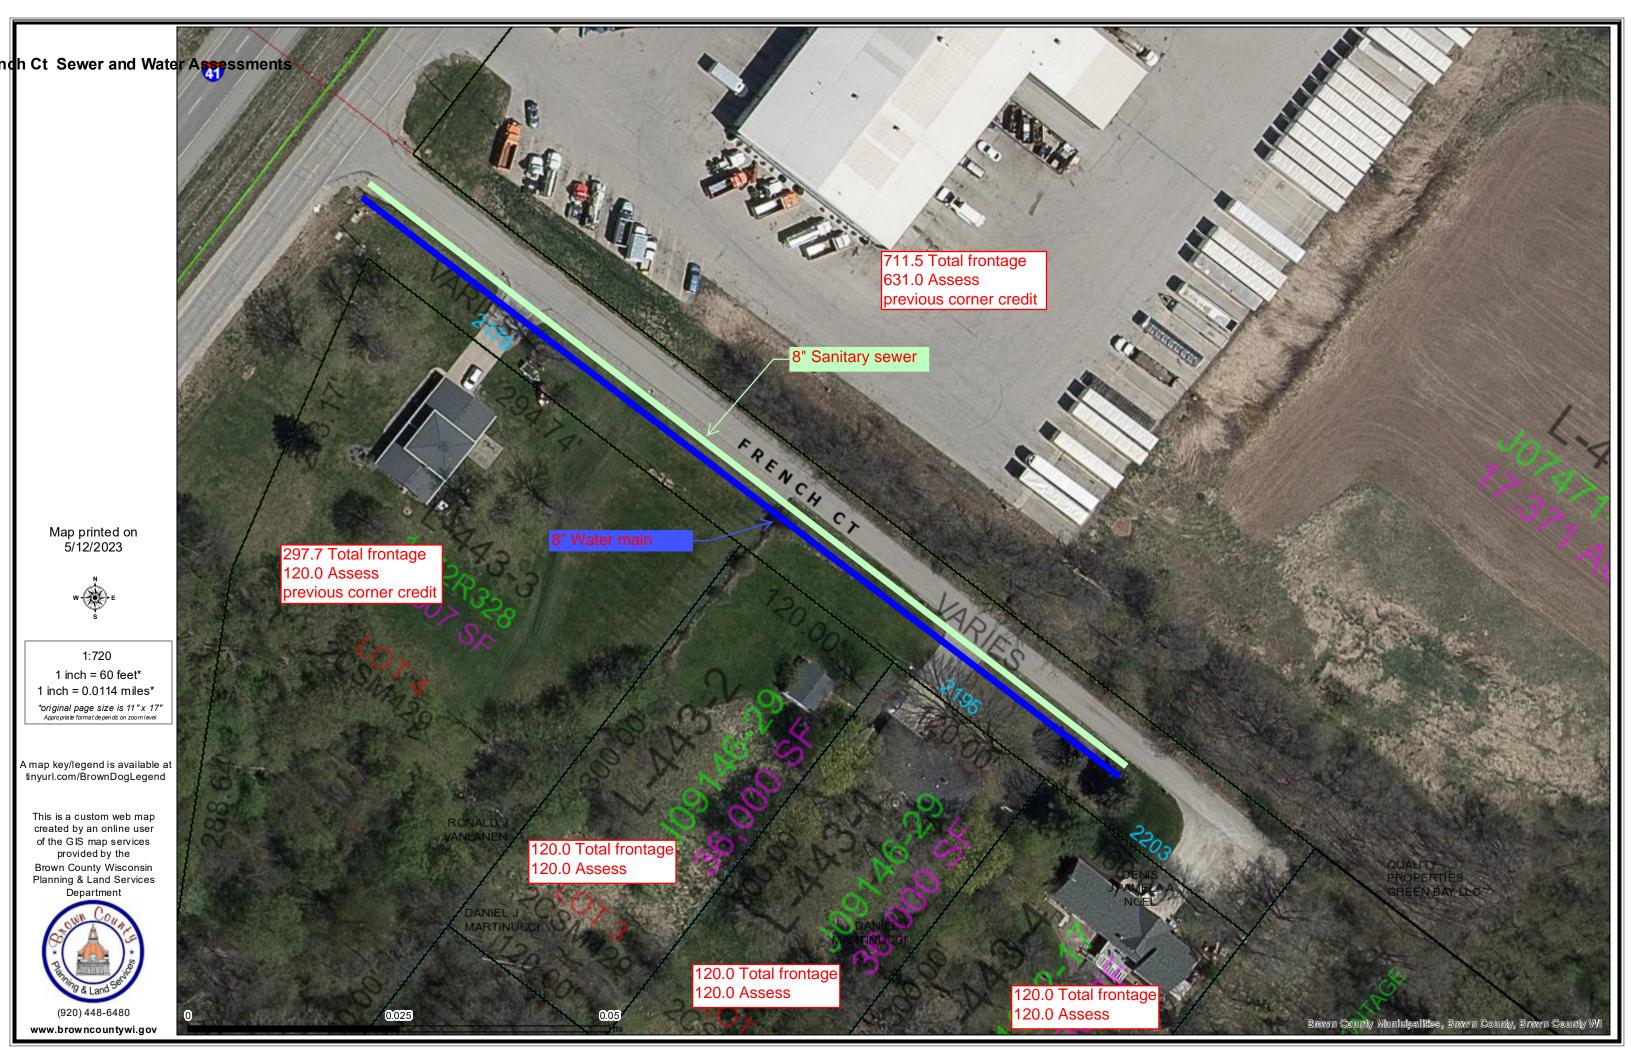

#### 4. Approve Agenda

Supervisor Brienen made the motion to approve the agenda as presented. Supervisor Bain seconded the motion. The motion carried unanimously.