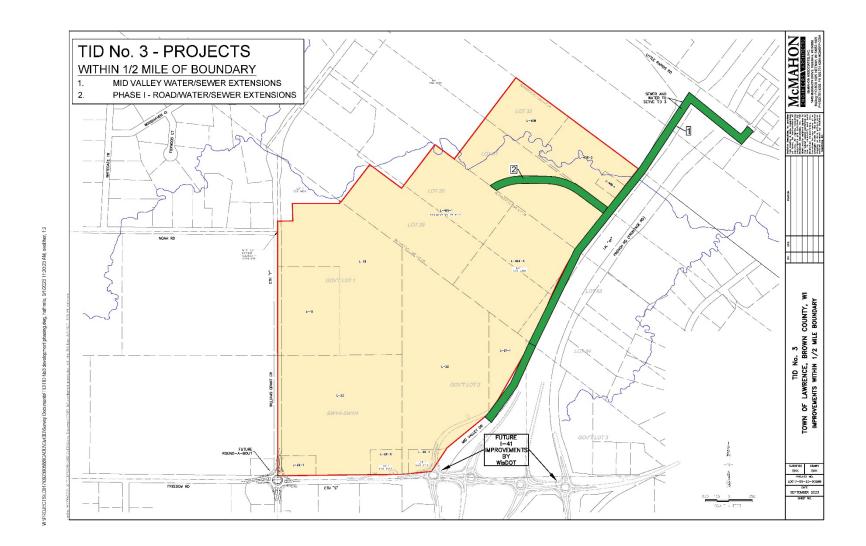

#### **DESCRIPTION OF DISTRICT**

Tax Incremental District ("TID") No. 3 ("District") is a proposed Mixed Use District comprising approximately 220 acres located in the southwestern portion of the Town, west of Hwy 41. The District will be created to pay the costs of water, sewer, roads and stormwater infrastructure needed ("Project") to be developed by multiple developers within the District. In addition to the incremental property value that will be created, the Town expects the Project will result in the creation of \$101 million in new taxable value by 2031, as well as the creation of a significant number of new jobs and additional residential living units within the Town.

### **SECTION 2: Preliminary Map of Proposed District Boundary**

Map Found on Following Page.

To the extent District boundaries include wetlands identified on a map prepared under Wis. Stat. § 23.32, the wetlands are excluded from the District.

### **SECTION 3: Map Showing Existing Uses and Conditions**

Map Found on Following Page.