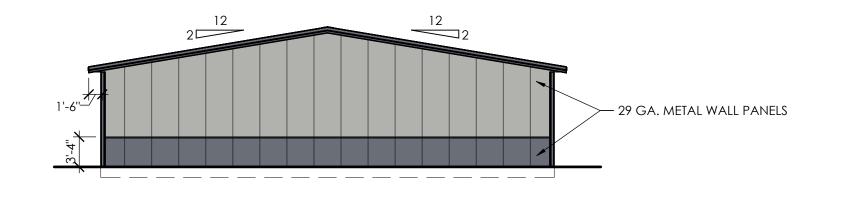

SHEET CONTENTS:

FLOOR PLAN

| COLORS:                                                               |                                                                   |  |
|-----------------------------------------------------------------------|-------------------------------------------------------------------|--|
| ROOF STEEL: WALL STEEL: WAINSCOT STEEL: TRIMS: SPLIT FACE CMU: DOORS: | CHARCOAL<br>ASH GRAY<br>CHARCOAL<br>CHARCOAL<br>CHARCOAL<br>WHITE |  |
|                                                                       |                                                                   |  |