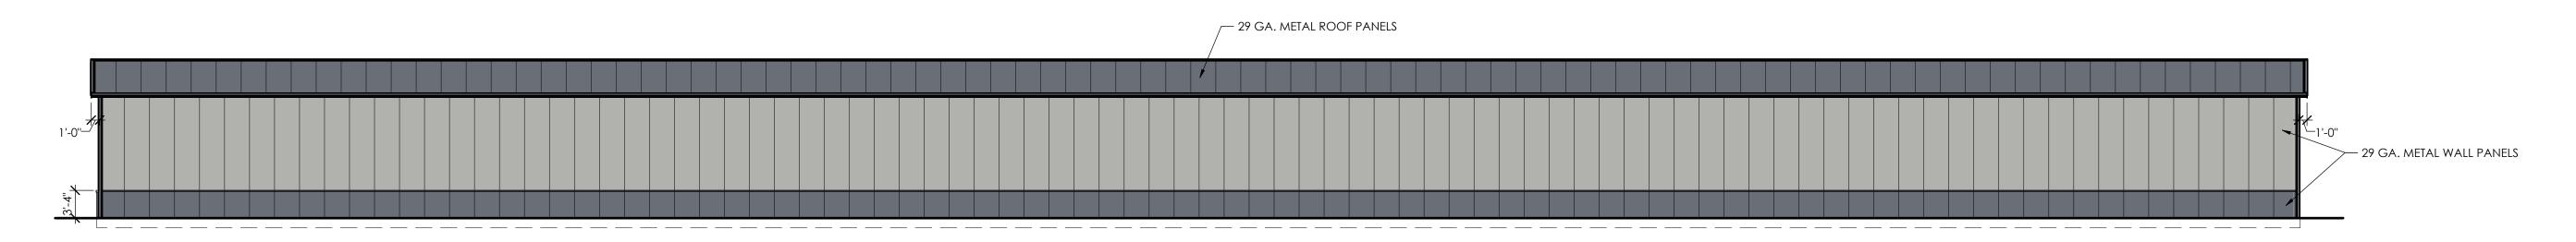

|                       | — 29 GA. METAL ROOF PANELS |                     |                     |                     |                     |                     |                     |                     |                     |                     |                     |                     |                     |                     |                     |                     |                     |                     |
|-----------------------|----------------------------|---------------------|---------------------|---------------------|---------------------|---------------------|---------------------|---------------------|---------------------|---------------------|---------------------|---------------------|---------------------|---------------------|---------------------|---------------------|---------------------|---------------------|
|                       |                            |                     |                     |                     |                     |                     |                     |                     |                     |                     |                     |                     |                     |                     |                     |                     |                     |                     |
| GA. METAL WALL PANELS | 9' x 10'<br>O.H.D.         | 10' x 10'<br>O.H.D. | 10' x 10'<br>O.H.D. | 10' x 10'<br>O.H.D. | 10' x 10'<br>O.H.D. | 10' x 10'<br>O.H.D. | 10' x 10'<br>O.H.D. | 10' x 10'<br>O.H.D. | 10' x 10'<br>O.H.D. | 10' x 10'<br>O.H.D. | 10' x 10'<br>O.H.D. | 10' x 10'<br>O.H.D. | 10' x 10'<br>O.H.D. | 10' x 10'<br>O.H.D. | 10' x 10'<br>O.H.D. | 10' x 10'<br>O.H.D. | 10' x 10'<br>O.H.D. | 10' x 10'<br>O.H.D. |