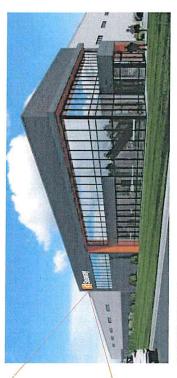

The proposed wall sign is approx.. 126 SF. (well within allowance of 400SF or 10% of wall area). The sign will be backlit with LED lighting.

The directional signs are allowed if they are a max. 8 SF, which these are.

All proposed signage meets our standards.

PZ voted unanimously 2/7/24 to recommend approval. It will be great to have Seaway finished up and open for business soon.

d. SET PUBLIC HEARING DATE ONLY for a request for Conditional Use Permit (CUP) for more than 2 dogs (Town Ordinance 107-2) for 991 Hoks Ridge Ln. at Parcel L-1642 by Joseph & Jamie DeVos.