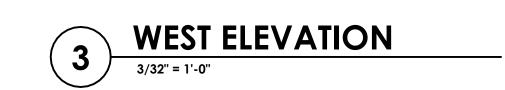

|                       | — 29 GA. METAL ROOF PANELS |                     |                     |                     |                     |                     |                     |                     |                     |                     |                     |                     |                     |                     |                     |                     |                     |                     |
|-----------------------|----------------------------|---------------------|---------------------|---------------------|---------------------|---------------------|---------------------|---------------------|---------------------|---------------------|---------------------|---------------------|---------------------|---------------------|---------------------|---------------------|---------------------|---------------------|
|                       |                            |                     |                     |                     |                     |                     |                     |                     |                     |                     |                     |                     |                     |                     |                     |                     |                     |                     |
| GA. METAL WALL PANELS | 9' x 10'<br>O.H.D.         | 10' x 10'<br>O.H.D. | 10' x 10'<br>O.H.D. | 10' x 10'<br>O.H.D. | 10' x 10'<br>O.H.D. | 10' x 10'<br>O.H.D. | 10' x 10'<br>O.H.D. | 10' x 10'<br>O.H.D. | 10' x 10'<br>O.H.D. | 10' x 10'<br>O.H.D. | 10' x 10'<br>O.H.D. | 10' x 10'<br>O.H.D. | 10' x 10'<br>O.H.D. | 10' x 10'<br>O.H.D. | 10' x 10'<br>O.H.D. | 10' x 10'<br>O.H.D. | 10' x 10'<br>O.H.D. | 10' x 10'<br>O.H.D. |