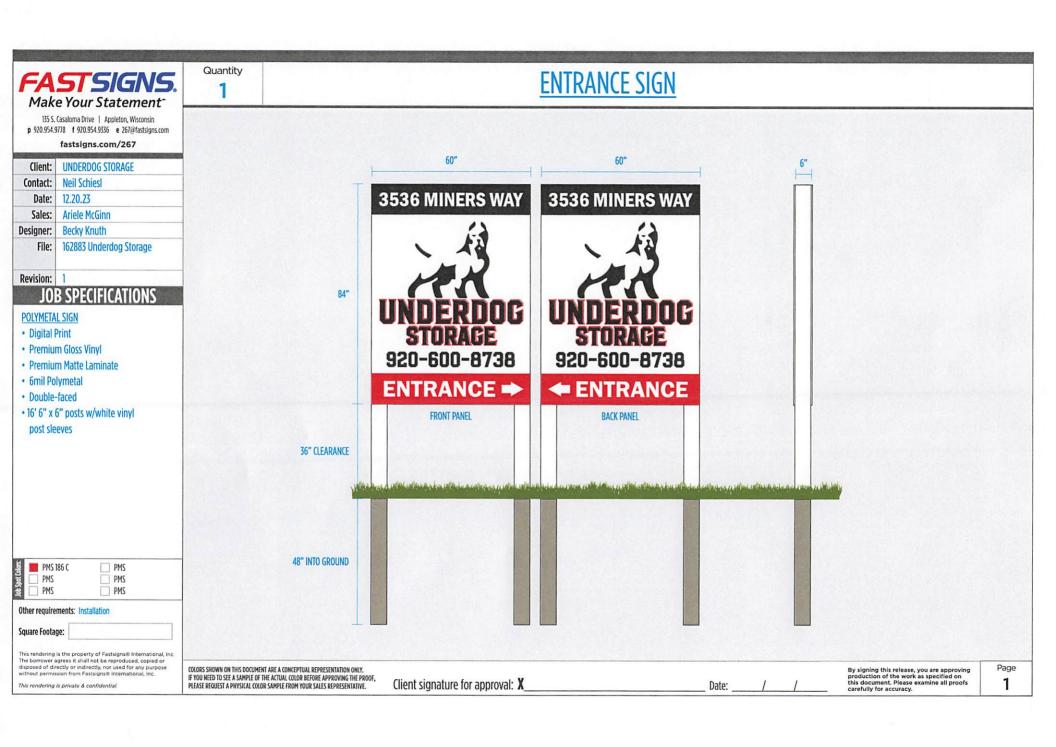

### 3536 Miners Way Signage

### FASTSIGNS.

### Make Your Statement

135 S. Casaloma Drive | Appleton, Wisconsin p 920.954.9778 f 920.954.9336 e 267@fastsigns.com

fastsigns.com/267

| Client:   | UNDERDOG STORAGE       |
|-----------|------------------------|
| Contact:  | Neil Schiesl           |
| Date:     | 12.20.23               |
| Sales:    | Ariele McGinn          |
| Designer: | Becky Knuth            |
| File:     | 162883Underdog Storage |
| Revision: | 1                      |

### JOB SPECIFICATIONS