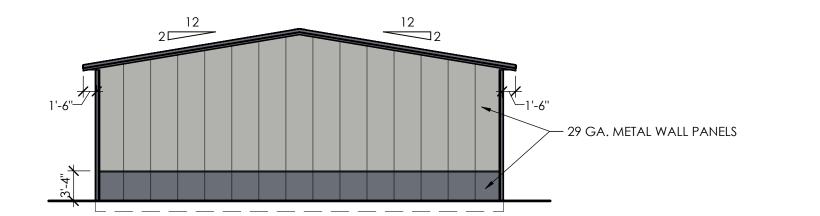

SHEET CONTENTS:

FLOOR PLAN

| COLORS:                                                               |                                                                   |  |
|-----------------------------------------------------------------------|-------------------------------------------------------------------|--|
| ROOF STEEL: WALL STEEL: WAINSCOT STEEL: TRIMS: SPLIT FACE CMU: DOORS: | CHARCOAL<br>ASH GRAY<br>CHARCOAL<br>CHARCOAL<br>CHARCOAL<br>WHITE |  |
|                                                                       |                                                                   |  |