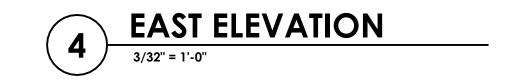

|                       | — 29 GA. METAL ROOF PANELS |                     |                     |                     |                     |                     |                     |                     |                     |                     |                     |                     |                     |                     |                     |                     |                     |                     |
|-----------------------|----------------------------|---------------------|---------------------|---------------------|---------------------|---------------------|---------------------|---------------------|---------------------|---------------------|---------------------|---------------------|---------------------|---------------------|---------------------|---------------------|---------------------|---------------------|
|                       |                            |                     |                     |                     |                     |                     |                     |                     |                     |                     |                     |                     |                     |                     |                     |                     |                     |                     |
| GA. METAL WALL PANELS | 9' x 10'<br>O.H.D.         | 10' x 10'<br>O.H.D. | 10' x 10'<br>O.H.D. | 10' x 10'<br>O.H.D. | 10' x 10'<br>O.H.D. | 10' x 10'<br>O.H.D. | 10' x 10'<br>O.H.D. | 10' x 10'<br>O.H.D. | 10' x 10'<br>O.H.D. | 10' x 10'<br>O.H.D. | 10' x 10'<br>O.H.D. | 10' x 10'<br>O.H.D. | 10' x 10'<br>O.H.D. | 10' x 10'<br>O.H.D. | 10' x 10'<br>O.H.D. | 10' x 10'<br>O.H.D. | 10' x 10'<br>O.H.D. | 10' x 10'<br>O.H.D. |