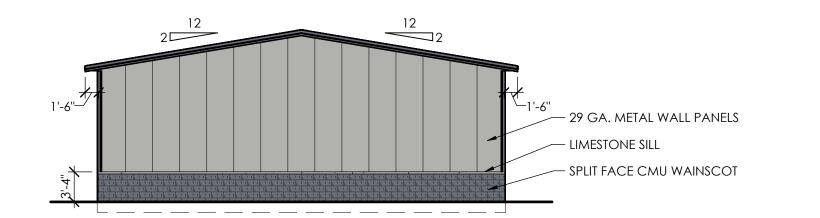

ARCHITECTURAL SITE PLAN

1" = 50'-0"

NOT FOR CONSTRUCTION

**SOUTH ELEVATION** 

BLDG. A NOT FOR CONSTRUCTION

COPYRIGHT NOTICE:

This drawing, design, and detail was made exclusively for the party named in the title block. It is the copyrighted property of FOX STRUCTURES INC. No part hereof shall be reproduced, disclosed, or made available to anyone, by any method without the expressed written consent of FOX STRUCTURES INC.

SHEET CONTENTS:

FLOOR PLAN

| COLORS:                                                               |                                                                   |  |
|-----------------------------------------------------------------------|-------------------------------------------------------------------|--|
| ROOF STEEL: WALL STEEL: WAINSCOT STEEL: TRIMS: SPLIT FACE CMU: DOORS: | CHARCOAL<br>ASH GRAY<br>CHARCOAL<br>CHARCOAL<br>CHARCOAL<br>WHITE |  |
|                                                                       |                                                                   |  |