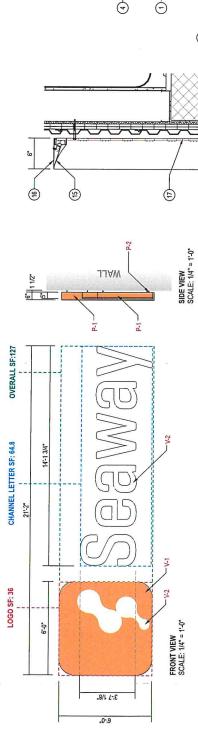

### Item 14. Recommendations and Reports from Planning/Zoning Board

- a. Consideration of Site Plan Review for Storage Units at 3536 Miners Way, Parcel L-1593 by JN Investment Properties LLC.
  - i. This 4.87 acre parcel is currently zoned L-1, which allows for miniwarehouse/storage use. The plans attached show multiple buildings. Buildings A, C, and D would be constructed now with a total of approx. 96 units. Other buildings would be future. Zoning approval would typically be good for 2 years. SWMP would be reviewed, but storm water would be directed to the existing pond. There would be an access gate but would allow for 24/7 access. Contractors would be a target client. Materials look to be compliant but should be reviewed.
  - ii. We have seen many (too many?) storage units being proposed. However, this development seems to offer unique unit sizes. With this being an area of the town without municipal sewer/water, this is a valuable development.
  - iii. PZ voted unanimously 1/10/24 to recommend approval.
- b. Consideration of Sign Review at 3536 Miners Way, Parcel L-1593 by JN Investment Properties LLC.
  - See sign info attached. The sign meets size and setback requirements. 96 SF
    Wall Sign will be lit with light from soffit lights above. 2- 35SF directional
    signs will be placed at entrance. Staff recommends approval.
  - ii. PZ voted unanimously 1/10/24 to recommend approval.
- c. Consideration of Sign Review at 2812 American Blvd, Parcel L-2187 by Jones Sign.

The proposed wall sign is approx.. 126 SF. (well within allowance of 400SF or 10% of wall area). The sign will be backlit with LED lighting.

The directional signs are allowed if they are a max. 8 SF, which these are.

All proposed signage meets our standards.

PZ voted unanimously 2/7/24 to recommend approval. It will be great to have Seaway finished up and open for business soon.

d. SET PUBLIC HEARING DATE ONLY for a request for Conditional Use Permit (CUP) for more than 2 dogs (Town Ordinance 107-2) for 991 Hoks Ridge Ln. at Parcel L-1642 by Joseph & Jamie DeVos.