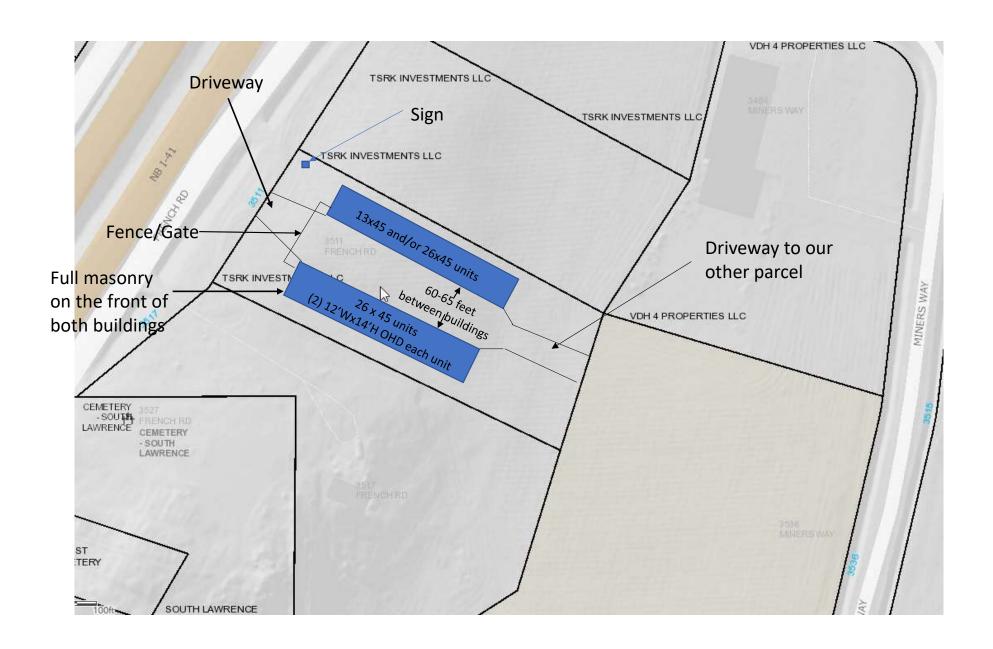

- Each of these parcels is approx. 2 acres in size, fronting on French Rd./I-41. These 2 lots were created by CSM in 2000. They were not part of the Granite Rock Industrial Park, but adjacent to it. These 2 parcels were not rezoned at the time of the CSM. Our future land use map, along with the adjacent industrial park would support the zoning change to business/commercial use. Lot L-91-1 would rezone to L-1 for a future/unknown use which we do not have an application for. L-86 would rezone to B-1 for a future use which we are reviewing. A CUP would also be needed for storage/warehouse use which is take up on the next agenda item. Storage/warehouse use would be allowed without a CUP in L-1 zoning but would leave the parcel vulnerable to other future uses. The CUP would allow for conditions to be placed on the project plans. The L-1 and B-1 zonings are appropriate compared to the existing zoning on the parcels. Staff supports the recommendation to rezone as listed.
- PZ voted unanimously 1/10/24 to recommend approval of the rezoning as requested.

**Item 10/11.** Consideration of a Conditional Use Permit (CUP) in B1 zoning district for Storage Units at 3511 French Road, Parcel L-86 by JN Investment Properties, LLC.

- Ordinance 300-102 lists Mini warehouse facilities as a conditional use in B-1 zoning.
- A CUP allows for conditions to be placed on the property while allowing B-1 zoning setbacks to be enforced. Conditions such as masonry facing the highway, no outdoor storage, lighting, signage, should be discussed.

- Staff supports the recommendation for approval of A CUP with proper conditions.
- PZ voted unanimously to recommend approval pending conditions placed by the Town Board.
- SEE DRAFT CUP included

**Item 12/13.** Consideration of Ordinance 2024-001 to Create Chapter 40 – Finance and Taxation, and creating Hotel, Motel, and Room Tax Ordinance within Chapter 40.

### **Conditional Use Permit for Storage Units** 3511 French Road, Parcel L-86 Owned by JN Investment Properties, LLC

WHEREAS, a Conditional Use Permit for Mini-warehouse Storage Units was granted by the Town of Lawrence Board of Supervisors to JN Investments on Monday, February 12, 2024 for the purpose of storage units located at 3511 French Road; and

WHEREAS, a public hearing was held at a regular town board meeting on February 12, 2024 to

| to hear testimony on the request for                                                      | r the mini warehouse sto  | orage facility; and                                                                      |
|-------------------------------------------------------------------------------------------|---------------------------|------------------------------------------------------------------------------------------|
| WHEREAS, there was                                                                        | testimony re              | eceived at public hearing; and                                                           |
| WHEREAS, the initial term operational use will be as follows:  1. Hours of Operations: Cl |                           | e Permit Mini-warehouse Storage Units for                                                |
| WHEREAS, the Mini-ware                                                                    | house storage facility w  | vill have no outside storage; and                                                        |
| WHEREAS, the Mini-ware the buildings only and incompliance                                |                           | ghting plan shall have down lights between e Section 230-8; and                          |
| WHEREAS, the Mini-ware gate in the front of the building; and                             |                           | ence requirements shall have a fence and                                                 |
|                                                                                           | •                         | uildings shall have full masonry on the igh on the north and south building              |
| WHEREAS, the Mini-ware the southern building; and                                         | house storage facility sh | hall have landscaping on the south side of                                               |
| WHEREAS, the Mini-ware Article XVII; and                                                  | house storage facility si | ign shall comply with Town Ordinance                                                     |
|                                                                                           |                           | ng a public hearing at a regular Town Board<br>grants a Conditional Use Permit-Mini Ware |
| BE IT FURTHER RESOLV<br>Conditional Use Permit, per Town                                  |                           | with these conditions may invalidate the                                                 |
| DATED: February 12, 2024                                                                  |                           | Dr. Lanny Tibaldo, Town Chairman                                                         |