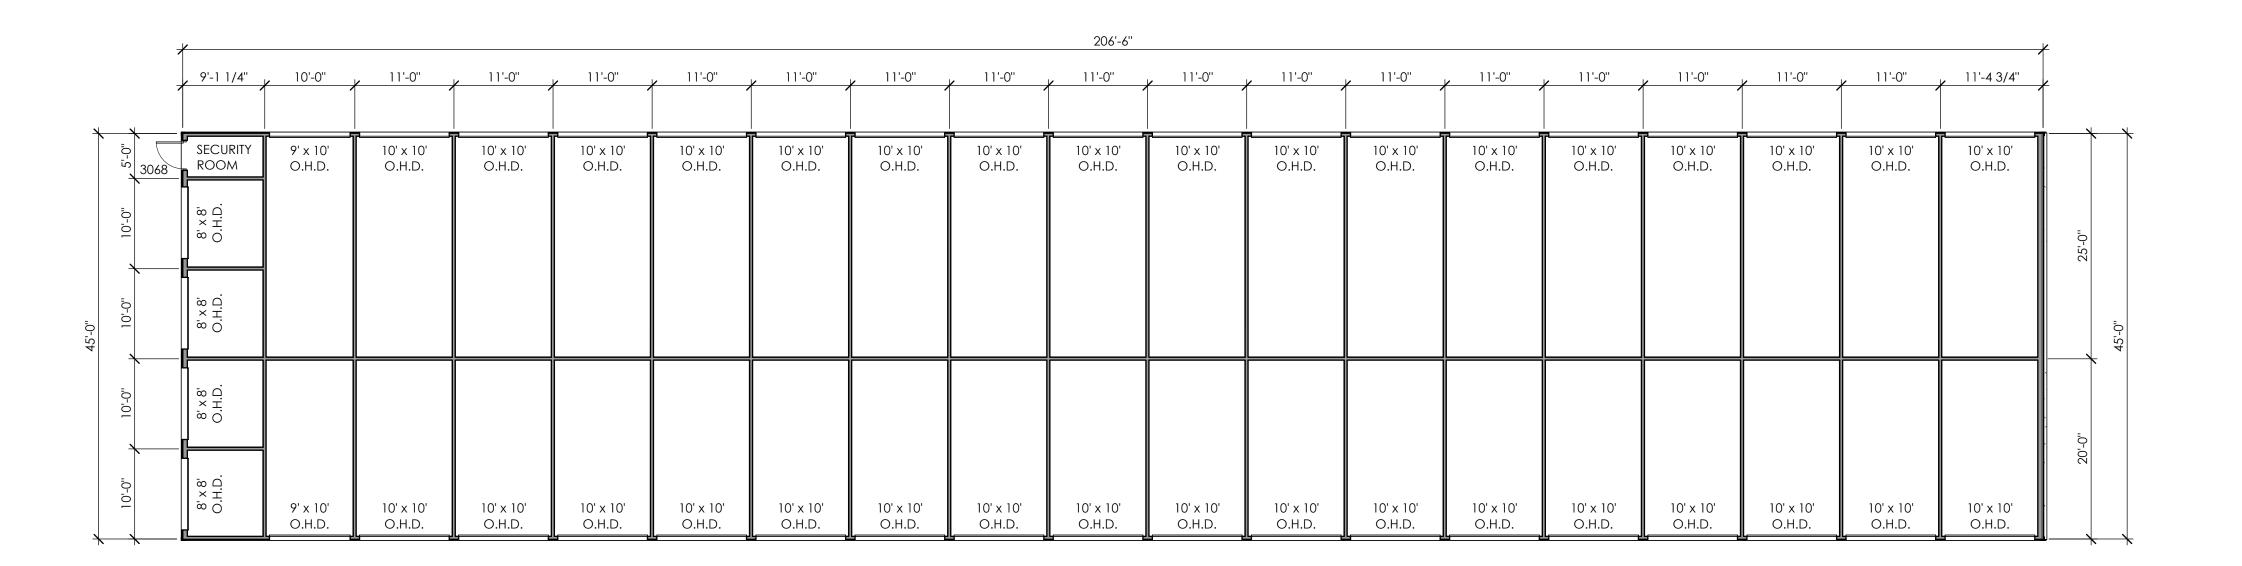

### Item 14. Recommendations and Reports from Planning/Zoning Board

- a. Consideration of Site Plan Review for Storage Units at 3536 Miners Way, Parcel L-1593 by JN Investment Properties LLC.
  - i. This 4.87 acre parcel is currently zoned L-1, which allows for miniwarehouse/storage use. The plans attached show multiple buildings. Buildings A, C, and D would be constructed now with a total of approx. 96 units. Other buildings would be future. Zoning approval would typically be good for 2 years. SWMP would be reviewed, but storm water would be directed to the existing pond. There would be an access gate but would allow for 24/7 access. Contractors would be a target client. Materials look to be compliant but should be reviewed.
  - ii. We have seen many (too many?) storage units being proposed. However, this development seems to offer unique unit sizes. With this being an area of the town without municipal sewer/water, this is a valuable development.
  - iii. PZ voted unanimously 1/10/24 to recommend approval.
- b. Consideration of Sign Review at 3536 Miners Way, Parcel L-1593 by JN Investment Properties LLC.
  - See sign info attached. The sign meets size and setback requirements. 96 SF
    Wall Sign will be lit with light from soffit lights above. 2- 35SF directional
    signs will be placed at entrance. Staff recommends approval.
  - ii. PZ voted unanimously 1/10/24 to recommend approval.
- c. Consideration of Sign Review at 2812 American Blvd, Parcel L-2187 by Jones Sign.

### **ZONING INFORMATION** <u>L-1593</u>

PARCEL SIZE: 4.87 ACRES (212,154 S.F.) ZONING: L-1 LIMITED INDUSTRIAL

BUILDING SETBACKS:

FRONT YARD: 30'-0" (10'-0" PAVEMENT)

SIDE YARD: 15'-0" (5'-0" PAVEMENT)

REAR YARD: 15'-0" (5'-0" PAVEMENT)

MAXIMUM BLDG. COVERAGE: X% (X S.F.) PROPOSED BLDG. COVERAGE: X% (X S.F.)

GREENSPACE REQUIRED: 25% (53,039 S.F.) GREENSPACE PROVIDED: X% (X S.F.)

—— BUILDING SETBACK

- — PAVEMENT SETBACK

— — — — RESIDENTIAL SETBACK