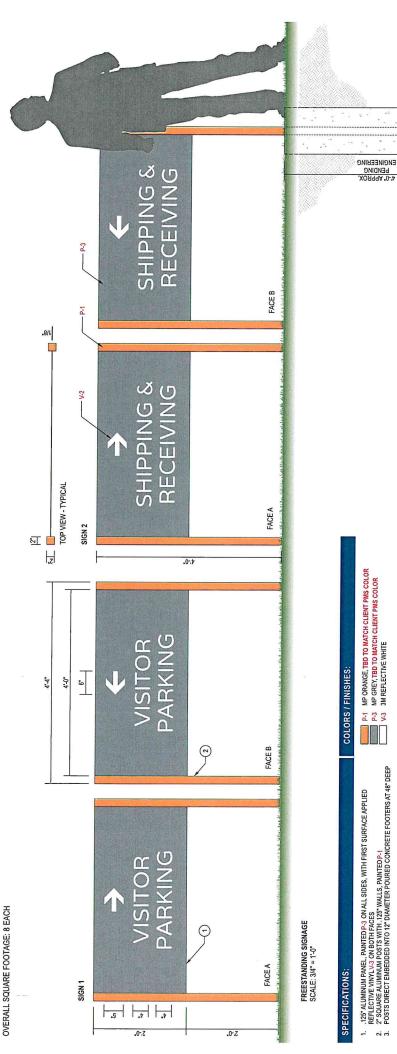

### Item 14. Recommendations and Reports from Planning/Zoning Board

- a. Consideration of Site Plan Review for Storage Units at 3536 Miners Way, Parcel L-1593 by JN Investment Properties LLC.
  - i. This 4.87 acre parcel is currently zoned L-1, which allows for miniwarehouse/storage use. The plans attached show multiple buildings. Buildings A, C, and D would be constructed now with a total of approx. 96 units. Other buildings would be future. Zoning approval would typically be good for 2 years. SWMP would be reviewed, but storm water would be directed to the existing pond. There would be an access gate but would allow for 24/7 access. Contractors would be a target client. Materials look to be compliant but should be reviewed.
  - ii. We have seen many (too many?) storage units being proposed. However, this development seems to offer unique unit sizes. With this being an area of the town without municipal sewer/water, this is a valuable development.
  - iii. PZ voted unanimously 1/10/24 to recommend approval.
- b. Consideration of Sign Review at 3536 Miners Way, Parcel L-1593 by JN Investment Properties LLC.
  - See sign info attached. The sign meets size and setback requirements. 96 SF
    Wall Sign will be lit with light from soffit lights above. 2- 35SF directional
    signs will be placed at entrance. Staff recommends approval.
  - ii. PZ voted unanimously 1/10/24 to recommend approval.
- c. Consideration of Sign Review at 2812 American Blvd, Parcel L-2187 by Jones Sign.

The proposed wall sign is approx.. 126 SF. (well within allowance of 400SF or 10% of wall area). The sign will be backlit with LED lighting.

The directional signs are allowed if they are a max. 8 SF, which these are.

All proposed signage meets our standards.

PZ voted unanimously 2/7/24 to recommend approval. It will be great to have Seaway finished up and open for business soon.

d. SET PUBLIC HEARING DATE ONLY for a request for Conditional Use Permit (CUP) for more than 2 dogs (Town Ordinance 107-2) for 991 Hoks Ridge Ln. at Parcel L-1642 by Joseph & Jamie DeVos.