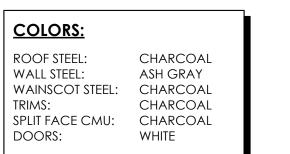

SHEET CONTENTS:

FLOOR PLAN

| COLORS:                                                               |                                                                   |  |
|-----------------------------------------------------------------------|-------------------------------------------------------------------|--|
| ROOF STEEL: WALL STEEL: WAINSCOT STEEL: TRIMS: SPLIT FACE CMU: DOORS: | CHARCOAL<br>ASH GRAY<br>CHARCOAL<br>CHARCOAL<br>CHARCOAL<br>WHITE |  |
|                                                                       |                                                                   |  |