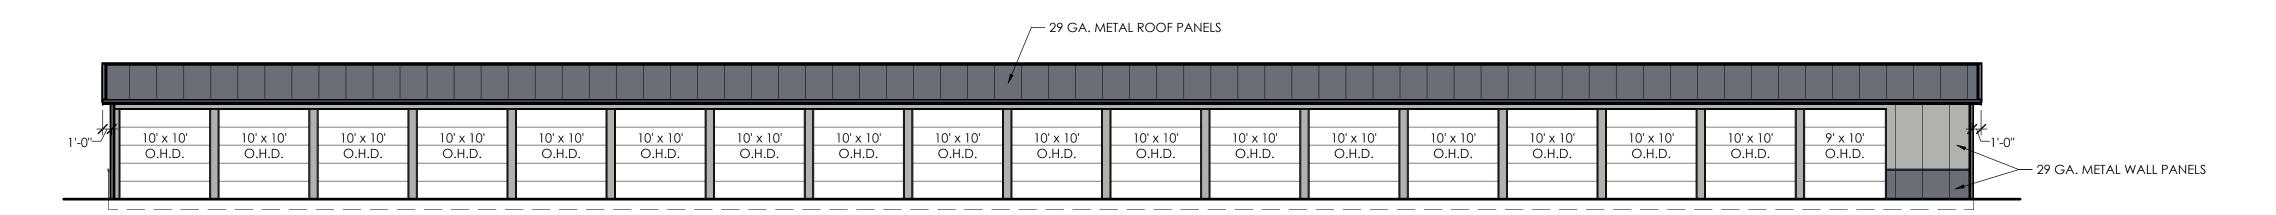

### Item 14. Recommendations and Reports from Planning/Zoning Board

- a. Consideration of Site Plan Review for Storage Units at 3536 Miners Way, Parcel L-1593 by JN Investment Properties LLC.
  - i. This 4.87 acre parcel is currently zoned L-1, which allows for miniwarehouse/storage use. The plans attached show multiple buildings. Buildings A, C, and D would be constructed now with a total of approx. 96 units. Other buildings would be future. Zoning approval would typically be good for 2 years. SWMP would be reviewed, but storm water would be directed to the existing pond. There would be an access gate but would allow for 24/7 access. Contractors would be a target client. Materials look to be compliant but should be reviewed.
  - ii. We have seen many (too many?) storage units being proposed. However, this development seems to offer unique unit sizes. With this being an area of the town without municipal sewer/water, this is a valuable development.
  - iii. PZ voted unanimously 1/10/24 to recommend approval.
- b. Consideration of Sign Review at 3536 Miners Way, Parcel L-1593 by JN Investment Properties LLC.
  - See sign info attached. The sign meets size and setback requirements. 96 SF
    Wall Sign will be lit with light from soffit lights above. 2- 35SF directional
    signs will be placed at entrance. Staff recommends approval.
  - ii. PZ voted unanimously 1/10/24 to recommend approval.
- c. Consideration of Sign Review at 2812 American Blvd, Parcel L-2187 by Jones Sign.

|                       | — 29 GA. METAL ROOF PANELS |                     |                     |                     |                     |                     |                     |                     |                     |                     |                     |                     |                     |                     |                     |                     |                     |                     |
|-----------------------|----------------------------|---------------------|---------------------|---------------------|---------------------|---------------------|---------------------|---------------------|---------------------|---------------------|---------------------|---------------------|---------------------|---------------------|---------------------|---------------------|---------------------|---------------------|
|                       |                            |                     |                     |                     |                     |                     |                     |                     |                     |                     |                     |                     |                     |                     |                     |                     |                     |                     |
| GA. METAL WALL PANELS | 9' x 10'<br>O.H.D.         | 10' x 10'<br>O.H.D. | 10' x 10'<br>O.H.D. | 10' x 10'<br>O.H.D. | 10' x 10'<br>O.H.D. | 10' x 10'<br>O.H.D. | 10' x 10'<br>O.H.D. | 10' x 10'<br>O.H.D. | 10' x 10'<br>O.H.D. | 10' x 10'<br>O.H.D. | 10' x 10'<br>O.H.D. | 10' x 10'<br>O.H.D. | 10' x 10'<br>O.H.D. | 10' x 10'<br>O.H.D. | 10' x 10'<br>O.H.D. | 10' x 10'<br>O.H.D. | 10' x 10'<br>O.H.D. | 10' x 10'<br>O.H.D. |