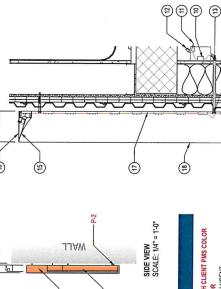

### Item 14. Recommendations and Reports from Planning/Zoning Board

- a. Consideration of Site Plan Review for Storage Units at 3536 Miners Way, Parcel L-1593 by JN Investment Properties LLC.
  - i. This 4.87 acre parcel is currently zoned L-1, which allows for miniwarehouse/storage use. The plans attached show multiple buildings. Buildings A, C, and D would be constructed now with a total of approx. 96 units. Other buildings would be future. Zoning approval would typically be good for 2 years. SWMP would be reviewed, but storm water would be directed to the existing pond. There would be an access gate but would allow for 24/7 access. Contractors would be a target client. Materials look to be compliant but should be reviewed.
  - ii. We have seen many (too many?) storage units being proposed. However, this development seems to offer unique unit sizes. With this being an area of the town without municipal sewer/water, this is a valuable development.
  - iii. PZ voted unanimously 1/10/24 to recommend approval.
- b. Consideration of Sign Review at 3536 Miners Way, Parcel L-1593 by JN Investment Properties LLC.
  - See sign info attached. The sign meets size and setback requirements. 96 SF
    Wall Sign will be lit with light from soffit lights above. 2- 35SF directional
    signs will be placed at entrance. Staff recommends approval.
  - ii. PZ voted unanimously 1/10/24 to recommend approval.
- c. Consideration of Sign Review at 2812 American Blvd, Parcel L-2187 by Jones Sign.

The proposed wall sign is approx.. 126 SF. (well within allowance of 400SF or 10% of wall area). The sign will be backlit with LED lighting.

The directional signs are allowed if they are a max. 8 SF, which these are.

All proposed signage meets our standards.

PZ voted unanimously 2/7/24 to recommend approval. It will be great to have Seaway finished up and open for business soon.

d. SET PUBLIC HEARING DATE ONLY for a request for Conditional Use Permit (CUP) for more than 2 dogs (Town Ordinance 107-2) for 991 Hoks Ridge Ln. at Parcel L-1642 by Joseph & Jamie DeVos.