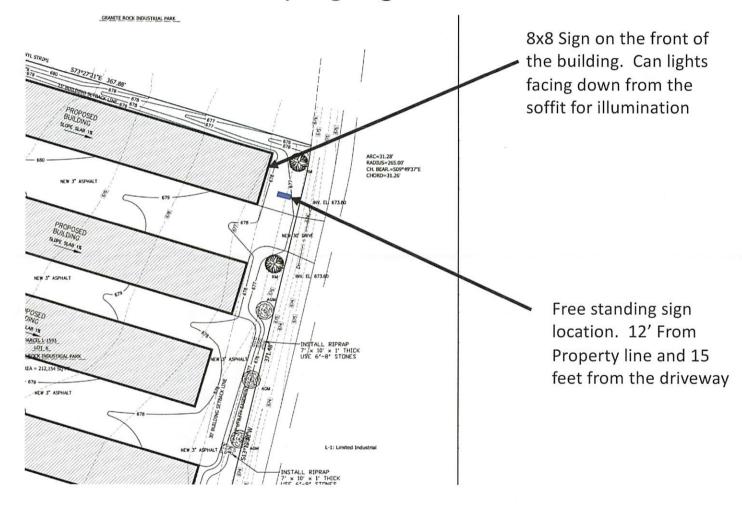

### Item 14. Recommendations and Reports from Planning/Zoning Board

- a. Consideration of Site Plan Review for Storage Units at 3536 Miners Way, Parcel L-1593 by JN Investment Properties LLC.
  - i. This 4.87 acre parcel is currently zoned L-1, which allows for miniwarehouse/storage use. The plans attached show multiple buildings. Buildings A, C, and D would be constructed now with a total of approx. 96 units. Other buildings would be future. Zoning approval would typically be good for 2 years. SWMP would be reviewed, but storm water would be directed to the existing pond. There would be an access gate but would allow for 24/7 access. Contractors would be a target client. Materials look to be compliant but should be reviewed.
  - ii. We have seen many (too many?) storage units being proposed. However, this development seems to offer unique unit sizes. With this being an area of the town without municipal sewer/water, this is a valuable development.
  - iii. PZ voted unanimously 1/10/24 to recommend approval.
- b. Consideration of Sign Review at 3536 Miners Way, Parcel L-1593 by JN Investment Properties LLC.
  - See sign info attached. The sign meets size and setback requirements. 96 SF
    Wall Sign will be lit with light from soffit lights above. 2- 35SF directional
    signs will be placed at entrance. Staff recommends approval.
  - ii. PZ voted unanimously 1/10/24 to recommend approval.
- c. Consideration of Sign Review at 2812 American Blvd, Parcel L-2187 by Jones Sign.

The proposed wall sign is approx.. 126 SF. (well within allowance of 400SF or 10% of wall area). The sign will be backlit with LED lighting.

The directional signs are allowed if they are a max. 8 SF, which these are.

All proposed signage meets our standards.

PZ voted unanimously 2/7/24 to recommend approval. It will be great to have Seaway finished up and open for business soon.

d. SET PUBLIC HEARING DATE ONLY for a request for Conditional Use Permit (CUP) for more than 2 dogs (Town Ordinance 107-2) for 991 Hoks Ridge Ln. at Parcel L-1642 by Joseph & Jamie DeVos.