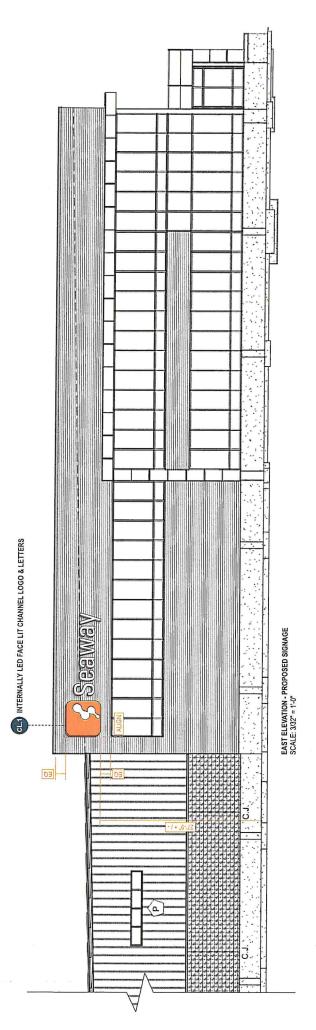

The proposed wall sign is approx.. 126 SF. (well within allowance of 400SF or 10% of wall area). The sign will be backlit with LED lighting.

The directional signs are allowed if they are a max. 8 SF, which these are.

All proposed signage meets our standards.

PZ voted unanimously 2/7/24 to recommend approval. It will be great to have Seaway finished up and open for business soon.

d. SET PUBLIC HEARING DATE ONLY for a request for Conditional Use Permit (CUP) for more than 2 dogs (Town Ordinance 107-2) for 991 Hoks Ridge Ln. at Parcel L-1642 by Joseph & Jamie DeVos.