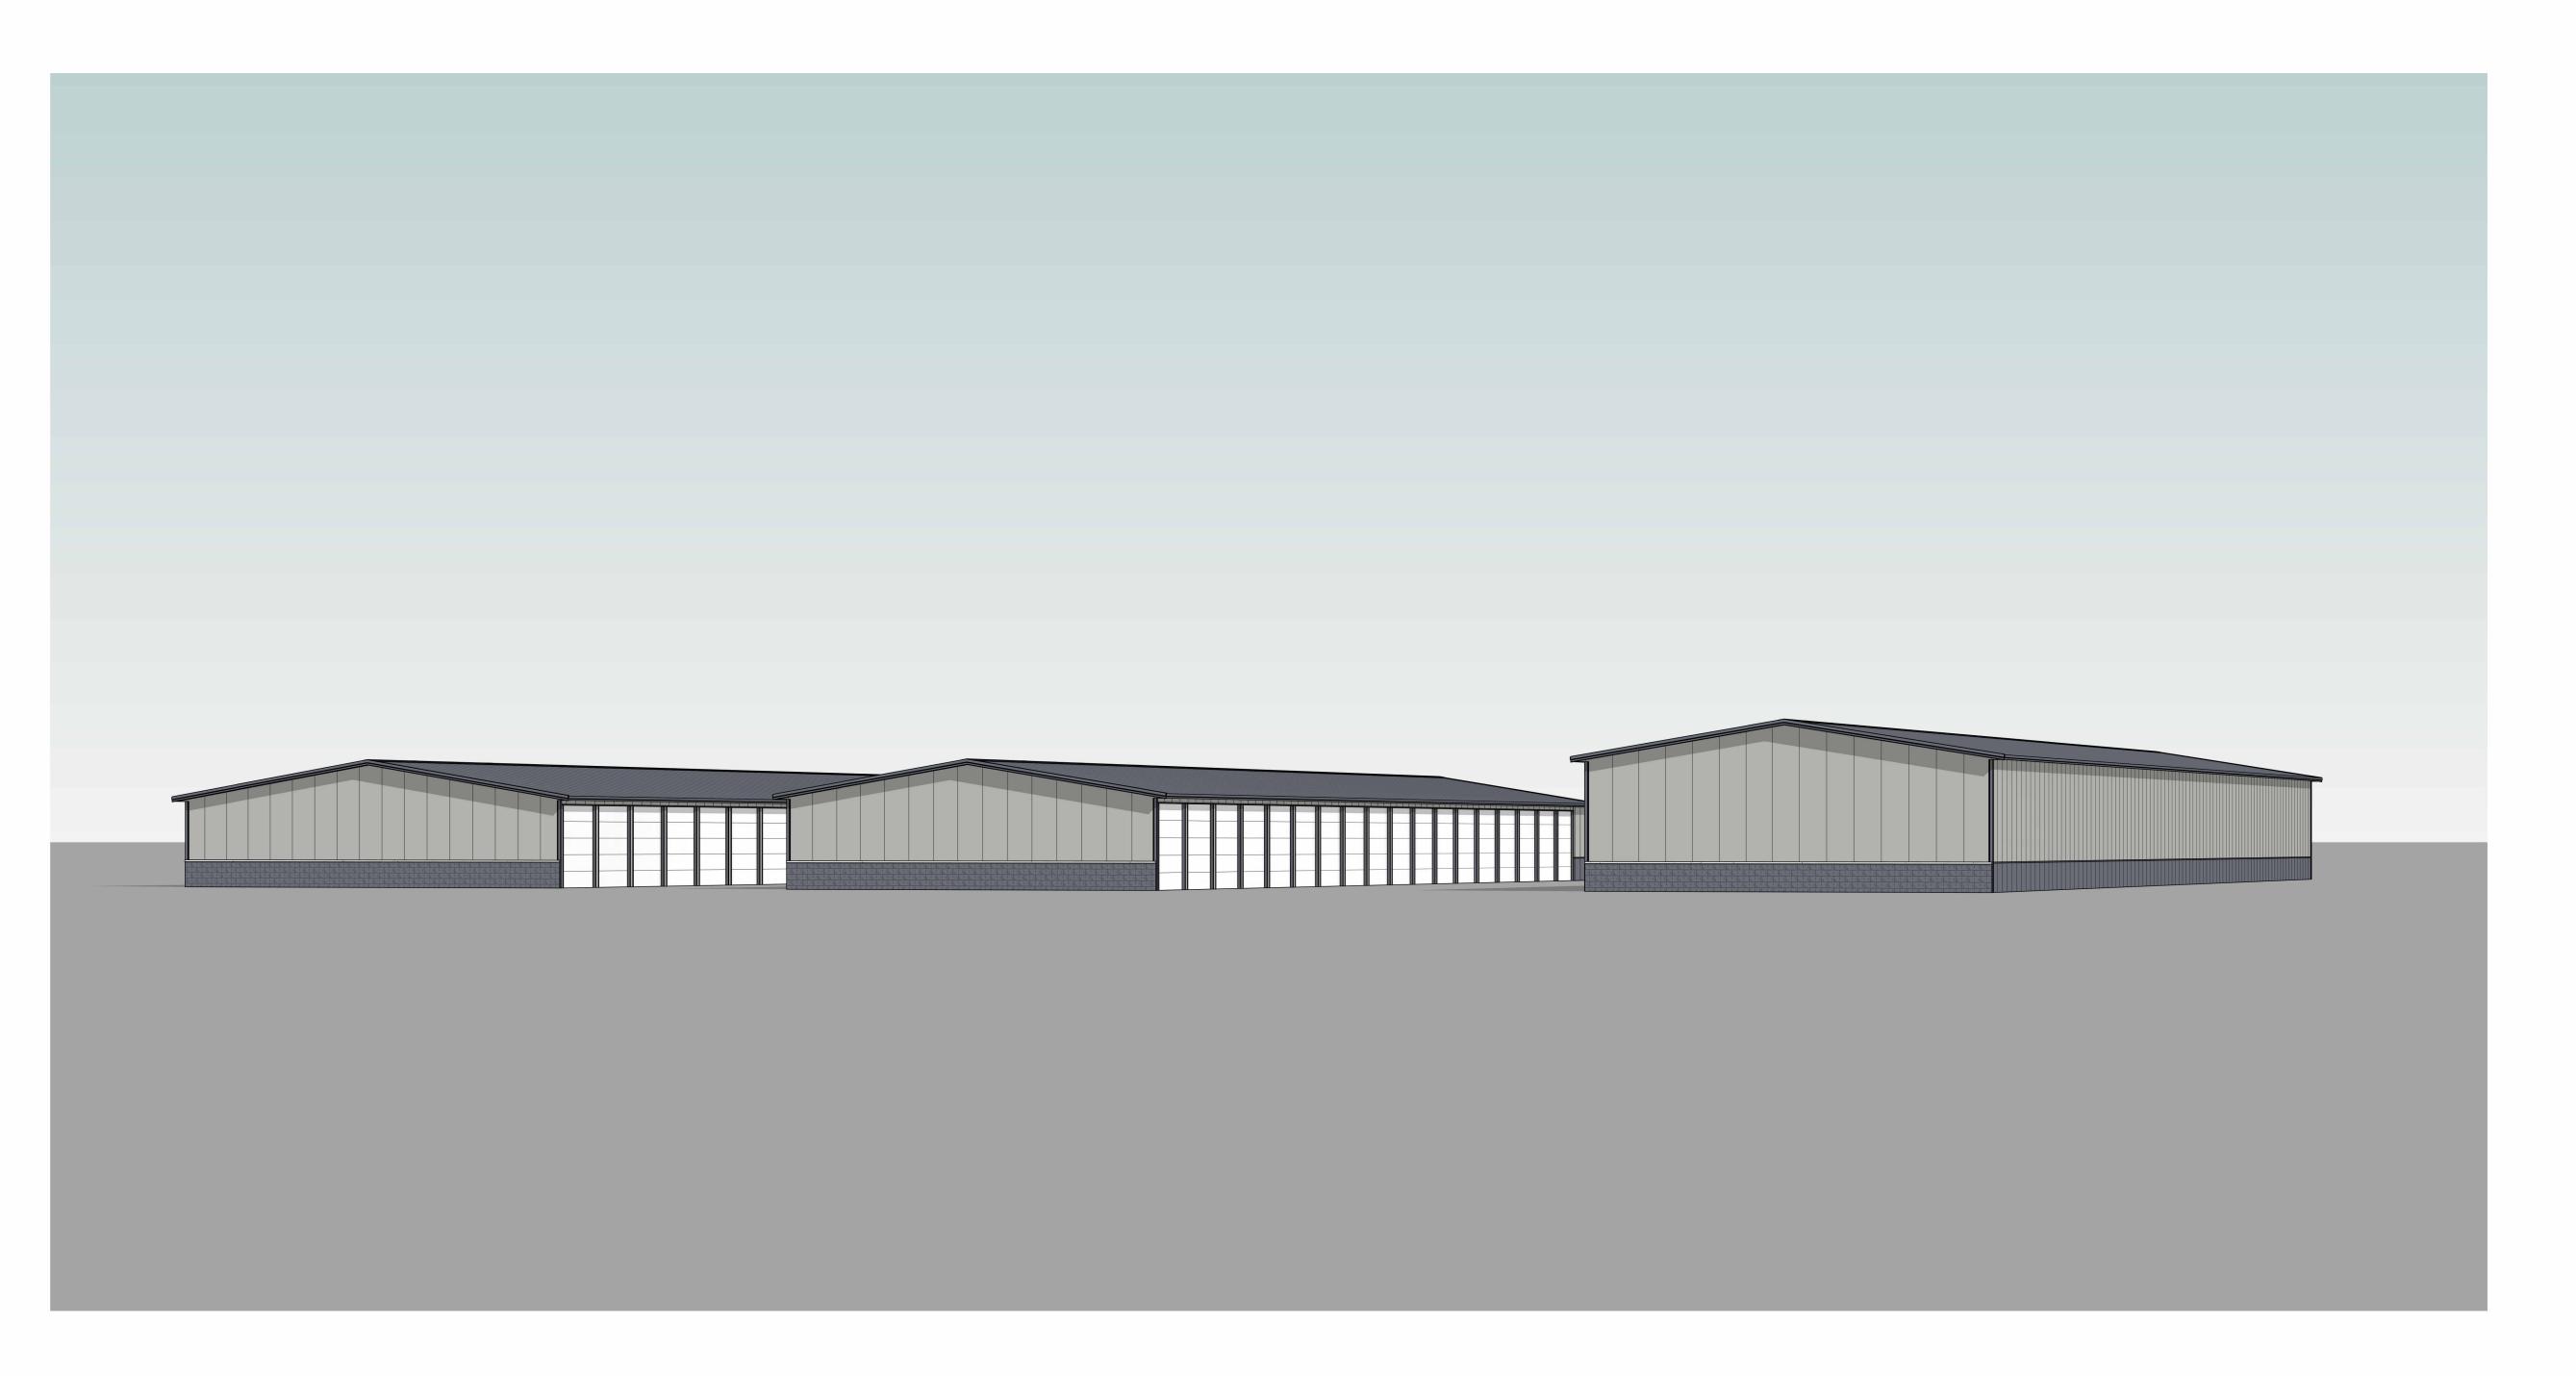

ARCHITECTURAL SITE PLAN

1" = 50'-0"

NOT FOR CONSTRUCTION

**SOUTH ELEVATION** 

BLDG. A NOT FOR CONSTRUCTION

COPYRIGHT NOTICE:

This drawing, design, and detail was made exclusively for the party named in the title block. It is the copyrighted property of FOX STRUCTURES INC. No part hereof shall be reproduced, disclosed, or made available to anyone, by any method without the expressed written consent of FOX STRUCTURES INC.

SHEET CONTENTS:

FLOOR PLAN

| COLORS:                                                               |                                                                   |  |
|-----------------------------------------------------------------------|-------------------------------------------------------------------|--|
| ROOF STEEL: WALL STEEL: WAINSCOT STEEL: TRIMS: SPLIT FACE CMU: DOORS: | CHARCOAL<br>ASH GRAY<br>CHARCOAL<br>CHARCOAL<br>CHARCOAL<br>WHITE |  |
|                                                                       |                                                                   |  |

FLOOR PLAN

BLDG. C NOT FOR CONSTRUCTION

| COLORS:                                                               |                                                                   |  |
|-----------------------------------------------------------------------|-------------------------------------------------------------------|--|
| ROOF STEEL: WALL STEEL: WAINSCOT STEEL: TRIMS: SPLIT FACE CMU: DOORS: | CHARCOAL<br>ASH GRAY<br>CHARCOAL<br>CHARCOAL<br>CHARCOAL<br>WHITE |  |

SHEET CONTENTS:

FLOOR PLAN

BLDG. D NOT FOR CONSTRUCTION

COPYRIGHT NOTICE:

This drawing, design, and detail was made exclusively for the party named in the title block. It is the copyrighted property of FOX STRUCTURES INC. No part hereof shall be reproduced, disclosed, or made available to anyone, by any method without the expressed written consent of FOX STRUCTURES INC.

DRAWN BY: SHEET CONTENTS:

ELEVATIONS