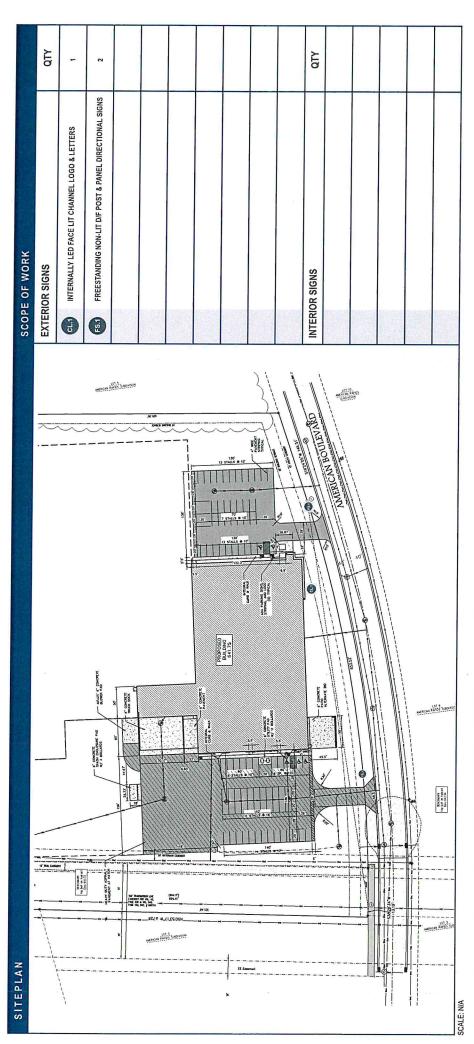

The proposed wall sign is approx.. 126 SF. (well within allowance of 400SF or 10% of wall area). The sign will be backlit with LED lighting.

The directional signs are allowed if they are a max. 8 SF, which these are.

All proposed signage meets our standards.

PZ voted unanimously 2/7/24 to recommend approval. It will be great to have Seaway finished up and open for business soon.

d. SET PUBLIC HEARING DATE ONLY for a request for Conditional Use Permit (CUP) for more than 2 dogs (Town Ordinance 107-2) for 991 Hoks Ridge Ln. at Parcel L-1642 by Joseph & Jamie DeVos.