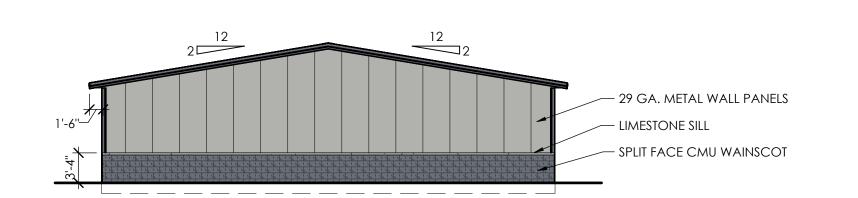

SHEET CONTENTS:

FLOOR PLAN

| COLORS:                                                               |                                                                   |  |
|-----------------------------------------------------------------------|-------------------------------------------------------------------|--|
| ROOF STEEL: WALL STEEL: WAINSCOT STEEL: TRIMS: SPLIT FACE CMU: DOORS: | CHARCOAL<br>ASH GRAY<br>CHARCOAL<br>CHARCOAL<br>CHARCOAL<br>WHITE |  |
|                                                                       |                                                                   |  |