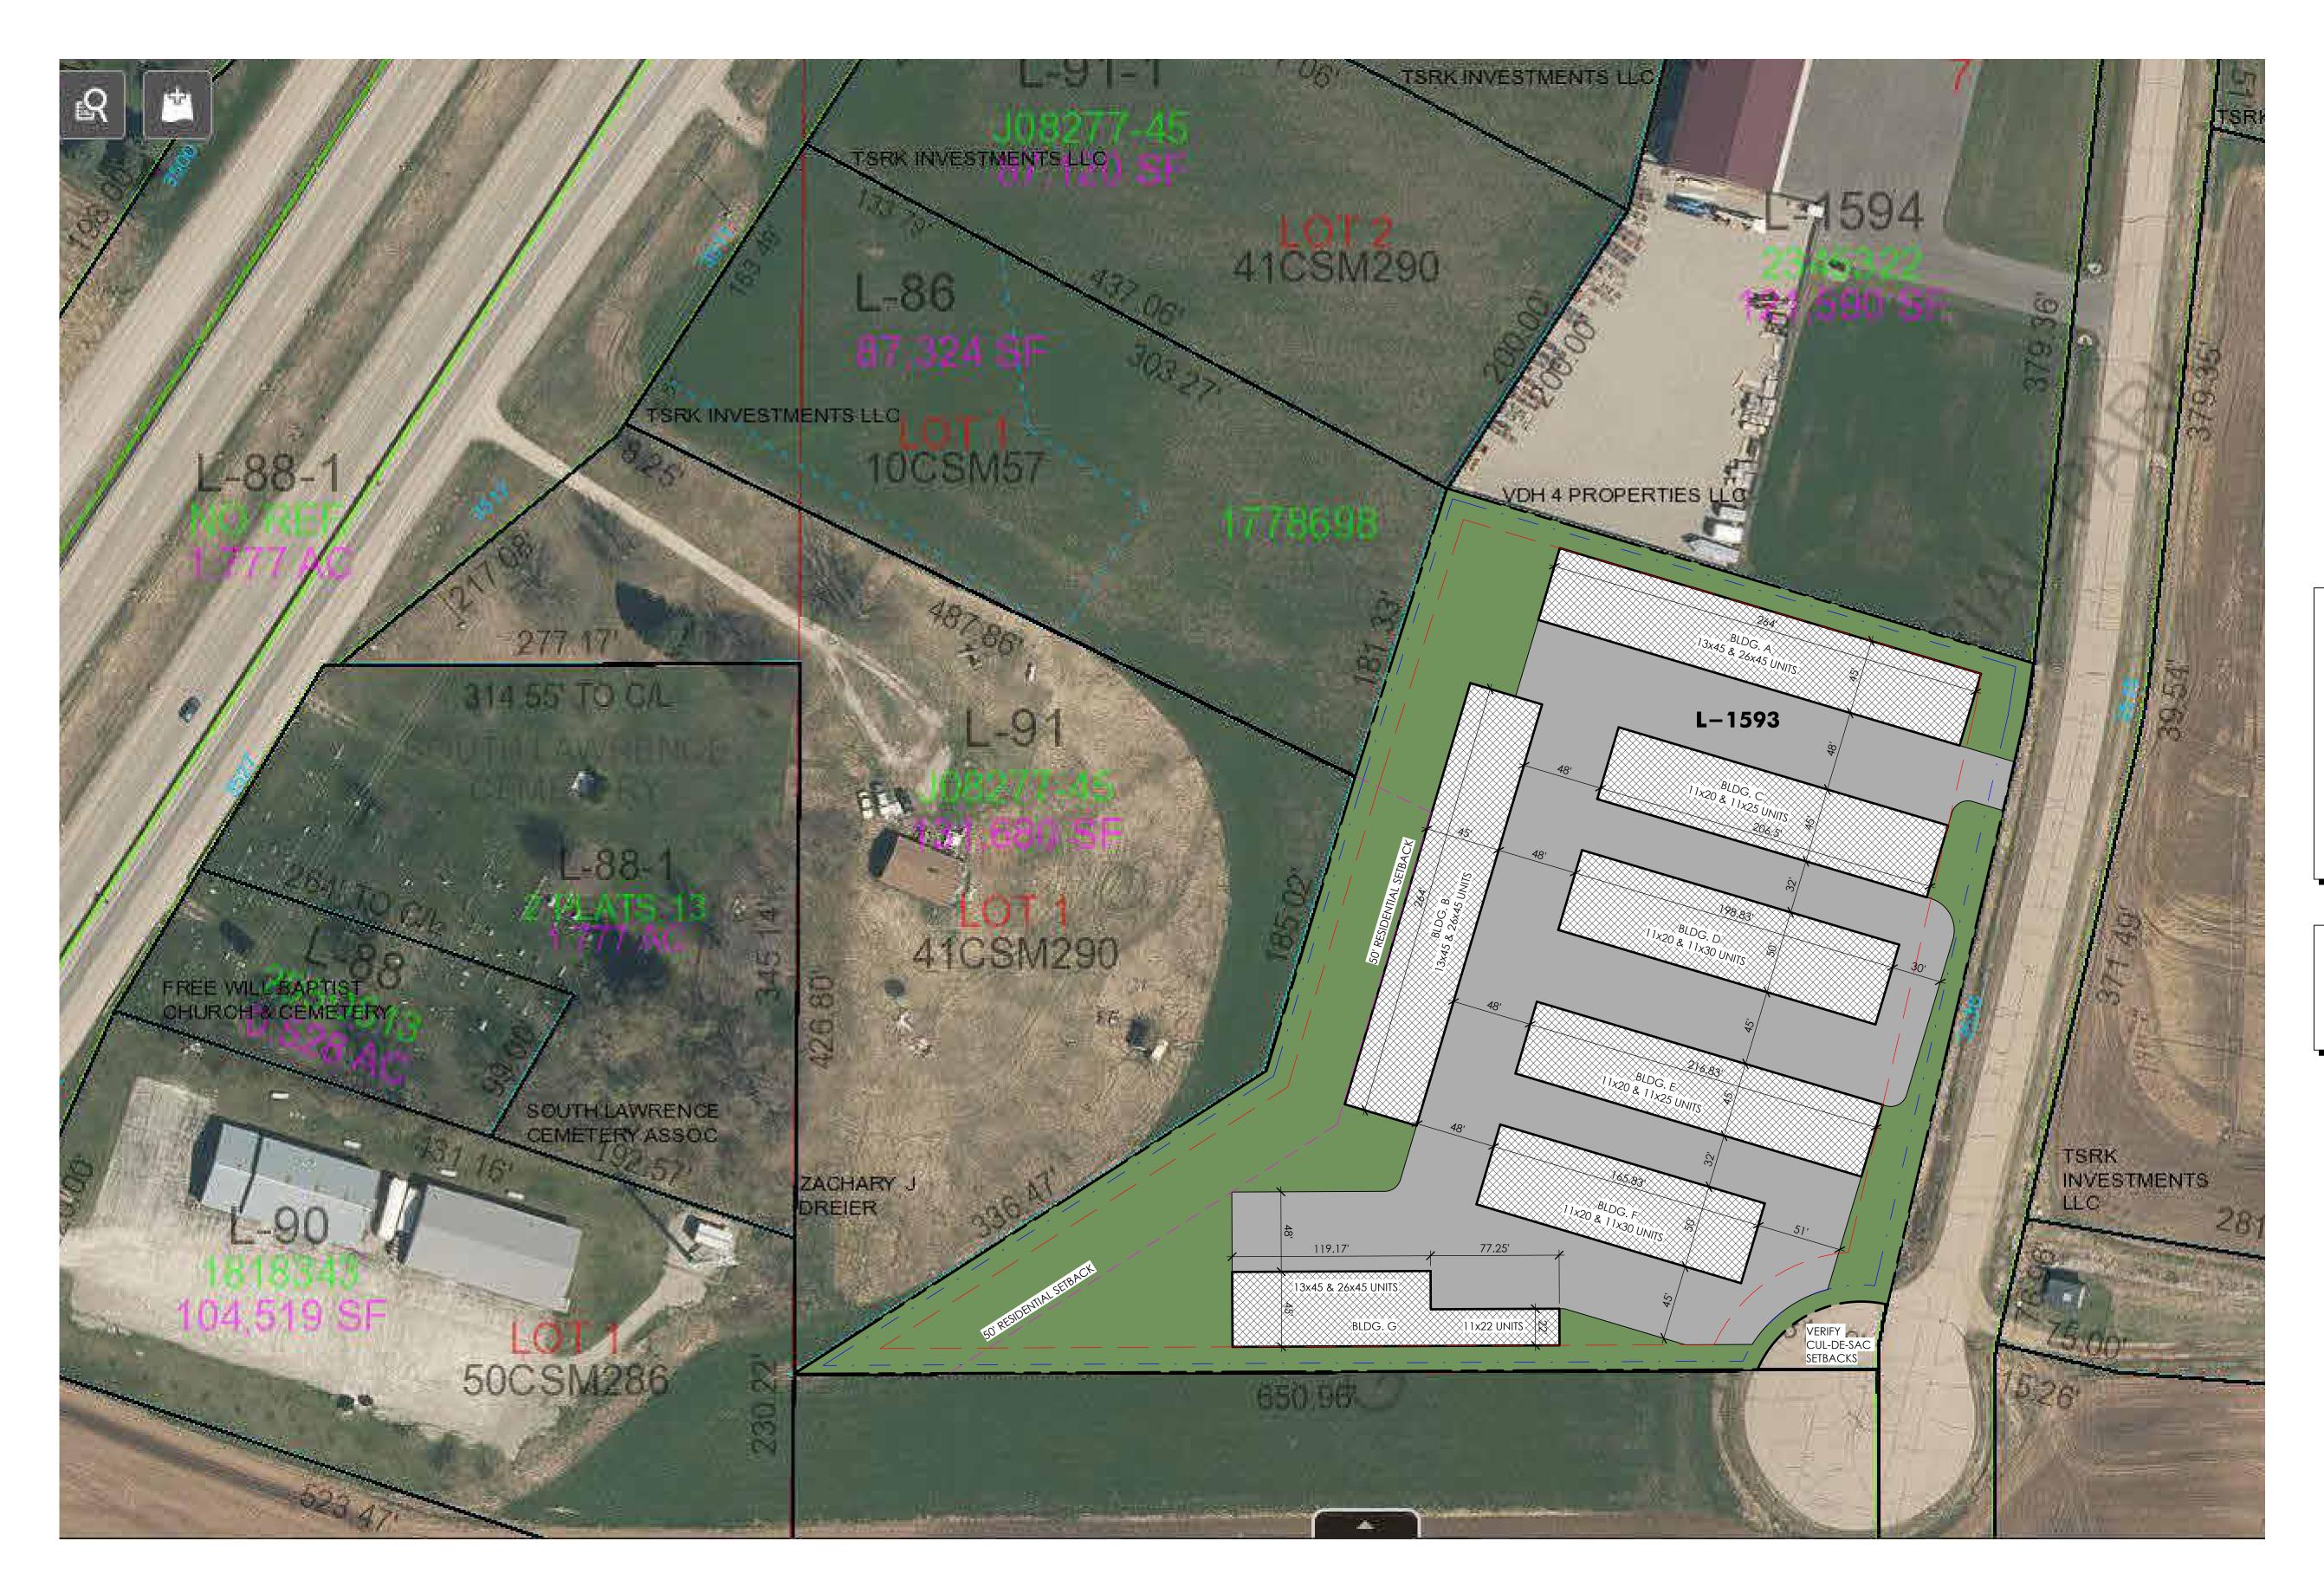

### Item 14. Recommendations and Reports from Planning/Zoning Board

- a. Consideration of Site Plan Review for Storage Units at 3536 Miners Way, Parcel L-1593 by JN Investment Properties LLC.
  - i. This 4.87 acre parcel is currently zoned L-1, which allows for miniwarehouse/storage use. The plans attached show multiple buildings. Buildings A, C, and D would be constructed now with a total of approx. 96 units. Other buildings would be future. Zoning approval would typically be good for 2 years. SWMP would be reviewed, but storm water would be directed to the existing pond. There would be an access gate but would allow for 24/7 access. Contractors would be a target client. Materials look to be compliant but should be reviewed.
  - ii. We have seen many (too many?) storage units being proposed. However, this development seems to offer unique unit sizes. With this being an area of the town without municipal sewer/water, this is a valuable development.
  - iii. PZ voted unanimously 1/10/24 to recommend approval.
- b. Consideration of Sign Review at 3536 Miners Way, Parcel L-1593 by JN Investment Properties LLC.
  - See sign info attached. The sign meets size and setback requirements. 96 SF
    Wall Sign will be lit with light from soffit lights above. 2- 35SF directional
    signs will be placed at entrance. Staff recommends approval.
  - ii. PZ voted unanimously 1/10/24 to recommend approval.
- c. Consideration of Sign Review at 2812 American Blvd, Parcel L-2187 by Jones Sign.

### **ZONING INFORMATION** <u>L-1593</u>

PARCEL SIZE: 4.87 ACRES (212,154 S.F.) ZONING: L-1 LIMITED INDUSTRIAL

BUILDING SETBACKS:

FRONT YARD: 30'-0" (10'-0" PAVEMENT)

SIDE YARD: 15'-0" (5'-0" PAVEMENT)

REAR YARD: 15'-0" (5'-0" PAVEMENT)

MAXIMUM BLDG. COVERAGE: X% (X S.F.) PROPOSED BLDG. COVERAGE: X% (X S.F.)

GREENSPACE REQUIRED: 25% (53,039 S.F.) GREENSPACE PROVIDED: X% (X S.F.)

—— BUILDING SETBACK

- — PAVEMENT SETBACK

— — — — RESIDENTIAL SETBACK