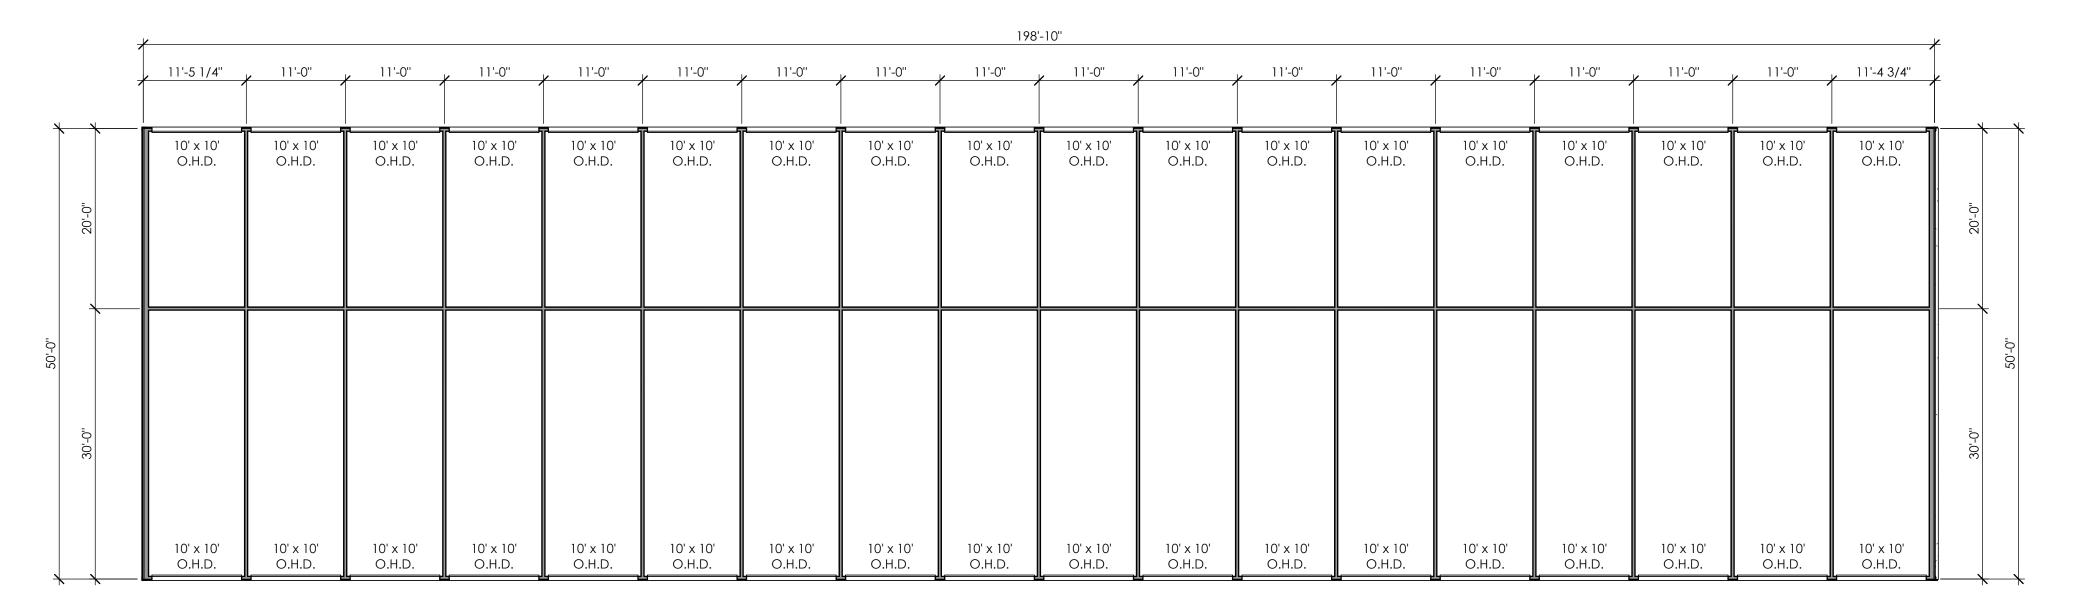

### **ZONING INFORMATION** <u>L-1593</u>

PARCEL SIZE: 4.87 ACRES (212,154 S.F.) ZONING: L-1 LIMITED INDUSTRIAL

BUILDING SETBACKS:

FRONT YARD: 30'-0" (10'-0" PAVEMENT)

SIDE YARD: 15'-0" (5'-0" PAVEMENT)

REAR YARD: 15'-0" (5'-0" PAVEMENT)

MAXIMUM BLDG. COVERAGE: X% (X S.F.) PROPOSED BLDG. COVERAGE: X% (X S.F.)

GREENSPACE REQUIRED: 25% (53,039 S.F.) GREENSPACE PROVIDED: X% (X S.F.)

—— BUILDING SETBACK

- — PAVEMENT SETBACK

— — — — RESIDENTIAL SETBACK