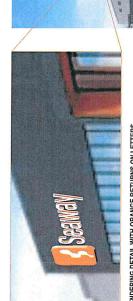

The proposed wall sign is approx.. 126 SF. (well within allowance of 400SF or 10% of wall area). The sign will be backlit with LED lighting.

The directional signs are allowed if they are a max. 8 SF, which these are.

All proposed signage meets our standards.

PZ voted unanimously 2/7/24 to recommend approval. It will be great to have Seaway finished up and open for business soon.

d. SET PUBLIC HEARING DATE ONLY for a request for Conditional Use Permit (CUP) for more than 2 dogs (Town Ordinance 107-2) for 991 Hoks Ridge Ln. at Parcel L-1642 by Joseph & Jamie DeVos.