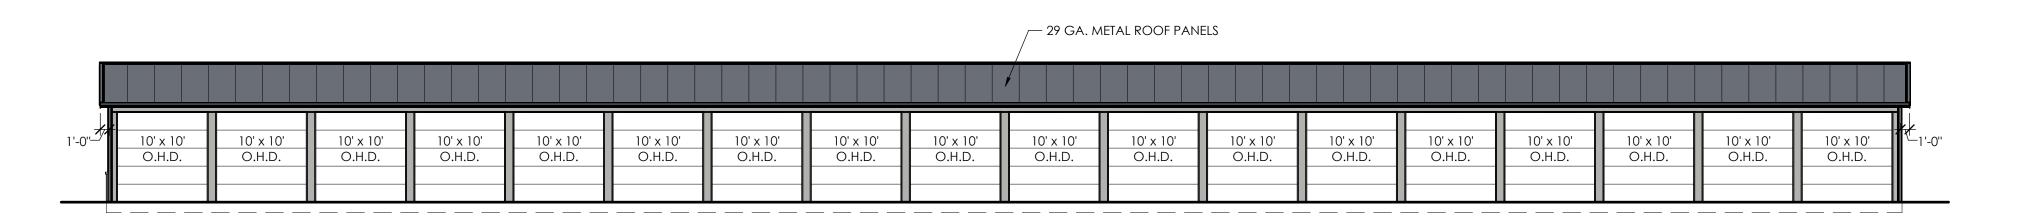

|                       | — 29 GA. METAL ROOF PANELS |                     |                     |                     |                     |                     |                     |                     |                     |                     |                     |                     |                     |                     |                     |                     |                     |                     |
|-----------------------|----------------------------|---------------------|---------------------|---------------------|---------------------|---------------------|---------------------|---------------------|---------------------|---------------------|---------------------|---------------------|---------------------|---------------------|---------------------|---------------------|---------------------|---------------------|
|                       |                            |                     |                     |                     |                     |                     |                     |                     |                     |                     |                     |                     |                     |                     |                     |                     |                     |                     |
| GA. METAL WALL PANELS | 9' x 10'<br>O.H.D.         | 10' x 10'<br>O.H.D. | 10' x 10'<br>O.H.D. | 10' x 10'<br>O.H.D. | 10' x 10'<br>O.H.D. | 10' x 10'<br>O.H.D. | 10' x 10'<br>O.H.D. | 10' x 10'<br>O.H.D. | 10' x 10'<br>O.H.D. | 10' x 10'<br>O.H.D. | 10' x 10'<br>O.H.D. | 10' x 10'<br>O.H.D. | 10' x 10'<br>O.H.D. | 10' x 10'<br>O.H.D. | 10' x 10'<br>O.H.D. | 10' x 10'<br>O.H.D. | 10' x 10'<br>O.H.D. | 10' x 10'<br>O.H.D. |