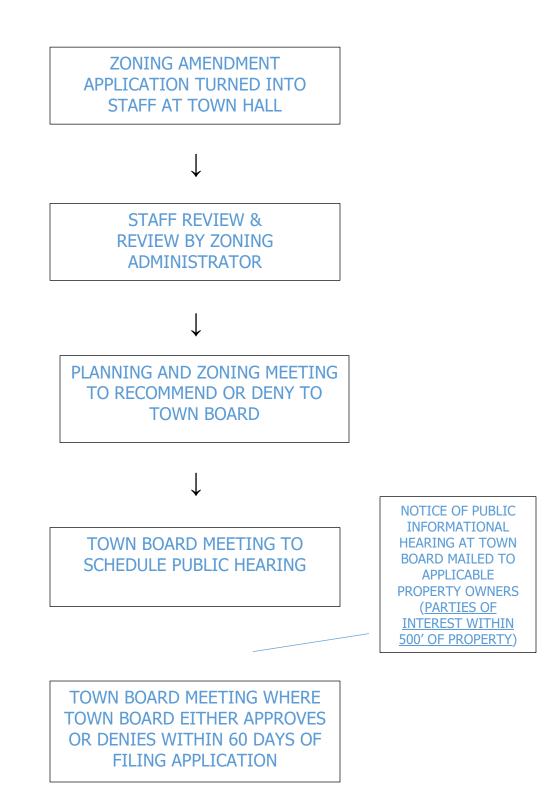

## **Zoning Amendment Flowchart**

| <b>Recommendation by Planning and Zoning</b> |  |  |  |  |
|----------------------------------------------|--|--|--|--|
| Planning and Zoning meeting Date:            |  |  |  |  |
| Recommended Action:                          |  |  |  |  |
| Recommended Conditions:                      |  |  |  |  |
|                                              |  |  |  |  |
| Vote:                                        |  |  |  |  |
| Authorized Signature                         |  |  |  |  |
| Decision by Town Board                       |  |  |  |  |
| Hearing Date:                                |  |  |  |  |
| Discussion:                                  |  |  |  |  |
|                                              |  |  |  |  |
|                                              |  |  |  |  |
|                                              |  |  |  |  |
|                                              |  |  |  |  |
| Vote:                                        |  |  |  |  |