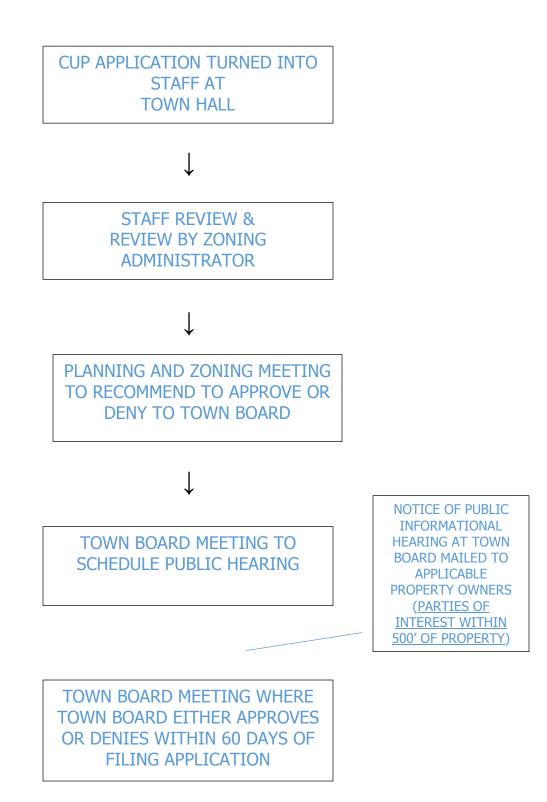

## **Conditional Use Permit Review Flowchart**

| <b>Recommendation by Planning and Zoning</b> |  |  |  |  |
|----------------------------------------------|--|--|--|--|
| Planning and Zoning meeting Date:            |  |  |  |  |
| Recommended Action:                          |  |  |  |  |
| Recommended Conditions:                      |  |  |  |  |
|                                              |  |  |  |  |
| Vote:                                        |  |  |  |  |
| Authorized Signature                         |  |  |  |  |
| Decision by Town Board                       |  |  |  |  |
| Hearing Date:                                |  |  |  |  |
| Discussion:                                  |  |  |  |  |
|                                              |  |  |  |  |
|                                              |  |  |  |  |
| Recommended Conditions:                      |  |  |  |  |
|                                              |  |  |  |  |
|                                              |  |  |  |  |
| Permit Expiration:                           |  |  |  |  |
| Vote:                                        |  |  |  |  |